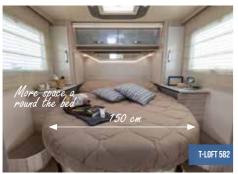

### **T-LOFT 582**

- **140 HP POWER UNIT**
- **IRON GREY CAB**
- **BLACK GRILLE + HEADLIGHTS AND SKID PLATE**

**70**°

- **16" ALLOY WHEEL RIMS**
- **TRACTION +**
- 2 DIN RADIO + STEERING WHEEL CONTRO
- CAB BLIND
- **REAR CAMERA**
- **REAR LED LIGHTS** SOLAR PANEL
- EXTERNAL TV SOCKET/12 V/220 V
- **EXTERNAL GAS SOCKET**
- 220 V F-BIKF SOCKFT
- FLYSCREEN AND CENTRAL LOCKIN
- WINTER PACK