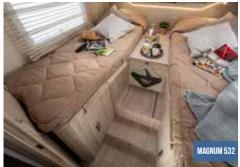

532**



### **T-LOFT 582**





- **140 HP POWER UNIT**
- **IRON GREY CAB**
- **BLACK GRILLE + HEADLIGHTS AND SKID PLATE**

**70**°

- **16" ALLOY WHEEL RIMS**
- **TRACTION +**
- 2 DIN RADIO + STEERING WHEEL CONTRO
- CAB BLIND
- **REAR CAMERA**
- **REAR LED LIGHTS** SOLAR PANEL
- EXTERNAL TV SOCKET/12 V/220 V
- **EXTERNAL GAS SOCKET**
- 220 V F-BIKF SOCKFT
- FLYSCREEN AND CENTRAL LOCKIN
- WINTER PACK













launches the Anniversary series

elnagh







## **ALL-INCLUSIVE**



# **TOP OF THE CLASS EQUIPMENT**

• 140 HP POWER UNIT

**TRACTION +** 

CAB BLIND **REAR CAMERA** 

**REAR LED LIGHTS** 

**EXTERNAL GAS SOCKET** 

EXTERNAL TV SOCKET/12 V/220 V

FLYSCREEN AND CENTRAL LOCKING

SOLAR PANEL

WINTER PACK

**16" ALLOY WHEEL RIMS** 

#### **MAGNUM 532**



#### **MAGNUM 582**

















Floor hatch



| MODEL                                                                                                                                                                                                                                                                                                                                                                                                                                                                                                                                    | WEIGHT<br>Kg                                                                                | T-LOFT 532                                                                                                          | T-LOFT 582