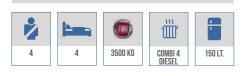

#### **MAGNUM 582**

Floor hatch

| MODEL                                                                                                                                                                                                                                                                                                                                                                                                                                                                                                                                    | WEIGHT<br>Kg                                                                                | T-LOFT 532                                                                                                          | T-LOFT 582                                                                                                          | MAGNUM 532                                                                                                                          | MAGNUM 582                                                                                                |
|------------------------------------------------------------------------------------------------------------------------------------------------------------------------------------------------------------------------------------------------------------------------------------------------------------------------------------------------------------------------------------------------------------------------------------------------------------------------------------------------------------------------------------------|---------------------------------------------------------------------------------------------|---------------------------------------------------------------------------------------------------------------------|---------------------------------------------------------------------------------------------------------------------|-------------------------------------------------------------------------------------------------------------------------------------|-----------------------------------------------------------------------------------------------------------|
| MECHANICAL UNIT                                                                                                                                                                                                                                                                                                                                                                                                                                                                                                                          | - KU                                                                                        | Fiat Ducato                                                                                                         | Fiat Ducato                                                                                                         | Fiat Ducato                                                                                                                         | Fiat Ducato                                                                                               |
| ENGINE, POWER HP                                                                                                                                                                                                                                                                                                                                                                                                                                                                                                                         | •                                                                                           | 2,3 MJ - 140 CV                                                                                                     | 2,3 MJ - 140 CV                                                                                                     | 2,3 MJ - 140 CV                                                                                                                     | 2,3 MJ - 140 CV                                                                                           |
| MAXIMUM TECHNICALLY PERMISSIBLE WEIGHT (KG)                                                                                                                                                                                                                                                                                                                                                                                                                                                                                              |                                                                                             | 3500                                                                                                                | 3500                                                                                                                | 3500                                                                                                                                | 3500                                                                                                      |
| WEIGHT UNLADEN IN RUNNING CONDITIONS MIN / MAX (KG)                                                                                                                                                                                                                                                                                                                                                                                                                                                                                      | •                                                                                           | 3000/3160                                                                                                           | 3015/3160                                                                                                           | 3025 / 3160                                                                                                                         | 3025/3160                                                                                                 |
| PAY LOAD MIN / MAX (KG)                                                                                                                                                                                                                                                                                                                                                                                                                                                                                                                  | •                                                                                           | 340 / 500                                                                                                           | 340 / 485                                                                                                           | 340/475                                                                                                                             | 340/475                                                                                                   |
| WHEELBASE (MM)<br>MAXIMUM TOWABLE WEIGHT (KG)                                                                                                                                                                                                                                                                                                                                                                                                                                                                                            | •                                                                                           | 4035<br>2000                                                                                                        | 4035 2000                                                                                                           | 4035 2000                                                                                                                           | 4035 2000                                                                                                 |
| WHEELS DIMENSIONS                                                                                                                                                                                                                                                                                                                                                                                                                                                                                                                        | •                                                                                           | 16"                                                                                                                 | 16"                                                                                                                 | 16"                                                                                                                                 | 16"                                                                                                       |
| MANUAL AIR CONDITIONING                                                                                                                                                                                                                                                                                                                                                                                                                                                                                                                  |                                                                                             | S                                                                                                                   | S                                                                                                                   | S                                                                                                                                   | S                                                                                                         |
| DRIVER AND PASSENGER AIRBAG                                                                                                                                                                                                                                                                                                                                                                                                                                                                                                              |                                                                                             | S                                                                                                                   | S                                                                                                                   | S                                                                                                                                   | S                                                                                                         |
| CRUISE CONTROL WITH SPEED LIMITER                                                                                                                                                                                                                                                                                                                                                                                                                                                                                                        | •                                                                                           | S                                                                                                                   | S                                                                                                                   | S                                                                                                                                   | S                                                                                                         |
| ABS / ESC/ TRACTION +                                                                                                                                                                                                                                                                                                                                                                                                                                                                                                                    | -/-/1                                                                                       | S/S/S                                                                                                               | \$/\$/\$                                                                                                            | S/S/S                                                                                                                               | \$/\$/\$                                                                                                  |
| SWIVELLING DRIVER' AND PASSENGER'S SEAT                                                                                                                                                                                                                                                                                                                                                                                                                                                                                                  | •                                                                                           | S                                                                                                                   | S                                                                                                                   | S                                                                                                                                   | S                                                                                                         |
| CAB SEAT COVERS                                                                                                                                                                                                                                                                                                                                                                                                                                                                                                                          | •                                                                                           | S                                                                                                                   | S                                                                                                                   |                                                                                                                                     |                                                                                                           |
| AUTOMATIC GEAR                                                                                                                                                                                                                                                                                                                                                                                                                                                                                                                           | 33                                                                                          | 0                                                                                                                   | 0                                                                                                                   | 0                                                                                                                                   | 0                                                                                                         |
| PAINTED CAB                                                                                                                                                                                                                                                                                                                                                                                                                                                                                                                              | •                                                                                           | S                                                                                                                   | S                                                                                                                   |                                                                                                                                     |                                                                                                           |
| PAINTED FRONT BUMPER                                                                                                                                                                                                                                                                                                                                                                                                                                                                                                                     |                                                                                             | S                                                                                                                   | S                                                                                                                   |                                                                                                                                     | •                                                                                                         |
| DRL (DAY RUNNIG LIGHT) / ANTIFOG LIGHTS                                                                                                                                                                                                                                                                                                                                                                                                                                                                                                  | 0,5/2                                                                                       | 0/0                                                                                                                 | 0/0                                                                                                                 | -/-                                                                                                                                 | -/-                                                                                                       |
| 2 DIN RADIO / BLUETOOTH RADIO / STEERING WHEEL RADIO CONTROLS<br>DIMENSIONS AND PLACES                                                                                                                                                                                                                                                                                                                                                                                                                                                   | 2/3/1                                                                                       | S/0/S                                                                                                               | \$/0/\$                                                                                                             | \$/0/\$                                                                                                                             | \$/0/\$                                                                                                   |
| EXTERNAL LENGHT (MM) / EXTERNAL WIDTH (MM)                                                                                                                                                                                                                                                                                                                                                                                                                                                                                               |                                                                                             | 7410/2350                                                                                                           | 7410/2350                                                                                                           | 7420 / 2350                                                                                                                         | 7420 / 2350                                                                                               |
| EXTERNAL HEIGHT(MM) / INTERNAL HEIGHT (MM)                                                                                                                                                                                                                                                                                                                                                                                                                                                                                               |                                                                                             | 2950/2080                                                                                                           | 2950/2080                                                                                                           | 2950 / 2080                                                                                                                         | 2950/ 2080                                                                                                |
| CAPACITÀ MAX SERBATOI: ACQUE CHIARE, ACQUE GRIGIE (L**)                                                                                                                                                                                                                                                                                                                                                                                                                                                                                  | •                                                                                           | 4                                                                                                                   | 4                                                                                                                   | 4                                                                                                                                   | 4                                                                                                         |
| BERTHS (OPTIONAL DINETTE)                                                                                                                                                                                                                                                                                                                                                                                                                                                                                                                | •                                                                                           | 4 (-)*                                                                                                              | 4 (-)                                                                                                               | 4 (-)*                                                                                                                              | 4 (-)                                                                                                     |
| AUXILIARY BED IN DINETTE                                                                                                                                                                                                                                                                                                                                                                                                                                                                                                                 | 5                                                                                           | •                                                                                                                   | -                                                                                                                   | •                                                                                                                                   | •                                                                                                         |
| REAR BED (CM)                                                                                                                                                                                                                                                                                                                                                                                                                                                                                                                            | •                                                                                           | 200x79 / 200x79 - 200x190                                                                                           | 188X148                                                                                                             | 200x79/200x79-200x190                                                                                                               | 188X148                                                                                                   |
| DIMENSIONS AUXILIARY BED IN DINETTE (CM)                                                                                                                                                                                                                                                                                                                                                                                                                                                                                                 | •                                                                                           |                                                                                                                     | -                                                                                                                   | -                                                                                                                                   | -                                                                                                         |
| OVERCAB BED (CM) / ELEVATING BED (CM)                                                                                                                                                                                                                                                                                                                                                                                                                                                                                                    | •                                                                                           | - / 190x123 (103)                                                                                                   | - / 190x123 (103)                                                                                                   | - / 187x134                                                                                                                         | - / 187x134                                                                                               |
| ADDITIONAL SEAT REAR BED                                                                                                                                                                                                                                                                                                                                                                                                                                                                                                                 | •                                                                                           | S                                                                                                                   | •                                                                                                                   | S                                                                                                                                   |                                                                                                           |
| LOCKER (USEFUL OPENING, CM)                                                                                                                                                                                                                                                                                                                                                                                                                                                                                                              | •                                                                                           | 115x95/115x95                                                                                                       | 115x95 / 115x95                                                                                                     | 115x95 / 115x95                                                                                                                     | 115x95 / 115x95                                                                                           |
| MAX. INTERNAL GARAGE HEIGHT (CM)                                                                                                                                                                                                                                                                                                                                                                                                                                                                                                         | •                                                                                           | 121                                                                                                                 | 116                                                                                                                 | 121                                                                                                                                 | 116                                                                                                       |
| FLOOR / WALLS / ROOF THICKNESS (MM)<br>FLOOR / WALLS / ROOF MATERIAL (MM)                                                                                                                                                                                                                                                                                                                                                                                                                                                                | •                                                                                           | 54 / 31 / 31<br>VTR / VTR / VTR                                                                                     | 54 / 31 / 31<br>VTR / VTR / VTR                                                                                     | 54 / 31 / 31<br>VTR / VTR / VTR                                                                                                     | 54 / 31 / 31<br>VTR / VTR / VTR                                                                           |
| FIBERGLASS ROOF, HAIL-PROOF                                                                                                                                                                                                                                                                                                                                                                                                                                                                                                              |                                                                                             | S                                                                                                                   | S                                                                                                                   | S                                                                                                                                   | S                                                                                                         |
| INSTALLATIONS                                                                                                                                                                                                                                                                                                                                                                                                                                                                                                                            | •                                                                                           | 3                                                                                                                   | 3                                                                                                                   | 5                                                                                                                                   | 5                                                                                                         |
| BURNERS / GAS OVEN / SUCTION HOOD                                                                                                                                                                                                                                                                                                                                                                                                                                                                                                        | - / 14 / -                                                                                  | 3/0/5                                                                                                               | 3/0/5                                                                                                               | 3/0/5                                                                                                                               | 3/0/5                                                                                                     |
| TANK CAPACITY : CLEAR WATER / WASTEWATER (L**)                                                                                                                                                                                                                                                                                                                                                                                                                                                                                           | •                                                                                           | 20 (100) / 135                                                                                                      | 20 (100) / 135                                                                                                      | 20 (100) / 135                                                                                                                      | 20 (100) / 135                                                                                            |
| AUTOMATIC TRIVALENT FRIDGE ( 220V, 12V, GAS ) (L)                                                                                                                                                                                                                                                                                                                                                                                                                                                                                        | •                                                                                           | 149                                                                                                                 | 149                                                                                                                 | 149                                                                                                                                 | 149                                                                                                       |
| COMPRESSOR FRIDGE (L)                                                                                                                                                                                                                                                                                                                                                                                                                                                                                                                    |                                                                                             |                                                                                                                     |                                                                                                                     | -                                                                                                                                   | -                                                                                                         |
| STANDARD HEATING SYSTEM                                                                                                                                                                                                                                                                                                                                                                                                                                                                                                                  | •                                                                                           | Combi 4 Diesel                                                                                                      | Combi 4 Diesel                                                                                                      | Combi 4 Diesel                                                                                                                      | Combi 4 Diesel                                                                                            |
| SPACE FOR 2 GAS BOTTLES (TOT. MAX 15 KG)                                                                                                                                                                                                                                                                                                                                                                                                                                                                                                 | •                                                                                           | 2x15                                                                                                                | 2x15                                                                                                                | 2x15                                                                                                                                | 2x15                                                                                                      |
| BATHROOM WINDOW (DOUBLE OPAQUE GLASS)                                                                                                                                                                                                                                                                                                                                                                                                                                                                                                    | •                                                                                           | S                                                                                                                   | S                                                                                                                   | S                                                                                                                                   | S                                                                                                         |
| SHOWER TRAY WITH DOUBLE DRAIN                                                                                                                                                                                                                                                                                                                                                                                                                                                                                                            | -                                                                                           | \$/0                                                                                                                | S/0                                                                                                                 | s/0                                                                                                                                 | \$/0                                                                                                      |
| INTEGRATED AND ISOLATED ENTRY STEP<br>HEATED GARAGE LOCKER                                                                                                                                                                                                                                                                                                                                                                                                                                                                               | - / 4                                                                                       | \$70<br>\$                                                                                                          | S                                                                                                                   | S S S S S S S S S S S S S S S S S S S                                                                                               | S/0                                                                                                       |
| SKYLIGHT                                                                                                                                                                                                                                                                                                                                                                                                                                                                                                                                 | •                                                                                           | 5                                                                                                                   | 5                                                                                                                   | 5                                                                                                                                   | 5                                                                                                         |
| PANORAMIC ROOF                                                                                                                                                                                                                                                                                                                                                                                                                                                                                                                           | •                                                                                           | S                                                                                                                   | S                                                                                                                   |                                                                                                                                     |                                                                                                           |
| REAR SKYLIGHT (MM)                                                                                                                                                                                                                                                                                                                                                                                                                                                                                                                       |                                                                                             | 400x400 (S) / 960x655 (O)                                                                                           | 400x400 (S) / 960x655 (O)                                                                                           | 400x400 (S) / 960x655 (O)                                                                                                           | 400x400 (S) / 960x655 (O)                                                                                 |
| CENTRAL SKYLIGHT (MM)                                                                                                                                                                                                                                                                                                                                                                                                                                                                                                                    |                                                                                             |                                                                                                                     |                                                                                                                     |                                                                                                                                     |                                                                                                           |
| DINETTE SKYLIGHT (MM)                                                                                                                                                                                                                                                                                                                                                                                                                                                                                                                    | · ·                                                                                         | 400x400                                                                                                             | 400x400                                                                                                             | 400x400                                                                                                                             | 400x400                                                                                                   |
|                                                                                                                                                                                                                                                                                                                                                                                                                                                                                                                                          | •                                                                                           | 400x400                                                                                                             | 400x400                                                                                                             |                                                                                                                                     | 400x400<br>700x500 (S) / 960X655 (O)                                                                      |
| SKYLIGHT TOILETTE/SHOWER (MM)                                                                                                                                                                                                                                                                                                                                                                                                                                                                                                            |                                                                                             | •                                                                                                                   | •<br>•                                                                                                              | 400x400<br>700x500 (S) / 960X655 (O)                                                                                                | 700x500 (S) / 960X655 (O)                                                                                 |
| SKYLIGHTTOILETTE/SHOWER (MM)<br>400X400 SKYLIGHT (MM) WITH FAN                                                                                                                                                                                                                                                                                                                                                                                                                                                                           |                                                                                             | -<br>-<br>0                                                                                                         | -<br>-<br>0                                                                                                         | 400x400<br>700x500 (S) / 960X655 (O)<br>-<br>O                                                                                      | 700x500 (S) / 960X655 (O)<br>-<br>O                                                                       |
| SKYLIGHT TOILETTE/SHOWER (MM)<br>400X400 SKYLIGHT (MM) WITH FAN<br>DOUBLE-GLAZED WINDOWS WITH BLIND MOSQUITO NET                                                                                                                                                                                                                                                                                                                                                                                                                         |                                                                                             | •                                                                                                                   | •<br>•                                                                                                              | 400x400<br>700x500 (S) / 960X655 (O)                                                                                                | 700x500 (S) / 960X655 (O)                                                                                 |
| SKYLIGHTTOILETTE/SHOWER (MM)<br>400X400 SKYLIGHT (MM) WITH FAN<br>DOUBLE-GLAZED WINDOWS WITH BLIND MOSQUITO NET<br>EQUIPMENTS                                                                                                                                                                                                                                                                                                                                                                                                            | 1                                                                                           | -<br>-<br>0<br>S                                                                                                    | -<br>-<br>0<br>S                                                                                                    | 400x400<br>700x500 (S) / 960X655 (O)<br>-<br>O<br>S                                                                                 | 700x500 (S) / 960X655 (O)<br>-<br>O<br>S                                                                  |
| SKYLIGHTTOILETTE/SHOWER (MM)<br>400X400 SKYLIGHT (MM) WITH FAN<br>DOUBLE-GLAZED WINDOWS WITH BLIND MOSQUITO NET<br>EQUIPMENTS<br>PLEATED CAB BLIND / THERMAL BLIND                                                                                                                                                                                                                                                                                                                                                                       | -<br>-<br>1<br>-<br>6/-                                                                     | -<br>0<br>5<br>5/-                                                                                                  | -<br>0<br>5<br>5/-                                                                                                  | 400x400<br>700x500 (S) / 60X655 (O)<br>-<br>O<br>S<br>S / -                                                                         | 700x500 (S) / 960X655 (O)<br>-<br>O<br>S<br>S                                                             |
| SKYLIGHTOILETTE/SHOWER (MM)<br>400X400 SKYLIGHT (MM) WITH FAN<br>DOUBLE-GLAZED WINDOWS WITH BLIND MOSQUITO NET<br>EQUIPMENTS<br>PLEATED CAB BLIND / THERMAL BLIND<br>CAB / BODY CARPET                                                                                                                                                                                                                                                                                                                                                   | -<br>-<br>1<br>-<br>-<br>6/-<br>-/10                                                        | 0<br>5<br>5/-<br>5/0                                                                                                | -<br>0<br>5<br>5/-<br>5/0                                                                                           | 400x400<br>700x500 (S) / %0X655 (O)<br>0<br>S<br>S<br>S / -<br>S / 0                                                                | 700x500 (S) / 960X655 (O)<br>0<br>S<br>S<br>S / .<br>S / 0                                                |
| SKYLIGHT TOLETTE/SHOWER (MM)<br>400X400 SKYLIGHT (MM) WITH FAN<br>DOUBLE-GLZED WINDOWS WITH BLIND MOSQUITO NET<br>EQUIPMENTS<br>PLEATED CAB BLIND / THERMAL BLIND<br>CAB / BODY CARPET<br>CAB SEPARATION CURTAIN                                                                                                                                                                                                                                                                                                                         | -<br>-<br>1<br>-<br>6/-                                                                     | -<br>0<br>5<br>5/-                                                                                                  | -<br>0<br>5<br>5/-<br>5/0<br>5                                                                                      | 400x400<br>700x500 (S) / 60X655 (O)<br>-<br>O<br>S<br>S / -                                                                         | 700x500 (S) / 960X655 (O)<br>-<br>O<br>S<br>S                                                             |
| SKYLIGHTTOILETTE/SHOWER (MM)<br>400X400 SKYLIGHT (MM) WITH FAN<br>DOUBLE-GLAZED WINDOWS WITH BUND MOSQUITO NET<br>EQUIPMENTS<br>PLEATED CAB BLIND / THERMAL BLIND<br>CAB / BODY CAR'ET<br>CAB SEPARATION CURTAIN<br>REAR BED HEIGHT ADJUSTMENT                                                                                                                                                                                                                                                                                           | -<br>-<br>1<br>-<br>-<br>6/-<br>-/10                                                        | -<br>0<br>5<br>5/-<br>5/0<br>5                                                                                      | -<br>0<br>5<br>5/-<br>5/0<br>5<br>5                                                                                 | 400x400<br>700x500 (S) / 960X655 (O)<br>0<br>S<br>S<br>/ -<br>S / 0<br>-<br>-                                                       | 700x500 (S) / 960X655 (O)<br>-<br>-<br>-<br>-<br>-<br>-<br>-<br>-<br>-<br>-<br>-<br>-<br>-                |
| SKYLIGHT TOILETTE/SHOWER (MM)<br>400X400 SKYLIGHT (MM) WITH FAN<br>DOUBLE-GLAZED WINDOWS WITH BLIND MOSQUITO NET<br>EQUIPMENTS<br>PLEATED CAB BLIND / THERMAL BLIND<br>CAB / BODY CARPET<br>CAB SEPARATION CURTAIN<br>REAR BED HEIGHT ADJUSTMENT<br>BEDS WITH STAVES                                                                                                                                                                                                                                                                     | -<br>-<br>-<br>-<br>-<br>-<br>-<br>-<br>-<br>-<br>-<br>-<br>-<br>-<br>-<br>-<br>-<br>-<br>- | 0<br>5<br>5/-<br>5/0<br>5<br>5                                                                                      | -<br>0<br>5<br>5/-<br>5/0<br>5                                                                                      | 400x400<br>700x500 (S) / 960X655 (O)<br><br><br><br><br><br><br><br><br>                                                            | 700x500 (S) / 960X655 (O)<br>-<br>-<br>-<br>-<br>-<br>-<br>-<br>-<br>-<br>-<br>-<br>-<br>-                |
| SKYLIGHTTOILETTE/SHOWER (MM)<br>400X400 SKYLIGHT (MM) WITH FAN<br>DOUBLE-GLAZED WINDOWS WITH BUND MOSQUITO NET<br>EQUIPMENTS<br>PLEATED CAB BLIND / THERMAL BLIND<br>CAB / BODY CAR'ET<br>CAB SEPARATION CURTAIN<br>REAR BED HEIGHT ADJUSTMENT                                                                                                                                                                                                                                                                                           | -<br>-<br>-<br>-<br>-<br>-<br>-<br>-<br>-<br>-<br>-<br>-<br>-<br>-<br>-<br>-<br>-<br>-<br>- | -<br>0<br>5<br>5/-<br>5/0<br>5                                                                                      | -<br>0<br>5<br>5/-<br>5/0<br>5<br>5<br>5                                                                            | 400x400<br>700x500 (S) / 960X655 (O)<br>0<br>S<br>S<br>/ -<br>S / 0<br>-<br>-                                                       | 700x500 (S) / 960X655 (O)<br>-<br>-<br>-<br>-<br>-<br>-<br>-<br>-<br>-<br>-<br>-<br>-<br>-                |
| SKYLIGHTOILETTE/SHOWER (MM)<br>400X400 SKYLIGHT (MM) WITH FAN<br>DOUBLE-GLAZED WINDOWS WITH BLIND MOSQUITO NET<br>EQUIPMENTS<br>PLEATED CAB BLIND / THERMAL BLIND<br>CAB / BODY CARPET<br>CAB SEPARATION CURTAIN<br>REAR BED HEIGHT ADJUSTMENT<br>BEDS WITH STAVES<br>SWIVELLING LCD HOIDER<br>INTERNAL LED LIGHDERR<br>INTERNAL LED LIGHDERR<br>INTERNAL LED LIGHDER<br>EXTERIORS                                                                                                                                                       | ·<br>1<br>·<br>·/10<br>2,5<br>·<br>·<br>·                                                   | 0<br>5<br>5/-<br>5/0<br>5<br>5<br>5<br>5<br>5<br>5                                                                  | -<br>0<br>5<br>5/-<br>5/0<br>5<br>5<br>5<br>5<br>5<br>5<br>5                                                        | 400x400<br>700x500 (S) / 960X655 (O)<br>                                                                                            | 700x500 (S) / 960X655 (O)                                                                                 |
| SKYLIGHTOILETTE/SHOWER (MM)<br>400X400 SKYLIGHT (MM) WITH FAN<br>DOUBLE-GLAZED WINDOWS WITH BLIND MOSQUITO NET<br>EQUIPMENTS<br>PLEATED CAB BLIND / THERMAL BLIND<br>CAB / BODY CARPET<br>CAB SEPARATION CURTAIN<br>REAR BED HEIGHT ADJUSTMENT<br>BEDS WITH STAVES<br>SWIVELLING LCD HOLDER<br>INTERNAL LED LIGHTENING<br>EXTERIORS<br>REAR CAMERA WITH MONITOR INTEGRATED IN THE REAR MIRROR                                                                                                                                            | ·<br>1<br>·<br>·/10<br>2,5<br>·<br>·<br>·<br>·                                              | 0<br>5<br>5/-<br>5/0<br>5<br>-<br>5<br>5                                                                            | -<br>-<br>0<br>5<br>-<br>                                                                                           | 400x400<br>700x500 (S) / 960X655 (O)<br><br>- 0<br>S<br><br><br><br><br><br><br><br><br>                                            | 700x500 (S) / 960X655 (O)<br>-<br>0<br>S<br>-<br>-<br>-<br>-<br>-<br>-<br>-<br>-<br>-<br>-<br>-<br>-<br>- |
| SKYLIGHT TOILETTE/SHOWER (MM)<br>400X400 SKYLIGHT (MM) WITH FAN<br>DOUBLE-GLZZED WINDOWS WITH BLIND MOSQUITO NET<br>EQUIPMENTS<br>PLEATED CAB BLIND / THERMAL BLIND<br>CAB / BODY CARPET<br>CAB SEPARATION CURTAIN<br>REAR BED HEIGHT ADJUSTMENT<br>BEDS WITH STAVES<br>SWIVELLING ELD HOLDER<br>INTERNAL LED LIGHTENING<br>EXTERIORS<br>REAR CAMERA WITH MONITOR INTEGRATED IN THE REAR MIRROR<br>SOLAR PAREL (FITTED) WITH REGULATOR                                                                                                   | ·<br>1<br>·<br>·/10<br>2,5<br>·<br>·<br>·                                                   | 0<br>5<br>5/-<br>5/0<br>5<br>5<br>5<br>5<br>5<br>5                                                                  | -<br>0<br>5<br>5/-<br>5/0<br>5<br>5<br>5<br>5<br>5<br>5<br>5                                                        | 400x400<br>700x500 (S) / 960X655 (O)<br>                                                                                            | 700x500 (S) / 960X655 (O)                                                                                 |
| SKYLIGHTOILETTE/SHOWER (MM)<br>400X400 SKYLIGHT (MM) WITH FAN<br>DOUBLE-GLAZED WINDOWS WITH BLIND MOSQUITO NET<br>EQUIPMENTS<br>PLEATED CAB BLIND / THERMAL BLIND<br>CAB / BODY CARPET<br>CAB SEPARATION CURTAIN<br>REAR BED HEIGHT ADJUSTMENT<br>BEDS WITH STAVES<br>SWIPELLING LCD HOIDER<br>INTERNAL LED LIGHTENING<br>EXTERIORS<br>REAR CAMERA WITH MONITOR INTEGRATED IN THE REAR MIRROR<br>SOLAR PANEL (FITTED) WITH REGULATOR<br>ENTRANCE DOOR WITH FIXED WINDOW                                                                  | ·<br>1<br>·<br>·/10<br>2,5<br>·<br>·<br>·<br>·                                              | -<br>0<br>5<br>5/-<br>5/0<br>5<br>5<br>5<br>5<br>5<br>5<br>5<br>5<br>5<br>5<br>5<br>5<br>5<br>5<br>5<br>5<br>5<br>5 | -<br>-<br>0<br>5<br>5/-<br>5/0<br>5<br>5<br>5<br>5<br>5<br>5<br>5<br>5<br>5<br>5<br>5<br>5<br>5                     | 400x400<br>700x500 (S) / %60X655 (O)<br>                                                                                            | 700x500 (S) / 960X655 (O)                                                                                 |
| SKYLIGHTOILETTE/SHOWER (MM)<br>400X400 SKYLIGHT (MM) WITH FAN<br>DOUBLE-GLAZED WINDOWS WITH BLIND MOSQUITO NET<br>EQUIPMENTS<br>PIEATED CAB BLIND / THERMAL BLIND<br>CAB / BODY CARPET<br>CAB SEPARATION CURTAIN<br>REAR BED HEIGHT ADJUSTMENT<br>BEDS WITH STAVES<br>SWIVELLING LCD HOLDER<br>INTERNAL LED LIGHTENING<br>EXTERIODS<br>REAR CAMERA WITH MONITOR INTEGRATED IN THE REAR MIRROR<br>SOLAR PANEL (FITTED) WITH REGULATOR<br>ENTRANCE DOOR WITH FIXED WINDOW<br>ENTRANCE DOOR                                                 | 1                                                                                           | 0<br>5<br>5/-<br>5/0<br>5<br>5<br>5<br>5<br>5                                                                       | -<br>-<br>0<br>5<br>-<br>                                                                                           | 400x400<br>700x500 (S) / 960X655 (O)<br>-<br>-<br>-<br>-<br>-<br>-<br>-<br>-<br>-<br>-<br>-<br>-<br>-<br>-<br>-<br>-<br>-<br>-<br>- | 700x500 (S) / 960X655 (O)<br>-<br>0<br>S<br>-<br>-<br>-<br>-<br>-<br>-<br>-<br>-<br>-<br>-<br>-<br>-<br>- |
| SKYLIGHT TOILETTE/SHOWER (MM)<br>400X400 SKYLIGHT (MM) WITH FAN<br>DOUBLE-GLZ2D WINDOWS WITH BLIND MOSQUITO NET<br>EQUIPMENTS<br>PLEATED CAB BLIND / THERMAL BLIND<br>CAB / BODY CARPET<br>CAB SEPARATION CURTAIN<br>REAR RED HEIGHT ADJUSTMENT<br>BEDS WITH STAVES<br>SWIVELING LCD HOLDER<br>INTERNAL LED LIGHTENING<br>EXTERIONS<br>REAR CAMERA WITH MONITOR INTEGRATED IN THE REAR MIRROR<br>SOLAR PANEL (FITTED) WITH REGULATOR<br>ENTRANCE DOOR WITH TWO CENTRAL LOCKING POINTS                                                    | ·<br>1<br>·<br>·/10<br>2,5<br>·<br>·<br>·<br>·                                              | -<br>0<br>5<br>5/-<br>5/0<br>5<br>5<br>5<br>5<br>5<br>5<br>5<br>5<br>5<br>5<br>5<br>5<br>5<br>5<br>5<br>5<br>5<br>5 | -<br>0<br>5<br>5/-<br>5/0<br>5<br>5<br>5<br>5<br>5<br>5<br>5<br>5<br>5<br>5<br>5<br>5<br>5<br>5<br>5<br>5<br>5<br>5 | 400x400<br>700x500 (S) / 960X655 (O)<br>                                                                                            | 700x500 (S) / 960X655 (O)<br>                                                                             |
| SKYLIGHTOILETTE/SHOWER (MM)<br>400X400 SKYLIGHT (MM) WITH FAN<br>DOUBLE-GLAZED WINDOWS WITH BLIND MOSQUITO NET<br>EQUIPMENTS<br>PLEATED CAB BLIND / THERMAL BLIND<br>CAB / BODY CARPET<br>CAB SEPARATION CURTAIN<br>REAR BED HEIGHT ADJUSTMENT<br>BEDS WITH STAVES<br>SWIPELLING LCD HOLDER<br>INTERNAL LED LIGHTENING<br>EXTERNOR<br>REAR CAMERA WITH MONITOR INTEGRATED IN THE REAR MIRROR<br>SOLAR PANEL (FITTED) WITH REGULATOR<br>ENTRANCE DOOR WITH TWO CENTRAL LOCKING POINTS<br>XL ENTRANCE DOOR WITH TWO CENTRAL LOCKING POINTS | 1<br>./10<br>2,5                                                                            | -<br>0<br>5<br>5/-<br>5/0<br>5<br>5<br>5<br>5<br>5<br>5<br>5<br>5<br>5<br>5<br>5<br>5<br>5<br>5<br>5<br>5<br>5<br>5 | -<br>-<br>0<br>5<br>5/-<br>5/0<br>5<br>5<br>5<br>5<br>5<br>5<br>5<br>5<br>5<br>5<br>5<br>5<br>5                     | 400x400<br>700x500 (S) / %60X655 (O)<br>                                                                                            | 700x500 (S) / 960X655 (O)                                                                                 |
| SKYLIGHT TOILETTE/SHOWER (MM)<br>400X400 SKYLIGHT (MM) WITH FAN<br>DOUBLE-GLZ2D WINDOWS WITH BLIND MOSQUITO NET<br>EQUIPMENTS<br>PLEATED CAB BLIND / THERMAL BLIND<br>CAB / BODY CARPET<br>CAB SEPARATION CURTAIN<br>REAR RED HEIGHT ADJUSTMENT<br>BEDS WITH STAVES<br>SWIVELING LCD HOLDER<br>INTERNAL LED LIGHTENING<br>EXTERIONS<br>REAR CAMERA WITH MONITOR INTEGRATED IN THE REAR MIRROR<br>SOLAR PANEL (FITTED) WITH REGULATOR<br>ENTRANCE DOOR WITH TWO CENTRAL LOCKING POINTS                                                    | 1<br>./10<br>2,5                                                                            | -<br>0<br>5<br>5/-<br>5/0<br>5<br>5<br>5<br>5<br>5<br>5<br>5<br>5<br>5<br>5<br>5<br>5<br>5<br>5<br>5<br>5<br>5<br>5 | -<br>0<br>5<br>5/-<br>5/0<br>5<br>5<br>5<br>5<br>5<br>5<br>5<br>5<br>5<br>5<br>5<br>5<br>5<br>5<br>5<br>5<br>5<br>5 | 400x400<br>700x500 (S) / 960X655 (O)<br>                                                                                            | 700x500 (S) / 960X655 (O)<br>                                                                             |