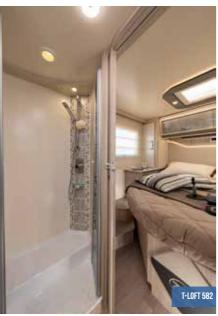

#### **MAGNUM 582**

Floor hatch

| MODEL                                                                                                                                                                                                                                                                                                                                                                                                                                                                                                                                    | WEIGHT<br>Kg                                                                                | T-LOFT 532                                                                                                          | T-LOFT 582                                                                                                          | MAGNUM 532                                                                                                                          | MAGNUM 582                                                                                                |
|------------------------------------------------------------------------------------------------------------------------------------------------------------------------------------------------------------------------------------------------------------------------------------------------------------------------------------------------------------------------------------------------------------------------------------------------------------------------------------------------------------------------------------------|---------------------------------------------------------------------------------------------|---------------------------------------------------------------------------------------------------------------------|---------------------------------------------------------------------------------------------------------------------|-------------------------------------------------------------------------------------------------------------------------------------|-----------------------------------------------------------------------------------------------------------|
| MECHANICAL UNIT                                                                                                                                                                                                                                                                                                                                                                                                                                                                                                                          | - KU                                                                                        | Fiat Ducato                                                                                                         | Fiat Ducato                                                                                                         | Fiat Ducato                                                                                                                         | Fiat Ducato                                                                                               |
| ENGINE, POWER HP                                                                                                                                                                                                                                                                                                                                                                                                                                                                                                                         | •                                                                                           | 2,3 MJ - 140 CV                                                                                                     | 2,3 MJ - 140 CV                                                                                                     | 2,3 MJ - 140 CV                                                                                                                     | 2,3 MJ - 140 CV                                                                                           |
| MAXIMUM TECHNICALLY PERMISSIBLE WEIGHT (KG)                                                                                                                                                                                                                                                                                                                                                                                                                                                                                              |                                                                                             | 3500                                                                                                                | 3500                                                                                                                | 3500                                                                                                                                | 3500                                                                                                      |
| WEIGHT UNLADEN IN RUNNING CONDITIONS MIN / MAX (KG)                                                                                                                                                                                                                                                                                                                                                                                                                                                                                      | •                                                                                           | 3000/3160                                                                                                           | 3015/3160                                                                                                           | 3025 / 3160                                                                                                                         | 3025/3160                                                                                                 |
| PAY LOAD MIN / MAX (KG)                                                                                                                                                                                                                                                                                                                                                                                                                                                                                                                  | •                                                                                           | 340 / 500                                                                                                           | 340 / 485                                                                                                           | 340/475                                                                                                                             | 340/475                                                                                                   |
| WHEELBASE (MM)<br>MAXIMUM TOWABLE WEIGHT (KG)                                                                                                                                                                                                                                                                                                                                                                                                                                                                                            | •                                                                                           | 4035<br>2000                                                                                                        | 4035 2000                                                                                                           | 4035 2000                                                                                                                           | 4035 2000                                                                                                 |
| WHEELS DIMENSIONS                                                                                                                                                                                                                                                                                                                                                                                                                                                                                                                        | •                                                                                           | 16"                                                                                                                 | 16"                                                                                                                 | 16"                                                                                                                                 | 16"                                                                                                       |
| MANUAL AIR CONDITIONING                                                                                                                                                                                                                                                                                                                                                                                                                                                                                                                  |                                                                                             | S                                                                                                                   | S                                                                                                                   | S                                                                                                                                   | S                                                                                                         |
| DRIVER AND PASSENGER AIRBAG                                                                                                                                                                                                                                                                                                                                                                                                                                                                                                              |                                                                                             | S                                                                                                                   | S                                                                                                                   | S                                                                                                                                   | S                                                                                                         |
| CRUISE CONTROL WITH SPEED LIMITER                                                                                                                                                                                                                                                                                                                                                                                                                                                                                                        | •                                                                                           | S                                                                                                                   | S                                                                                                                   | S                                                                                                                                   | S                                                                                                         |
| ABS / ESC/ TRACTION +                                                                                                                                                                                                                                                                                                                                                                                                                                                                                                                    | -/-/1                                                                                       | S/S/S                                                                                                               | \$/\$/\$                                                                                                            | S/S/S                                                                                                                               | \$/\$/\$                                                                                                  |
| SWIVELLING DRIVER' AND PASSENGER'S SEAT                                                                                                                                                                                                                                                                                                                                                                                                                                                                                                  | •                                                                                           | S                                                                                                                   | S                                                                                                                   | S                                                                                                                                   | S                                                                                                         |
| CAB SEAT COVERS                                                                                                                                                                                                                                                                                                                                                                                                                                                                                                                          | •                                                                                           | S                                                                                                                   | S                                                                                                                   |                                                                                                                                     |                                                                                                           |
| AUTOMATIC GEAR                                                                                                                                                                                                                                                                                                                                                                                                                                                                                                                           | 33                                                                                          | 0                                                                                                                   | 0                                                                                                                   | 0                                                                                                                                   | 0                                                                                                         |
| PAINTED CAB                                                                                                                                                                                                                                                                                                                                                                                                                                                                                                                              | •                                                                                           | S                                                                                                                   | S                                                                                                                   |                                                                                                                                     |                                                                                                           |
| PAINTED FRONT BUMPER                                                                                                                                                                                                                                                                                                                                                                                                                                                                                                                     |                                                                                             | S                                                                                                                   | S                                                                                                                   |                                                                                                                                     | •                                                                                                         |
| DRL (DAY RUNNIG LIGHT) / ANTIFOG LIGHTS                                                                                                                                                                                                                                                                                                                                                                                                                                                                                                  | 0,5/2                                                                                       | 0/0                                                                                                                 | 0/0                                                                                                                 | -/-                                                                                                                                 | -/-                                                                                                       |
| 2 DIN RADIO / BLUETOOTH RADIO / STEERING WHEEL RADIO CONTROLS<br>DIMENSIONS AND PLACES                                                                                                                                                                                                                                                                                                                                                                                                                                                   | 2/3/1                                                                                       | S/0/S                                                                                                               | \$/0/\$                                                                                                             | \$/0/\$                                                                                                                             | \$/0/\$                                                                                                   |
| EXTERNAL LENGHT (MM) / EXTERNAL WIDTH (MM)                                                                                                                                                                                                                                                                                                                                                                                                                                                                                               |                                                                                             | 7410/2350                                                                                                           | 7410/2350                                                                                                           | 7420 / 2350                                                                                                                         | 7420 / 2350                                                                                               |
| EXTERNAL HEIGHT(MM) / INTERNAL HEIGHT (MM)                                                                                                                                                                                                                                                                                                                                                                                                                                                                                               |                                                                                             | 2950/2080                                                                                                           | 2950/2080                                                                                                           | 2950 / 2080                                                                                                                         | 2950/ 2080                                                                                                |
| CAPACITÀ MAX SERBATOI: ACQUE CHIARE, ACQUE GRIGIE (L**)                                                                                                                                                                                                                                                                                                                                                                                                                                                                                  | •                                                                                           | 4                                                                                                                   | 4                                                                                                                   | 4                                                                                                                                   | 4                                                                                                         |
| BERTHS (OPTIONAL DINETTE)                                                                                                                                                                                                                                                                                                                                                                                                                                                                                                                | •                                                                                           | 4 (-)*                                                                                                              | 4 (-)                                                                                                               | 4 (-)*                                                                                                                              | 4 (-)                                                                                                     |
| AUXILIARY BED IN DINETTE                                                                                                                                                                                                                                                                                                                                                                                                                                                                                                                 | 5                                                                                           | •                                                                                                                   | -                                                                                                                   | •                                                                                                                                   | •                                                                                                         |
| REAR BED (CM)                                                                                                                                                                                                                                                                                                                                                                                                                                                                                                                            | •                                                                                           | 200x79 / 200x79 - 200x190                                                                                           | 188X148                                                                                                             | 200x79/200x79-200x190                                                                                                               | 188X148                                                                                                   |
| DIMENSIONS AUXILIARY BED IN DINETTE (CM)                                                                                                                                                                                                                                                                                                                                                                                                                                                                                                 | •                                                                                           |                                                                                                                     | -                                                                                                                   | -                                                                                                                                   | -                                                                                                         |
| OVERCAB BED (CM) / ELEVATING BED (CM)                                                                                                                                                                                                                                                                                                                                                                                                                                                                                                    | •                                                                                           | - / 190x123 (103)                                                                                                   | - / 190x123 (103)                                                                                                   | - / 187x134                                                                                                                         | - / 187x134                                                                                               |
| ADDITIONAL SEAT REAR BED                                                                                                                                                                                                                                                                                                                                                                                                                                                                                                                 | •                                                                                           | S                                                                                                                   | •                                                                                                                   | S                                                                                                                                   |                                                                                                           |
| LOCKER (USEFUL OPENING, CM)                                                                                                                                                                                                                                                                                                                                                                                                                                                                                                              | •                                                                                           | 115x95/115x95                                                                                                       | 115x95 / 115x95                                                                                                     | 115x95 / 115x95                                                                                                                     | 115x95 / 115x95                                                                                           |
| MAX. INTERNAL GARAGE HEIGHT (CM)                                                                                                                                                                                                                                                                                                                                                                                                                                                                                                         | •                                                                                           | 121                                                                                                                 | 116                                                                                                                 | 121                                                                                                                                 | 116                                                                                                       |
| FLOOR / WALLS / ROOF THICKNESS (MM)<br>FLOOR / WALLS / ROOF MATERIAL (MM)                                                                                                                                                                                                                                                                                                                                                                                                                                                                | •                                                                                           | 54 / 31 / 31<br>VTR / VTR / VTR                                                                                     | 54 / 31 / 31<br>VTR / VTR / VTR                                                                                     | 54 / 31 / 31<br>VTR / VTR / VTR                                                                                                     | 54 / 31 / 31<br>VTR / VTR / VTR                                                                           |
| FIBERGLASS ROOF, HAIL-PROOF                                                                                                                                                                                                                                                                                                                                                                                                                                                                                                              |                                                                                             | S                                                                                                                   | S                                                                                                                   | S                                                                                                                                   | S                                                                                                         |
| INSTALLATIONS                                                                                                                                                                                                                                                                                                                                                                                                                                                                                                                            | •                                                                                           | 3                                                                                                                   | 3                                                                                                                   | 5                                                                                                                                   | 5                                                                                                         |
| BURNERS / GAS OVEN / SUCTION HOOD                                                                                                                                                                                                                                                                                                                                                                                                                                                                                                        | - / 14 / -                                                                                  | 3/0/5                                                                                                               | 3/0/5                                                                                                               | 3/0/5                                                                                                                               | 3/0/5                                                                                                     |
| TANK CAPACITY : CLEAR WATER / WASTEWATER (L**)                                                                                                                                                                                                                                                                                                                                                                                                                                                                                           | •                                                                                           | 20 (100) / 135                                                                                                      | 20 (100) / 135                                                                                                      | 20 (100) / 135                                                                                                                      | 20 (100) / 135                                                                                            |
| AUTOMATIC TRIVALENT FRIDGE ( 220V, 12V, GAS ) (L)                                                                                                                                                                                                                                                                                                                                                                                                                                                                                        | •                                                                                           | 149                                                                                                                 | 149                                                                                                                 | 149                                                                                                                                 | 149                                                                                                       |
| COMPRESSOR FRIDGE (L)                                                                                                                                                                                                                                                                                                                                                                                                                                                                                                                    |                                                                                             |                                                                                                                     |                                                                                                                     | -                                                                                                                                   | -                                                                                                         |
| STANDARD HEATING SYSTEM                                                                                                                                                                                                                                                                                                                                                                                                                                                                                                                  | •                                                                                           | Combi 4 Diesel                                                                                                      | Combi 4 Diesel                                                                                                      | Combi 4 Diesel                                                                                                                      | Combi 4 Diesel                                                                                            |
| SPACE FOR 2 GAS BOTTLES (TOT. MAX 15 KG)                                                                                                                                                                                                                                                                                                                                                                                                                                                                                                 | •                                                                                           | 2x15                                                                                                                | 2x15                                                                                                                | 2x15                                                                                                                                | 2x15                                                                                                      |
| BATHROOM WINDOW (DOUBLE OPAQUE GLASS)                                                                                                                                                                                                                                                                                                                                                                                                                                                                                                    | •                                                                                           | S                                                                                                                   | S                                                                                                                   | S                                                                                                                                   | S                                                                                                         |
| SHOWER TRAY WITH DOUBLE DRAIN                                                                                                                                                                                                                                                                                                                                                                                                                                                                                                            | -                                                                                           | \$/0                                                                                                                | S/0                                                                                                                 | s/0                                                                                                                                 | \$/0                                                                                                      |
| INTEGRATED AND ISOLATED ENTRY STEP<br>HEATED GARAGE LOCKER                                                                                                                                                                                                                                                                                                                                                                                                                                                                               | - / 4                                                                                       | \$70<br>\$                                                                                                          | S                                                                                                                   | S S S S S S S S S S S S S S S S S S S                                                                                               | S/0                                                                                                       |
| SKYLIGHT                                                                                                                                                                                                                                                                                                                                                                                                                                                                                                                                 | •                                                                                           | 5                                                                                                                   | 5                                                                                                                   | 5                                                                                                                                   | 5                                                                                                         |
| PANORAMIC ROOF                                                                                                                                                                                                                                                                                                                                                                                                                                                                                                                           | •                                                                                           | S                                                                                                                   | S                                                                                                                   |                                                                                                                                     |                                                                                                           |
| REAR SKYLIGHT (MM)                                                                                                                                                                                                                                                                                                                                                                                                                                                                                                                       |                                                                                             | 400x400 (S) / 960x655 (O)                                                                                           | 400x400 (S) / 960x655 (O)                                                                                           | 400x400 (S) / 960x655 (O)                                                                                                           | 400x400 (S) / 960x655 (O)                                                                                 |
| CENTRAL SKYLIGHT (MM)                                                                                                                                                                                                                                                                                                                                                                                                                                                                                                                    |                                                                                             |                                                                                                                     |                                                                                                                     |                                                                                                                                     |                                                                                                           |
| DINETTE SKYLIGHT (MM)                                                                                                                                                                                                                                                                                                                                                                                                                                                                                                                    | · ·                                                                                         | 400x400                                                                                                             | 400x400                                                                                                             | 400x400                                                                                                                             | 400x400                                                                                                   |
|                                                                                                                                                                                                                                                                                                                                                                                                                                                                                                                                          | •                                                                                           | 400x400                                                                                                             | 400x400                                                                                                             |                                                                                                                                     | 400x400<br>700x500 (S) / 960X655 (O)                                                                      |
| SKYLIGHT TOILETTE/SHOWER (MM)                                                                                                                                                                                                                                                                                                                                                                                                                                                                                                            |                                                                                             | •                                                                                                                   | •<br>•                                                                                                              | 400x400<br>700x500 (S) / 960X655 (O)                                                                                                | 700x500 (S) / 960X655 (O)                                                                                 |
| SKYLIGHTTOILETTE/SHOWER (MM)<br>400X400 SKYLIGHT (MM) WITH FAN                                                                                                                                                                                                                                                                                                                                                                                                                                                                           |                                                                                             | -<br>-<br>0                                                                                                         | -<br>-<br>0                                                                                                         | 400x400<br>700x500 (S) / 960X655 (O)<br>-<br>O                                                                                      | 700x500 (S) / 960X655 (O)<br>-<br>O                                                                       |
| SKYLIGHT TOILETTE/SHOWER (MM)<br>400X400 SKYLIGHT (MM) WITH FAN<br>DOUBLE-GLAZED WINDOWS WITH BLIND MOSQUITO NET                                                                                                                                                                                                                                                                                                                                                                                                                         |                                                                                             | •                                                                                                                   | •<br>•                                                                                                              | 400x400<br>700x500 (S) / 960X655 (O)                                                                                                | 700x500 (S) / 960X655 (O)                                                                                 |
| SKYLIGHTTOILETTE/SHOWER (MM)<br>400X400 SKYLIGHT (MM) WITH FAN<br>DOUBLE-GLAZED WINDOWS WITH BLIND MOSQUITO NET<br>EQUIPMENTS                                                                                                                                                                                                                                                                                                                                                                                                            | 1                                                                                           | -<br>-<br>0<br>S                                                                                                    | -<br>-<br>0<br>S                                                                                                    | 400x400<br>700x500 (S) / 960X655 (O)<br>-<br>O<br>S                                                                                 | 700x500 (S) / 960X655 (O)<br>-<br>O<br>S                                                                  |
| SKYLIGHTTOILETTE/SHOWER (MM)<br>400X400 SKYLIGHT (MM) WITH FAN<br>DOUBLE-GLAZED WINDOWS WITH BLIND MOSQUITO NET<br>EQUIPMENTS<br>PLEATED CAB BLIND / THERMAL BLIND                                                                                                                                                                                                                                                                                                                                                                       | -<br>-<br>1<br>-<br>6/-                                                                     | -<br>0<br>5<br>5/-                                                                                                  | -<br>0<br>5<br>5/-                                                                                                  | 400x400<br>700x500 (S) / 60X655 (O)<br>-<br>O<br>S<br>S / -                                                                         | 700x500 (S) / 960X655 (O)<br>-<br>O<br>S<br>S                                                             |
| SKYLIGHTOILETTE/SHOWER (MM)<br>400X400 SKYLIGHT (MM) WITH FAN<br>DOUBLE-GLAZED WINDOWS WITH BLIND MOSQUITO NET<br>EQUIPMENTS<br>PLEATED CAB BLIND / THERMAL BLIND<br>CAB / BODY CARPET                                                                                                                                                                                                                                                                                                                                                   | -<br>-<br>1<br>-<br>-<br>6/-<br>-/10                                                        | 0<br>5<br>5/-<br>5/0                                                                                                | -<br>0<br>5<br>5/-<br>5/0                                                                                           | 400x400<br>700x500 (S) / %0X655 (O)<br>0<br>S<br>S<br>S / -<br>S / 0                                                                | 700x500 (S) / 960X655 (O)<br>0<br>S<br>S<br>S / .<br>S / 0                                                |
| SKYLIGHT TOLETTE/SHOWER (MM)<br>400X400 SKYLIGHT (MM) WITH FAN<br>DOUBLE-GLZED WINDOWS WITH BLIND MOSQUITO NET<br>EQUIPMENTS<br>PLEATED CAB BLIND / THERMAL BLIND<br>CAB / BODY CARPET<br>CAB SEPARATION CURTAIN                                                                                                                                                                                                                                                                                                                         | -<br>-<br>1<br>-<br>6/-                                                                     | -<br>0<br>5<br>5/-                                                                                                  | -<br>0<br>5<br>5/-<br>5/0<br>5                                                                                      | 400x400<br>700x500 (S) / 60X655 (O)<br>-<br>O<br>S<br>S / -                                                                         | 700x500 (S) / 960X655 (O)<br>-<br>O<br>S<br>S                                                             |
| SKYLIGHTTOILETTE/SHOWER (MM)<br>400X400 SKYLIGHT (MM) WITH FAN<br>DOUBLE-GLAZED WINDOWS WITH BUND MOSQUITO NET<br>EQUIPMENTS<br>PLEATED CAB BLIND / THERMAL BLIND<br>CAB / BODY CAR'ET<br>CAB SEPARATION CURTAIN<br>REAR BED HEIGHT ADJUSTMENT                                                                                                                                                                                                                                                                                           | -<br>-<br>1<br>-<br>-<br>6/-<br>-/10                                                        | -<br>0<br>5<br>5/-<br>5/0<br>5                                                                                      | -<br>0<br>5<br>5/-<br>5/0<br>5<br>5                                                                                 | 400x400<br>700x500 (S) / 960X655 (O)<br>0<br>S<br>S<br>/ -<br>S / 0<br>-<br>-                                                       | 700x500 (S) / 960X655 (O)<br>-<br>-<br>-<br>-<br>-<br>-<br>-<br>-<br>-<br>-<br>-<br>-<br>-                |
| SKYLIGHT TOILETTE/SHOWER (MM)<br>400X400 SKYLIGHT (MM) WITH FAN<br>DOUBLE-GLAZED WINDOWS WITH BLIND MOSQUITO NET<br>EQUIPMENTS<br>PLEATED CAB BLIND / THERMAL BLIND<br>CAB / BODY CARPET<br>CAB SEPARATION CURTAIN<br>REAR BED HEIGHT ADJUSTMENT<br>BEDS WITH STAVES                                                                                                                                                                                                                                                                     | -<br>-<br>-<br>-<br>-<br>-<br>-<br>-<br>-<br>-<br>-<br>-<br>-<br>-<br>-<br>-<br>-<br>-<br>- | 0<br>5<br>5/-<br>5/0<br>5<br>5                                                                                      | -<br>0<br>5<br>5/-<br>5/0<br>5                                                                                      | 400x400<br>700x500 (S) / 960X655 (O)<br><br><br><br><br><br><br><br><br>                                                            | 700x500 (S) / 960X655 (O)<br>-<br>-<br>-<br>-<br>-<br>-<br>-<br>-<br>-<br>-<br>-<br>-<br>-                |
| SKYLIGHTTOILETTE/SHOWER (MM)<br>400X400 SKYLIGHT (MM) WITH FAN<br>DOUBLE-GLAZED WINDOWS WITH BUND MOSQUITO NET<br>EQUIPMENTS<br>PLEATED CAB BLIND / THERMAL BLIND<br>CAB / BODY CAR'ET<br>CAB SEPARATION CURTAIN<br>REAR BED HEIGHT ADJUSTMENT                                                                                                                                                                                                                                                                                           | -<br>-<br>-<br>-<br>-<br>-<br>-<br>-<br>-<br>-<br>-<br>-<br>-<br>-<br>-<br>-<br>-<br>-<br>- | -<br>0<br>5<br>5/-<br>5/0<br>5                                                                                      | -<br>0<br>5<br>5/-<br>5/0<br>5<br>5<br>5                                                                            | 400x400<br>700x500 (S) / 960X655 (O)<br>0<br>S<br>S<br>/ -<br>S / 0<br>-<br>-                                                       | 700x500 (S) / 960X655 (O)<br>-<br>-<br>-<br>-<br>-<br>-<br>-<br>-<br>-<br>-<br>-<br>-<br>-                |
| SKYLIGHTOILETTE/SHOWER (MM)<br>400X400 SKYLIGHT (MM) WITH FAN<br>DOUBLE-GLAZED WINDOWS WITH BLIND MOSQUITO NET<br>EQUIPMENTS<br>PLEATED CAB BLIND / THERMAL BLIND<br>CAB / BODY CARPET<br>CAB SEPARATION CURTAIN<br>REAR BED HEIGHT ADJUSTMENT<br>BEDS WITH STAVES<br>SWIVELLING LCD HOIDER<br>INTERNAL LED LIGHDERR<br>INTERNAL LED LIGHDERR<br>INTERNAL LED LIGHDER<br>EXTERIORS                                                                                                                                                       | ·<br>1<br>·<br>·/10<br>2,5<br>·<br>·<br>·                                                   | 0<br>5<br>5/-<br>5/0<br>5<br>5<br>5<br>5<br>5<br>5                                                                  | -<br>0<br>5<br>5/-<br>5/0<br>5<br>5<br>5<br>5<br>5<br>5<br>5                                                        | 400x400<br>700x500 (S) / 960X655 (O)<br>                                                                                            | 700x500 (S) / 960X655 (O)                                                                                 |
| SKYLIGHTOILETTE/SHOWER (MM)<br>400X400 SKYLIGHT (MM) WITH FAN<br>DOUBLE-GLAZED WINDOWS WITH BLIND MOSQUITO NET<br>EQUIPMENTS<br>PLEATED CAB BLIND / THERMAL BLIND<br>CAB / BODY CARPET<br>CAB SEPARATION CURTAIN<br>REAR BED HEIGHT ADJUSTMENT<br>BEDS WITH STAVES<br>SWIVELLING LCD HOLDER<br>INTERNAL LED LIGHTENING<br>EXTERIORS<br>REAR CAMERA WITH MONITOR INTEGRATED IN THE REAR MIRROR                                                                                                                                            | ·<br>1<br>·<br>·/10<br>2,5<br>·<br>·<br>·<br>·                                              | 0<br>5<br>5/-<br>5/0<br>5<br>-<br>5<br>5                                                                            | -<br>-<br>0<br>5<br>-<br>                                                                                           | 400x400<br>700x500 (S) / 960X655 (O)<br><br>- 0<br>S<br><br><br><br><br><br><br><br><br>                                            | 700x500 (S) / 960X655 (O)<br>-<br>0<br>S<br>-<br>-<br>-<br>-<br>-<br>-<br>-<br>-<br>-<br>-<br>-<br>-<br>- |
| SKYLIGHT TOILETTE/SHOWER (MM)<br>400X400 SKYLIGHT (MM) WITH FAN<br>DOUBLE-GLZZED WINDOWS WITH BLIND MOSQUITO NET<br>EQUIPMENTS<br>PLEATED CAB BLIND / THERMAL BLIND<br>CAB / BODY CARPET<br>CAB SEPARATION CURTAIN<br>REAR BED HEIGHT ADJUSTMENT<br>BEDS WITH STAVES<br>SWIVELLING ELD HOLDER<br>INTERNAL LED LIGHTENING<br>EXTERIORS<br>REAR CAMERA WITH MONITOR INTEGRATED IN THE REAR MIRROR<br>SOLAR PAREL (FITTED) WITH REGULATOR                                                                                                   | ·<br>1<br>·<br>·/10<br>2,5<br>·<br>·<br>·                                                   | 0<br>5<br>5/-<br>5/0<br>5<br>5<br>5<br>5<br>5<br>5                                                                  | -<br>0<br>5<br>5/-<br>5/0<br>5<br>5<br>5<br>5<br>5<br>5<br>5                                                        | 400x400<br>700x500 (S) / 960X655 (O)<br>                                                                                            | 700x500 (S) / 960X655 (O)                                                                                 |
| SKYLIGHTOILETTE/SHOWER (MM)<br>400X400 SKYLIGHT (MM) WITH FAN<br>DOUBLE-GLAZED WINDOWS WITH BLIND MOSQUITO NET<br>EQUIPMENTS<br>PLEATED CAB BLIND / THERMAL BLIND<br>CAB / BODY CARPET<br>CAB SEPARATION CURTAIN<br>REAR BED HEIGHT ADJUSTMENT<br>BEDS WITH STAVES<br>SWIPELLING LCD HOIDER<br>INTERNAL LED LIGHTENING<br>EXTERIORS<br>REAR CAMERA WITH MONITOR INTEGRATED IN THE REAR MIRROR<br>SOLAR PANEL (FITTED) WITH REGULATOR<br>ENTRANCE DOOR WITH FIXED WINDOW                                                                  | ·<br>1<br>·<br>·/10<br>2,5<br>·<br>·<br>·<br>·                                              | -<br>0<br>5<br>5/-<br>5/0<br>5<br>5<br>5<br>5<br>5<br>5<br>5<br>5<br>5<br>5<br>5<br>5<br>5<br>5<br>5<br>5<br>5<br>5 | -<br>-<br>0<br>5<br>5/-<br>5/0<br>5<br>5<br>5<br>5<br>5<br>5<br>5<br>5<br>5<br>5<br>5<br>5<br>5                     | 400x400<br>700x500 (S) / %60X655 (O)<br>                                                                                            | 700x500 (S) / 960X655 (O)                                                                                 |
| SKYLIGHTOILETTE/SHOWER (MM)<br>400X400 SKYLIGHT (MM) WITH FAN<br>DOUBLE-GLAZED WINDOWS WITH BLIND MOSQUITO NET<br>EQUIPMENTS<br>PIEATED CAB BLIND / THERMAL BLIND<br>CAB / BODY CARPET<br>CAB SEPARATION CURTAIN<br>REAR BED HEIGHT ADJUSTMENT<br>BEDS WITH STAVES<br>SWIVELLING LCD HOLDER<br>INTERNAL LED LIGHTENING<br>EXTERIODS<br>REAR CAMERA WITH MONITOR INTEGRATED IN THE REAR MIRROR<br>SOLAR PANEL (FITTED) WITH REGULATOR<br>ENTRANCE DOOR WITH FIXED WINDOW<br>ENTRANCE DOOR                                                 | 1                                                                                           | 0<br>5<br>5/-<br>5/0<br>5<br>5<br>5<br>5<br>5                                                                       | -<br>-<br>0<br>5<br>-<br>                                                                                           | 400x400<br>700x500 (S) / 960X655 (O)<br>-<br>-<br>-<br>-<br>-<br>-<br>-<br>-<br>-<br>-<br>-<br>-<br>-<br>-<br>-<br>-<br>-<br>-<br>- | 700x500 (S) / 960X655 (O)<br>-<br>0<br>S<br>-<br>-<br>-<br>-<br>-<br>-<br>-<br>-<br>-<br>-<br>-<br>-<br>- |
| SKYLIGHT TOILETTE/SHOWER (MM)<br>400X400 SKYLIGHT (MM) WITH FAN<br>DOUBLE-GLZ2D WINDOWS WITH BLIND MOSQUITO NET<br>EQUIPMENTS<br>PLEATED CAB BLIND / THERMAL BLIND<br>CAB / BODY CARPET<br>CAB SEPARATION CURTAIN<br>REAR RED HEIGHT ADJUSTMENT<br>BEDS WITH STAVES<br>SWIVELING LCD HOLDER<br>INTERNAL LED LIGHTENING<br>EXTERIONS<br>REAR CAMERA WITH MONITOR INTEGRATED IN THE REAR MIRROR<br>SOLAR PANEL (FITTED) WITH REGULATOR<br>ENTRANCE DOOR WITH TWO CENTRAL LOCKING POINTS                                                    | ·<br>1<br>·<br>·/10<br>2,5<br>·<br>·<br>·<br>·                                              | -<br>0<br>5<br>5/-<br>5/0<br>5<br>5<br>5<br>5<br>5<br>5<br>5<br>5<br>5<br>5<br>5<br>5<br>5<br>5<br>5<br>5<br>5<br>5 | -<br>0<br>5<br>5/-<br>5/0<br>5<br>5<br>5<br>5<br>5<br>5<br>5<br>5<br>5<br>5<br>5<br>5<br>5<br>5<br>5<br>5<br>5<br>5 | 400x400<br>700x500 (S) / 960X655 (O)<br>                                                                                            | 700x500 (S) / 960X655 (O)<br>                                                                             |
| SKYLIGHTOILETTE/SHOWER (MM)<br>400X400 SKYLIGHT (MM) WITH FAN<br>DOUBLE-GLAZED WINDOWS WITH BLIND MOSQUITO NET<br>EQUIPMENTS<br>PLEATED CAB BLIND / THERMAL BLIND<br>CAB / BODY CARPET<br>CAB SEPARATION CURTAIN<br>REAR BED HEIGHT ADJUSTMENT<br>BEDS WITH STAVES<br>SWIPELLING LCD HOLDER<br>INTERNAL LED LIGHTENING<br>EXTERNOR<br>REAR CAMERA WITH MONITOR INTEGRATED IN THE REAR MIRROR<br>SOLAR PANEL (FITTED) WITH REGULATOR<br>ENTRANCE DOOR WITH TWO CENTRAL LOCKING POINTS<br>XL ENTRANCE DOOR WITH TWO CENTRAL LOCKING POINTS | 1<br>./10<br>2,5                                                                            | -<br>0<br>5<br>5/-<br>5/0<br>5<br>5<br>5<br>5<br>5<br>5<br>5<br>5<br>5<br>5<br>5<br>5<br>5<br>5<br>5<br>5<br>5<br>5 | -<br>-<br>0<br>5<br>5/-<br>5/0<br>5<br>5<br>5<br>5<br>5<br>5<br>5<br>5<br>5<br>5<br>5<br>5<br>5                     | 400x400<br>700x500 (S) / %60X655 (O)<br>                                                                                            | 700x500 (S) / 960X655 (O)                                                                                 |
| SKYLIGHT TOILETTE/SHOWER (MM)<br>400X400 SKYLIGHT (MM) WITH FAN<br>DOUBLE-GLZ2D WINDOWS WITH BLIND MOSQUITO NET<br>EQUIPMENTS<br>PLEATED CAB BLIND / THERMAL BLIND<br>CAB / BODY CARPET<br>CAB SEPARATION CURTAIN<br>REAR RED HEIGHT ADJUSTMENT<br>BEDS WITH STAVES<br>SWIVELING LCD HOLDER<br>INTERNAL LED LIGHTENING<br>EXTERIONS<br>REAR CAMERA WITH MONITOR INTEGRATED IN THE REAR MIRROR<br>SOLAR PANEL (FITTED) WITH REGULATOR<br>ENTRANCE DOOR WITH TWO CENTRAL LOCKING POINTS                                                    | 1<br>./10<br>2,5                                                                            | -<br>0<br>5<br>5/-<br>5/0<br>5<br>5<br>5<br>5<br>5<br>5<br>5<br>5<br>5<br>5<br>5<br>5<br>5<br>5<br>5<br>5<br>5<br>5 | -<br>0<br>5<br>5/-<br>5/0<br>5<br>5<br>5<br>5<br>5<br>5<br>5<br>5<br>5<br>5<br>5<br>5<br>5<br>5<br>5<br>5<br>5<br>5 | 400x400<br>700x500 (S) / 960X655 (O)<br>                                                                                            | 700x500 (S) / 960X655 (O)<br>                                                                             |