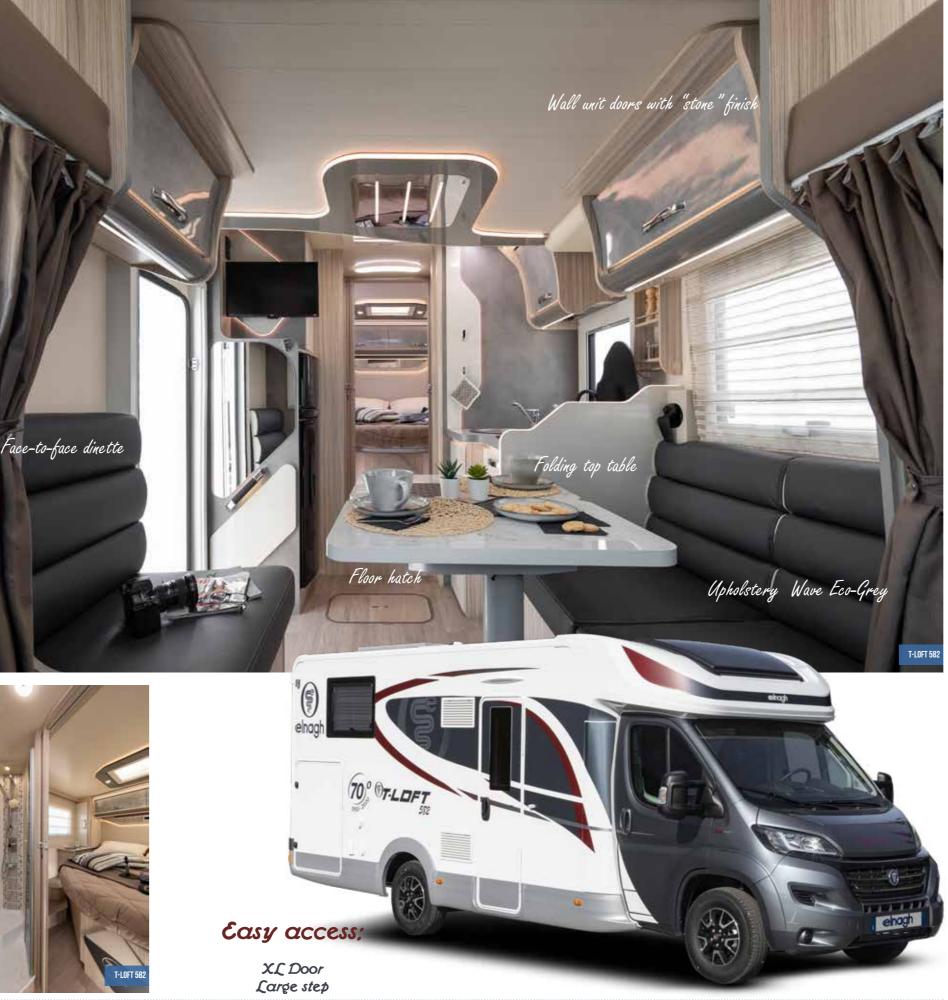

## **ALL-INCLUSIVE**

### **T-LOFT 532**

### **T-LOFT 582**

- **140 HP POWER UNIT**
- **IRON GREY CAB**
- **BLACK GRILLE + HEADLIGHTS AND SKID PLATE**

**70**°

- **16" ALLOY WHEEL RIMS**
- **TRACTION +**
- 2 DIN RADIO + STEERING WHEEL CONTRO
- CAB BLIND
- **REAR CAMERA**
- **REAR LED LIGHTS** SOLAR PANEL
- EXTERNAL TV SOCKET/12 V/220 V
- **EXTERNAL GAS SOCKET**
- 220 V F-BIKF SOCKFT
- FLYSCREEN AND CENTRAL LOCKIN
- WINTER PACK

launches the Anniversary series

elnagh