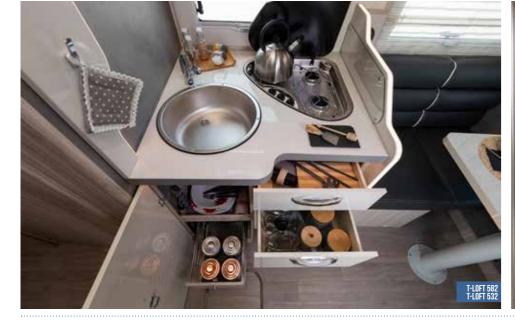

#### **MAGNUM 582**

Floor hatch

| MODEL                                                                                                                                                                                                                                                                                                                                                                                                                                                                                                                                    | WEIGHT<br>Kg                                                                                | T-LOFT 532                                                                                                          | T-LOFT 582                                                                                                          | MAGNUM 532                                                                                                                          | MAGNUM 582                                                                                                |
|------------------------------------------------------------------------------------------------------------------------------------------------------------------------------------------------------------------------------------------------------------------------------------------------------------------------------------------------------------------------------------------------------------------------------------------------------------------------------------------------------------------------------------------|---------------------------------------------------------------------------------------------|---------------------------------------------------------------------------------------------------------------------|---------------------------------------------------------------------------------------------------------------------|-------------------------------------------------------------------------------------------------------------------------------------|-----------------------------------------------------------------------------------------------------------|
| MECHANICAL UNIT                                                                                                                                                                                                                                                                                                                                                                                                                                                                                                                          | - KU                                                                                        | Fiat Ducato                                                                                                         | Fiat Ducato                                                                                                         | Fiat Ducato                                                                                                                         | Fiat Ducato                                                                                               |
| ENGINE, POWER HP                                                                                                                                                                                                                                                                                                                                                                                                                                                                                                                         | •                                                                                           | 2,3 MJ - 140 CV                                                                                                     | 2,3 MJ - 140 CV                                                                                                     | 2,3 MJ - 140 CV                                                                                                                     | 2,3 MJ - 140 CV                                                                                           |
| MAXIMUM TECHNICALLY PERMISSIBLE WEIGHT (KG)                                                                                                                                                                                                                                                                                                                                                                                                                                                                                              |                                                                                             | 3500                                                                                                                | 3500                                                                                                                | 3500                                                                                                                                | 3500                                                                                                      |
| WEIGHT UNLADEN IN RUNNING CONDITIONS MIN / MAX (KG)                                                                                                                                                                                                                                                                                                                                                                                                                                                                                      | •                                                                                           | 3000/3160                                                                                                           | 3015/3160                                                                                                           | 3025 / 3160                                                                                                                         | 3025/3160                                                                                                 |
| PAY LOAD MIN / MAX (KG)                                                                                                                                                                                                                                                                                                                                                                                                                                                                                                                  | •                                                                                           | 340 / 500                                                                                                           | 340 / 485                                                                                                           | 340/475                                                                                                                             | 340/475                                                                                                   |
| WHEELBASE (MM)<br>MAXIMUM TOWABLE WEIGHT (KG)                                                                                                                                                                                                                                                                                                                                                                                                                                                                                            | •                                                                                           | 4035<br>2000                                                                                                        | 4035 2000                                                                                                           | 4035 2000                                                                                                                           | 4035 2000                                                                                                 |
| WHEELS DIMENSIONS                                                                                                                                                                                                                                                                                                                                                                                                                                                                                                                        | •                                                                                           | 16"                                                                                                                 | 16"                                                                                                                 | 16"                                                                                                                                 | 16"                                                                                                       |
| MANUAL AIR CONDITIONING                                                                                                                                                                                                                                                                                                                                                                                                                                                                                                                  |                                                                                             | S                                                                                                                   | S                                                                                                                   | S                                                                                                                                   | S                                                                                                         |
| DRIVER AND PASSENGER AIRBAG                                                                                                                                                                                                                                                                                                                                                                                                                                                                                                              |                                                                                             | S                                                                                                                   | S                                                                                                                   | S                                                                                                                                   | S                                                                                                         |
| CRUISE CONTROL WITH SPEED LIMITER                                                                                                                                                                                                                                                                                                                                                                                                                                                                                                        | •                                                                                           | S                                                                                                                   | S                                                                                                                   | S                                                                                                                                   | S                                                                                                         |
| ABS / ESC/ TRACTION +                                                                                                                                                                                                                                                                                                                                                                                                                                                                                                                    | -/-/1                                                                                       | S/S/S                                                                                                               | \$/\$/\$                                                                                                            | S/S/S                                                                                                                               | \$/\$/\$                                                                                                  |
| SWIVELLING DRIVER' AND PASSENGER'S SEAT                                                                                                                                                                                                                                                                                                                                                                                                                                                                                                  | •                                                                                           | S                                                                                                                   | S                                                                                                                   | S                                                                                                                                   | S                                                                                                         |
| CAB SEAT COVERS                                                                                                                                                                                                                                                                                                                                                                                                                                                                                                                          | •                                                                                           | S                                                                                                                   | S                                                                                                                   |                                                                                                                                     |                                                                                                           |
| AUTOMATIC GEAR                                                                                                                                                                                                                                                                                                                                                                                                                                                                                                                           | 33                                                                                          | 0                                                                                                                   | 0                                                                                                                   | 0                                                                                                                                   | 0                                                                                                         |
| PAINTED CAB                                                                                                                                                                                                                                                                                                                                                                                                                                                                                                                              | •                                                                                           | S                                                                                                                   | S                                                                                                                   |                                                                                                                                     |                                                                                                           |
| PAINTED FRONT BUMPER                                                                                                                                                                                                                                                                                                                                                                                                                                                                                                                     |                                                                                             | S                                                                                                                   | S                                                                                                                   |                                                                                                                                     | •                                                                                                         |
| DRL (DAY RUNNIG LIGHT) / ANTIFOG LIGHTS                                                                                                                                                                                                                                                                                                                                                                                                                                                                                                  | 0,5/2                                                                                       | 0/0                                                                                                                 | 0/0                                                                                                                 | -/-                                                                                                                                 | -/-                                                                                                       |
| 2 DIN RADIO / BLUETOOTH RADIO / STEERING WHEEL RADIO CONTROLS<br>DIMENSIONS AND PLACES                                                                                                                                                                                                                                                                                                                                                                                                                                                   | 2/3/1                                                                                       | S/0/S                                                                                                               | \$/0/\$                                                                                                             | \$/0/\$                                                                                                                             | \$/0/\$                                                                                                   |
| EXTERNAL LENGHT (MM) / EXTERNAL WIDTH (MM)                                                                                                                                                                                                                                                                                                                                                                                                                                                                                               |                                                                                             | 7410/2350                                                                                                           | 7410/2350                                                                                                           | 7420 / 2350                                                                                                                         | 7420 / 2350                                                                                               |
| EXTERNAL HEIGHT(MM) / INTERNAL HEIGHT (MM)                                                                                                                                                                                                                                                                                                                                                                                                                                                                                               |                                                                                             | 2950/2080                                                                                                           | 2950/2080                                                                                                           | 2950 / 2080                                                                                                                         | 2950/ 2080                                                                                                |
| CAPACITÀ MAX SERBATOI: ACQUE CHIARE, ACQUE GRIGIE (L**)                                                                                                                                                                                                                                                                                                                                                                                                                                                                                  | •                                                                                           | 4                                                                                                                   | 4                                                                                                                   | 4                                                                                                                                   | 4                                                                                                         |
| BERTHS (OPTIONAL DINETTE)                                                                                                                                                                                                                                                                                                                                                                                                                                                                                                                | •                                                                                           | 4 (-)*                                                                                                              | 4 (-)                                                                                                               | 4 (-)*                                                                                                                              | 4 (-)                                                                                                     |
| AUXILIARY BED IN DINETTE                                                                                                                                                                                                                                                                                                                                                                                                                                                                                                                 | 5                                                                                           | •                                                                                                                   | -                                                                                                                   | •                                                                                                                                   | •                                                                                                         |
| REAR BED (CM)                                                                                                                                                                                                                                                                                                                                                                                                                                                                                                                            | •                                                                                           | 200x79 / 200x79 - 200x190                                                                                           | 188X148                                                                                                             | 200x79/200x79-200x190                                                                                                               | 188X148                                                                                                   |
| DIMENSIONS AUXILIARY BED IN DINETTE (CM)                                                                                                                                                                                                                                                                                                                                                                                                                                                                                                 | •                                                                                           |                                                                                                                     | -                                                                                                                   | -                                                                                                                                   | -                                                                                                         |
| OVERCAB BED (CM) / ELEVATING BED (CM)                                                                                                                                                                                                                                                                                                                                                                                                                                                                                                    | •                                                                                           | - / 190x123 (103)                                                                                                   | - / 190x123 (103)                                                                                                   | - / 187x134                                                                                                                         | - / 187x134                                                                                               |
| ADDITIONAL SEAT REAR BED                                                                                                                                                                                                                                                                                                                                                                                                                                                                                                                 | •                                                                                           | S                                                                                                                   | •                                                                                                                   | S                                                                                                                                   |                                                                                                           |
| LOCKER (USEFUL OPENING, CM)                                                                                                                                                                                                                                                                                                                                                                                                                                                                                                              | •                                                                                           | 115x95/115x95                                                                                                       | 115x95 / 115x95                                                                                                     | 115x95 / 115x95                                                                                                                     | 115x95 / 115x95                                                                                           |
| MAX. INTERNAL GARAGE HEIGHT (CM)                                                                                                                                                                                                                                                                                                                                                                                                                                                                                                         | •                                                                                           | 121                                                                                                                 | 116                                                                                                                 | 121                                                                                                                                 | 116                                                                                                       |
| FLOOR / WALLS / ROOF THICKNESS (MM)<br>FLOOR / WALLS / ROOF MATERIAL (MM)                                                                                                                                                                                                                                                                                                                                                                                                                                                                | •                                                                                           | 54 / 31 / 31<br>VTR / VTR / VTR                                                                                     | 54 / 31 / 31<br>VTR / VTR / VTR                                                                                     | 54 / 31 / 31<br>VTR / VTR / VTR                                                                                                     | 54 / 31 / 31<br>VTR / VTR / VTR                                                                           |
| FIBERGLASS ROOF, HAIL-PROOF                                                                                                                                                                                                                                                                                                                                                                                                                                                                                                              |                                                                                             | S                                                                                                                   | S                                                                                                                   | S                                                                                                                                   | S                                                                                                         |
| INSTALLATIONS                                                                                                                                                                                                                                                                                                                                                                                                                                                                                                                            | •                                                                                           | 3                                                                                                                   | 3                                                                                                                   | 5                                                                                                                                   | 5                                                                                                         |
| BURNERS / GAS OVEN / SUCTION HOOD                                                                                                                                                                                                                                                                                                                                                                                                                                                                                                        | - / 14 / -                                                                                  | 3/0/5                                                                                                               | 3/0/5                                                                                                               | 3/0/5                                                                                                                               | 3/0/5                                                                                                     |
| TANK CAPACITY : CLEAR WATER / WASTEWATER (L**)                                                                                                                                                                                                                                                                                                                                                                                                                                                                                           | •                                                                                           | 20 (100) / 135                                                                                                      | 20 (100) / 135                                                                                                      | 20 (100) / 135                                                                                                                      | 20 (100) / 135                                                                                            |
| AUTOMATIC TRIVALENT FRIDGE ( 220V, 12V, GAS ) (L)                                                                                                                                                                                                                                                                                                                                                                                                                                                                                        | •                                                                                           | 149                                                                                                                 | 149                                                                                                                 | 149                                                                                                                                 | 149                                                                                                       |
| COMPRESSOR FRIDGE (L)                                                                                                                                                                                                                                                                                                                                                                                                                                                                                                                    |                                                                                             |                                                                                                                     |                                                                                                                     | -                                                                                                                                   | -                                                                                                         |
| STANDARD HEATING SYSTEM                                                                                                                                                                                                                                                                                                                                                                                                                                                                                                                  | •                                                                                           | Combi 4 Diesel                                                                                                      | Combi 4 Diesel                                                                                                      | Combi 4 Diesel                                                                                                                      | Combi 4 Diesel                                                                                            |
| SPACE FOR 2 GAS BOTTLES (TOT. MAX 15 KG)                                                                                                                                                                                                                                                                                                                                                                                                                                                                                                 | •                                                                                           | 2x15                                                                                                                | 2x15                                                                                                                | 2x15                                                                                                                                | 2x15                                                                                                      |
| BATHROOM WINDOW (DOUBLE OPAQUE GLASS)                                                                                                                                                                                                                                                                                                                                                                                                                                                                                                    | •                                                                                           | S                                                                                                                   | S                                                                                                                   | S                                                                                                                                   | S                                                                                                         |
| SHOWER TRAY WITH DOUBLE DRAIN                                                                                                                                                                                                                                                                                                                                                                                                                                                                                                            | -                                                                                           | \$/0                                                                                                                | S/0                                                                                                                 | s/0                                                                                                                                 | \$/0                                                                                                      |
| INTEGRATED AND ISOLATED ENTRY STEP<br>HEATED GARAGE LOCKER                                                                                                                                                                                                                                                                                                                                                                                                                                                                               | - / 4                                                                                       | \$70<br>\$                                                                                                          | S                                                                                                                   | S S S S S S S S S S S S S S S S S S S                                                                                               | S/0                                                                                                       |
| SKYLIGHT                                                                                                                                                                                                                                                                                                                                                                                                                                                                                                                                 | •                                                                                           | 5                                                                                                                   | 5                                                                                                                   | 5                                                                                                                                   | 5                                                                                                         |
| PANORAMIC ROOF                                                                                                                                                                                                                                                                                                                                                                                                                                                                                                                           | •                                                                                           | S                                                                                                                   | S                                                                                                                   |                                                                                                                                     |                                                                                                           |
| REAR SKYLIGHT (MM)                                                                                                                                                                                                                                                                                                                                                                                                                                                                                                                       |                                                                                             | 400x400 (S) / 960x655 (O)                                                                                           | 400x400 (S) / 960x655 (O)                                                                                           | 400x400 (S) / 960x655 (O)                                                                                                           | 400x400 (S) / 960x655 (O)                                                                                 |
| CENTRAL SKYLIGHT (MM)                                                                                                                                                                                                                                                                                                                                                                                                                                                                                                                    |                                                                                             |                                                                                                                     |                                                                                                                     |                                                                                                                                     |                                                                                                           |
| DINETTE SKYLIGHT (MM)                                                                                                                                                                                                                                                                                                                                                                                                                                                                                                                    | · ·                                                                                         | 400x400                                                                                                             | 400x400                                                                                                             | 400x400                                                                                                                             | 400x400                                                                                                   |
|                                                                                                                                                                                                                                                                                                                                                                                                                                                                                                                                          | •                                                                                           | 400x400                                                                                                             | 400x400                                                                                                             |                                                                                                                                     | 400x400<br>700x500 (S) / 960X655 (O)                                                                      |
| SKYLIGHT TOILETTE/SHOWER (MM)                                                                                                                                                                                                                                                                                                                                                                                                                                                                                                            |                                                                                             | •                                                                                                                   | •<br>•                                                                                                              | 400x400<br>700x500 (S) / 960X655 (O)                                                                                                | 700x500 (S) / 960X655 (O)                                                                                 |
| SKYLIGHTTOILETTE/SHOWER (MM)<br>400X400 SKYLIGHT (MM) WITH FAN                                                                                                                                                                                                                                                                                                                                                                                                                                                                           |                                                                                             | -<br>-<br>0                                                                                                         | -<br>-<br>0                                                                                                         | 400x400<br>700x500 (S) / 960X655 (O)<br>-<br>O                                                                                      | 700x500 (S) / 960X655 (O)<br>-<br>O                                                                       |
| SKYLIGHT TOILETTE/SHOWER (MM)<br>400X400 SKYLIGHT (MM) WITH FAN<br>DOUBLE-GLAZED WINDOWS WITH BLIND MOSQUITO NET                                                                                                                                                                                                                                                                                                                                                                                                                         |                                                                                             | •                                                                                                                   | •<br>•                                                                                                              | 400x400<br>700x500 (S) / 960X655 (O)                                                                                                | 700x500 (S) / 960X655 (O)                                                                                 |
| SKYLIGHTTOILETTE/SHOWER (MM)<br>400X400 SKYLIGHT (MM) WITH FAN<br>DOUBLE-GLAZED WINDOWS WITH BLIND MOSQUITO NET<br>EQUIPMENTS                                                                                                                                                                                                                                                                                                                                                                                                            | 1                                                                                           | -<br>-<br>0<br>S                                                                                                    | -<br>-<br>0<br>S                                                                                                    | 400x400<br>700x500 (S) / 960X655 (O)<br>-<br>O<br>S                                                                                 | 700x500 (S) / 960X655 (O)<br>-<br>O<br>S                                                                  |
| SKYLIGHTTOILETTE/SHOWER (MM)<br>400X400 SKYLIGHT (MM) WITH FAN<br>DOUBLE-GLAZED WINDOWS WITH BLIND MOSQUITO NET<br>EQUIPMENTS<br>PLEATED CAB BLIND / THERMAL BLIND                                                                                                                                                                                                                                                                                                                                                                       | -<br>-<br>1<br>-<br>6/-                                                                     | -<br>0<br>5<br>5/-                                                                                                  | -<br>0<br>5<br>5/-                                                                                                  | 400x400<br>700x500 (S) / 60X655 (O)<br>-<br>O<br>S<br>S / -                                                                         | 700x500 (S) / 960X655 (O)<br>-<br>O<br>S<br>S                                                             |
| SKYLIGHTOILETTE/SHOWER (MM)<br>400X400 SKYLIGHT (MM) WITH FAN<br>DOUBLE-GLAZED WINDOWS WITH BLIND MOSQUITO NET<br>EQUIPMENTS<br>PLEATED CAB BLIND / THERMAL BLIND<br>CAB / BODY CARPET                                                                                                                                                                                                                                                                                                                                                   | -<br>-<br>1<br>-<br>-<br>6/-<br>-/10                                                        | 0<br>5<br>5/-<br>5/0                                                                                                | -<br>0<br>5<br>5/-<br>5/0                                                                                           | 400x400<br>700x500 (S) / %0X655 (O)<br>0<br>S<br>S<br>S / -<br>S / 0                                                                | 700x500 (S) / 960X655 (O)<br>0<br>S<br>S<br>S / .<br>S / 0                                                |
| SKYLIGHT TOLETTE/SHOWER (MM)<br>400X400 SKYLIGHT (MM) WITH FAN<br>DOUBLE-GLZED WINDOWS WITH BLIND MOSQUITO NET<br>EQUIPMENTS<br>PLEATED CAB BLIND / THERMAL BLIND<br>CAB / BODY CARPET<br>CAB SEPARATION CURTAIN                                                                                                                                                                                                                                                                                                                         | -<br>-<br>1<br>-<br>6/-                                                                     | -<br>0<br>5<br>5/-                                                                                                  | -<br>0<br>5<br>5/-<br>5/0<br>5                                                                                      | 400x400<br>700x500 (S) / 60X655 (O)<br>-<br>O<br>S<br>S / -                                                                         | 700x500 (S) / 960X655 (O)<br>-<br>O<br>S<br>S                                                             |
| SKYLIGHTTOILETTE/SHOWER (MM)<br>400X400 SKYLIGHT (MM) WITH FAN<br>DOUBLE-GLAZED WINDOWS WITH BUND MOSQUITO NET<br>EQUIPMENTS<br>PLEATED CAB BLIND / THERMAL BLIND<br>CAB / BODY CAR'ET<br>CAB SEPARATION CURTAIN<br>REAR BED HEIGHT ADJUSTMENT                                                                                                                                                                                                                                                                                           | -<br>-<br>1<br>-<br>-<br>6/-<br>-/10                                                        | -<br>0<br>5<br>5/-<br>5/0<br>5                                                                                      | -<br>0<br>5<br>5/-<br>5/0<br>5<br>5                                                                                 | 400x400<br>700x500 (S) / 960X655 (O)<br>0<br>S<br>S<br>/ -<br>S / 0<br>-<br>-                                                       | 700x500 (S) / 960X655 (O)<br>-<br>-<br>-<br>-<br>-<br>-<br>-<br>-<br>-<br>-<br>-<br>-<br>-                |
| SKYLIGHT TOILETTE/SHOWER (MM)<br>400X400 SKYLIGHT (MM) WITH FAN<br>DOUBLE-GLAZED WINDOWS WITH BLIND MOSQUITO NET<br>EQUIPMENTS<br>PLEATED CAB BLIND / THERMAL BLIND<br>CAB / BODY CARPET<br>CAB SEPARATION CURTAIN<br>REAR BED HEIGHT ADJUSTMENT<br>BEDS WITH STAVES                                                                                                                                                                                                                                                                     | -<br>-<br>-<br>-<br>-<br>-<br>-<br>-<br>-<br>-<br>-<br>-<br>-<br>-<br>-<br>-<br>-<br>-<br>- | 0<br>5<br>5/-<br>5/0<br>5<br>5                                                                                      | -<br>0<br>5<br>5/-<br>5/0<br>5                                                                                      | 400x400<br>700x500 (S) / 960X655 (O)<br><br><br><br><br><br><br><br><br>                                                            | 700x500 (S) / 960X655 (O)<br>-<br>-<br>-<br>-<br>-<br>-<br>-<br>-<br>-<br>-<br>-<br>-<br>-                |
| SKYLIGHTTOILETTE/SHOWER (MM)<br>400X400 SKYLIGHT (MM) WITH FAN<br>DOUBLE-GLAZED WINDOWS WITH BUND MOSQUITO NET<br>EQUIPMENTS<br>PLEATED CAB BLIND / THERMAL BLIND<br>CAB / BODY CAR'ET<br>CAB SEPARATION CURTAIN<br>REAR BED HEIGHT ADJUSTMENT                                                                                                                                                                                                                                                                                           | -<br>-<br>-<br>-<br>-<br>-<br>-<br>-<br>-<br>-<br>-<br>-<br>-<br>-<br>-<br>-<br>-<br>-<br>- | -<br>0<br>5<br>5/-<br>5/0<br>5                                                                                      | -<br>0<br>5<br>5/-<br>5/0<br>5<br>5<br>5                                                                            | 400x400<br>700x500 (S) / 960X655 (O)<br>0<br>S<br>S<br>/ -<br>S / 0<br>-<br>-                                                       | 700x500 (S) / 960X655 (O)<br>-<br>-<br>-<br>-<br>-<br>-<br>-<br>-<br>-<br>-<br>-<br>-<br>-                |
| SKYLIGHTOILETTE/SHOWER (MM)<br>400X400 SKYLIGHT (MM) WITH FAN<br>DOUBLE-GLAZED WINDOWS WITH BLIND MOSQUITO NET<br>EQUIPMENTS<br>PLEATED CAB BLIND / THERMAL BLIND<br>CAB / BODY CARPET<br>CAB SEPARATION CURTAIN<br>REAR BED HEIGHT ADJUSTMENT<br>BEDS WITH STAVES<br>SWIVELLING LCD HOIDER<br>INTERNAL LED LIGHDERR<br>INTERNAL LED LIGHDERR<br>INTERNAL LED LIGHDER<br>EXTERIORS                                                                                                                                                       | ·<br>1<br>·<br>·/10<br>2,5<br>·<br>·<br>·                                                   | 0<br>5<br>5/-<br>5/0<br>5<br>5<br>5<br>5<br>5<br>5                                                                  | -<br>0<br>5<br>5/-<br>5/0<br>5<br>5<br>5<br>5<br>5<br>5<br>5                                                        | 400x400<br>700x500 (S) / 960X655 (O)<br>                                                                                            | 700x500 (S) / 960X655 (O)                                                                                 |
| SKYLIGHTOILETTE/SHOWER (MM)<br>400X400 SKYLIGHT (MM) WITH FAN<br>DOUBLE-GLAZED WINDOWS WITH BLIND MOSQUITO NET<br>EQUIPMENTS<br>PLEATED CAB BLIND / THERMAL BLIND<br>CAB / BODY CARPET<br>CAB SEPARATION CURTAIN<br>REAR BED HEIGHT ADJUSTMENT<br>BEDS WITH STAVES<br>SWIVELLING LCD HOLDER<br>INTERNAL LED LIGHTENING<br>EXTERIORS<br>REAR CAMERA WITH MONITOR INTEGRATED IN THE REAR MIRROR                                                                                                                                            | ·<br>1<br>·<br>·/10<br>2,5<br>·<br>·<br>·<br>·                                              | 0<br>5<br>5/-<br>5/0<br>5<br>-<br>5<br>5                                                                            | -<br>-<br>0<br>5<br>-<br>                                                                                           | 400x400<br>700x500 (S) / 960X655 (O)<br><br>- 0<br>S<br><br><br><br><br><br><br><br><br>                                            | 700x500 (S) / 960X655 (O)<br>-<br>0<br>S<br>-<br>-<br>-<br>-<br>-<br>-<br>-<br>-<br>-<br>-<br>-<br>-<br>- |
| SKYLIGHT TOILETTE/SHOWER (MM)<br>400X400 SKYLIGHT (MM) WITH FAN<br>DOUBLE-GLZZED WINDOWS WITH BLIND MOSQUITO NET<br>EQUIPMENTS<br>PLEATED CAB BLIND / THERMAL BLIND<br>CAB / BODY CARPET<br>CAB SEPARATION CURTAIN<br>REAR BED HEIGHT ADJUSTMENT<br>BEDS WITH STAVES<br>SWIVELLING ELD HOLDER<br>INTERNAL LED LIGHTENING<br>EXTERIORS<br>REAR CAMERA WITH MONITOR INTEGRATED IN THE REAR MIRROR<br>SOLAR PAREL (FITTED) WITH REGULATOR                                                                                                   | ·<br>1<br>·<br>·/10<br>2,5<br>·<br>·<br>·                                                   | 0<br>5<br>5/-<br>5/0<br>5<br>5<br>5<br>5<br>5<br>5                                                                  | -<br>0<br>5<br>5/-<br>5/0<br>5<br>5<br>5<br>5<br>5<br>5<br>5                                                        | 400x400<br>700x500 (S) / 960X655 (O)<br>                                                                                            | 700x500 (S) / 960X655 (O)                                                                                 |
| SKYLIGHTOILETTE/SHOWER (MM)<br>400X400 SKYLIGHT (MM) WITH FAN<br>DOUBLE-GLAZED WINDOWS WITH BLIND MOSQUITO NET<br>EQUIPMENTS<br>PLEATED CAB BLIND / THERMAL BLIND<br>CAB / BODY CARPET<br>CAB SEPARATION CURTAIN<br>REAR BED HEIGHT ADJUSTMENT<br>BEDS WITH STAVES<br>SWIPELLING LCD HOIDER<br>INTERNAL LED LIGHTENING<br>EXTERIORS<br>REAR CAMERA WITH MONITOR INTEGRATED IN THE REAR MIRROR<br>SOLAR PANEL (FITTED) WITH REGULATOR<br>ENTRANCE DOOR WITH FIXED WINDOW                                                                  | ·<br>1<br>·<br>·/10<br>2,5<br>·<br>·<br>·<br>·                                              | -<br>0<br>5<br>5/-<br>5/0<br>5<br>5<br>5<br>5<br>5<br>5<br>5<br>5<br>5<br>5<br>5<br>5<br>5<br>5<br>5<br>5<br>5<br>5 | -<br>-<br>0<br>5<br>5/-<br>5/0<br>5<br>5<br>5<br>5<br>5<br>5<br>5<br>5<br>5<br>5<br>5<br>5<br>5                     | 400x400<br>700x500 (S) / %60X655 (O)<br>                                                                                            | 700x500 (S) / 960X655 (O)                                                                                 |
| SKYLIGHTOILETTE/SHOWER (MM)<br>400X400 SKYLIGHT (MM) WITH FAN<br>DOUBLE-GLAZED WINDOWS WITH BLIND MOSQUITO NET<br>EQUIPMENTS<br>PIEATED CAB BLIND / THERMAL BLIND<br>CAB / BODY CARPET<br>CAB SEPARATION CURTAIN<br>REAR BED HEIGHT ADJUSTMENT<br>BEDS WITH STAVES<br>SWIVELLING LCD HOLDER<br>INTERNAL LED LIGHTENING<br>EXTERIODS<br>REAR CAMERA WITH MONITOR INTEGRATED IN THE REAR MIRROR<br>SOLAR PANEL (FITTED) WITH REGULATOR<br>ENTRANCE DOOR WITH FIXED WINDOW<br>ENTRANCE DOOR                                                 | 1                                                                                           | 0<br>5<br>5/-<br>5/0<br>5<br>5<br>5<br>5<br>5                                                                       | -<br>-<br>0<br>5<br>-<br>                                                                                           | 400x400<br>700x500 (S) / 960X655 (O)<br>-<br>-<br>-<br>-<br>-<br>-<br>-<br>-<br>-<br>-<br>-<br>-<br>-<br>-<br>-<br>-<br>-<br>-<br>- | 700x500 (S) / 960X655 (O)<br>-<br>0<br>S<br>-<br>-<br>-<br>-<br>-<br>-<br>-<br>-<br>-<br>-<br>-<br>-<br>- |
| SKYLIGHT TOILETTE/SHOWER (MM)<br>400X400 SKYLIGHT (MM) WITH FAN<br>DOUBLE-GLZ2D WINDOWS WITH BLIND MOSQUITO NET<br>EQUIPMENTS<br>PLEATED CAB BLIND / THERMAL BLIND<br>CAB / BODY CARPET<br>CAB SEPARATION CURTAIN<br>REAR RED HEIGHT ADJUSTMENT<br>BEDS WITH STAVES<br>SWIVELING LCD HOLDER<br>INTERNAL LED LIGHTENING<br>EXTERIONS<br>REAR CAMERA WITH MONITOR INTEGRATED IN THE REAR MIRROR<br>SOLAR PANEL (FITTED) WITH REGULATOR<br>ENTRANCE DOOR WITH TWO CENTRAL LOCKING POINTS                                                    | ·<br>1<br>·<br>·/10<br>2,5<br>·<br>·<br>·<br>·                                              | -<br>0<br>5<br>5/-<br>5/0<br>5<br>5<br>5<br>5<br>5<br>5<br>5<br>5<br>5<br>5<br>5<br>5<br>5<br>5<br>5<br>5<br>5<br>5 | -<br>0<br>5<br>5/-<br>5/0<br>5<br>5<br>5<br>5<br>5<br>5<br>5<br>5<br>5<br>5<br>5<br>5<br>5<br>5<br>5<br>5<br>5<br>5 | 400x400<br>700x500 (S) / 960X655 (O)<br>                                                                                            | 700x500 (S) / 960X655 (O)<br>                                                                             |
| SKYLIGHTOILETTE/SHOWER (MM)<br>400X400 SKYLIGHT (MM) WITH FAN<br>DOUBLE-GLAZED WINDOWS WITH BLIND MOSQUITO NET<br>EQUIPMENTS<br>PLEATED CAB BLIND / THERMAL BLIND<br>CAB / BODY CARPET<br>CAB SEPARATION CURTAIN<br>REAR BED HEIGHT ADJUSTMENT<br>BEDS WITH STAVES<br>SWIPELLING LCD HOLDER<br>INTERNAL LED LIGHTENING<br>EXTERNOR<br>REAR CAMERA WITH MONITOR INTEGRATED IN THE REAR MIRROR<br>SOLAR PANEL (FITTED) WITH REGULATOR<br>ENTRANCE DOOR WITH TWO CENTRAL LOCKING POINTS<br>XL ENTRANCE DOOR WITH TWO CENTRAL LOCKING POINTS | 1<br>./10<br>2,5                                                                            | -<br>0<br>5<br>5/-<br>5/0<br>5<br>5<br>5<br>5<br>5<br>5<br>5<br>5<br>5<br>5<br>5<br>5<br>5<br>5<br>5<br>5<br>5<br>5 | -<br>-<br>0<br>5<br>5/-<br>5/0<br>5<br>5<br>5<br>5<br>5<br>5<br>5<br>5<br>5<br>5<br>5<br>5<br>5                     | 400x400<br>700x500 (S) / %60X655 (O)<br>                                                                                            | 700x500 (S) / 960X655 (O)                                                                                 |
| SKYLIGHT TOILETTE/SHOWER (MM)<br>400X400 SKYLIGHT (MM) WITH FAN<br>DOUBLE-GLZ2D WINDOWS WITH BLIND MOSQUITO NET<br>EQUIPMENTS<br>PLEATED CAB BLIND / THERMAL BLIND<br>CAB / BODY CARPET<br>CAB SEPARATION CURTAIN<br>REAR RED HEIGHT ADJUSTMENT<br>BEDS WITH STAVES<br>SWIVELING LCD HOLDER<br>INTERNAL LED LIGHTENING<br>EXTERIONS<br>REAR CAMERA WITH MONITOR INTEGRATED IN THE REAR MIRROR<br>SOLAR PANEL (FITTED) WITH REGULATOR<br>ENTRANCE DOOR WITH TWO CENTRAL LOCKING POINTS                                                    | 1<br>./10<br>2,5                                                                            | -<br>0<br>5<br>5/-<br>5/0<br>5<br>5<br>5<br>5<br>5<br>5<br>5<br>5<br>5<br>5<br>5<br>5<br>5<br>5<br>5<br>5<br>5<br>5 | -<br>0<br>5<br>5/-<br>5/0<br>5<br>5<br>5<br>5<br>5<br>5<br>5<br>5<br>5<br>5<br>5<br>5<br>5<br>5<br>5<br>5<br>5<br>5 | 400x400<br>700x500 (S) / 960X655 (O)<br>                                                                                            | 700x500 (S) / 960X655 (O)<br>                                                                             |