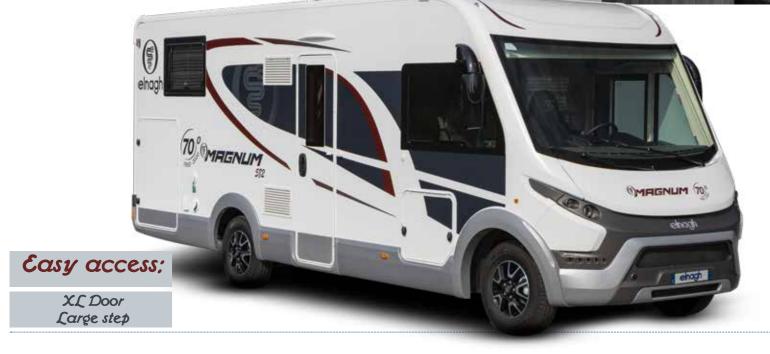

#### **MAGNUM 532**

#### **MAGNUM 582**

Floor hatch

| MODEL                                                                                                                                                                                                                                                                                                                                                                                                                                                                                                                                    | WEIGHT<br>Kg                                                                                | T-LOFT 532                                                                                                          | T-LOFT 582                                                                                                          | MAGNUM 532                                                                                                                          | MAGNUM 582                                                                                                |
|------------------------------------------------------------------------------------------------------------------------------------------------------------------------------------------------------------------------------------------------------------------------------------------------------------------------------------------------------------------------------------------------------------------------------------------------------------------------------------------------------------------------------------------|---------------------------------------------------------------------------------------------|---------------------------------------------------------------------------------------------------------------------|---------------------------------------------------------------------------------------------------------------------|-------------------------------------------------------------------------------------------------------------------------------------|-----------------------------------------------------------------------------------------------------------|
| MECHANICAL UNIT                                                                                                                                                                                                                                                                                                                                                                                                                                                                                                                          | - KU                                                                                        | Fiat Ducato                                                                                                         | Fiat Ducato                                                                                                         | Fiat Ducato                                                                                                                         | Fiat Ducato                                                                                               |
| ENGINE, POWER HP                                                                                                                                                                                                                                                                                                                                                                                                                                                                                                                         | •                                                                                           | 2,3 MJ - 140 CV                                                                                                     | 2,3 MJ - 140 CV                                                                                                     | 2,3 MJ - 140 CV                                                                                                                     | 2,3 MJ - 140 CV                                                                                           |
| MAXIMUM TECHNICALLY PERMISSIBLE WEIGHT (KG)                                                                                                                                                                                                                                                                                                                                                                                                                                                                                              |                                                                                             | 3500                                                                                                                | 3500                                                                                                                | 3500                                                                                                                                | 3500                                                                                                      |
| WEIGHT UNLADEN IN RUNNING CONDITIONS MIN / MAX (KG)                                                                                                                                                                                                                                                                                                                                                                                                                                                                                      | •                                                                                           | 3000/3160                                                                                                           | 3015/3160                                                                                                           | 3025 / 3160                                                                                                                         | 3025/3160                                                                                                 |
| PAY LOAD MIN / MAX (KG)                                                                                                                                                                                                                                                                                                                                                                                                                                                                                                                  | •                                                                                           | 340 / 500                                                                                                           | 340 / 485                                                                                                           | 340/475                                                                                                                             | 340/475                                                                                                   |
| WHEELBASE (MM)<br>MAXIMUM TOWABLE WEIGHT (KG)                                                                                                                                                                                                                                                                                                                                                                                                                                                                                            | •                                                                                           | 4035<br>2000                                                                                                        | 4035 2000                                                                                                           | 4035 2000                                                                                                                           | 4035 2000                                                                                                 |
| WHEELS DIMENSIONS                                                                                                                                                                                                                                                                                                                                                                                                                                                                                                                        | •                                                                                           | 16"                                                                                                                 | 16"                                                                                                                 | 16"                                                                                                                                 | 16"                                                                                                       |
| MANUAL AIR CONDITIONING                                                                                                                                                                                                                                                                                                                                                                                                                                                                                                                  |                                                                                             | S                                                                                                                   | S                                                                                                                   | S                                                                                                                                   | S                                                                                                         |
| DRIVER AND PASSENGER AIRBAG                                                                                                                                                                                                                                                                                                                                                                                                                                                                                                              |                                                                                             | S                                                                                                                   | S                                                                                                                   | S                                                                                                                                   | S                                                                                                         |
| CRUISE CONTROL WITH SPEED LIMITER                                                                                                                                                                                                                                                                                                                                                                                                                                                                                                        | •                                                                                           | S                                                                                                                   | S                                                                                                                   | S                                                                                                                                   | S                                                                                                         |
| ABS / ESC/ TRACTION +                                                                                                                                                                                                                                                                                                                                                                                                                                                                                                                    | -/-/1                                                                                       | S/S/S                                                                                                               | \$/\$/\$                                                                                                            | S/S/S                                                                                                                               | \$/\$/\$                                                                                                  |
| SWIVELLING DRIVER' AND PASSENGER'S SEAT                                                                                                                                                                                                                                                                                                                                                                                                                                                                                                  | •                                                                                           | S                                                                                                                   | S                                                                                                                   | S                                                                                                                                   | S                                                                                                         |
| CAB SEAT COVERS                                                                                                                                                                                                                                                                                                                                                                                                                                                                                                                          | •                                                                                           | S                                                                                                                   | S                                                                                                                   |                                                                                                                                     |                                                                                                           |
| AUTOMATIC GEAR                                                                                                                                                                                                                                                                                                                                                                                                                                                                                                                           | 33                                                                                          | 0                                                                                                                   | 0                                                                                                                   | 0                                                                                                                                   | 0                                                                                                         |
| PAINTED CAB                                                                                                                                                                                                                                                                                                                                                                                                                                                                                                                              | •                                                                                           | S                                                                                                                   | S                                                                                                                   |                                                                                                                                     |                                                                                                           |
| PAINTED FRONT BUMPER                                                                                                                                                                                                                                                                                                                                                                                                                                                                                                                     |                                                                                             | S                                                                                                                   | S                                                                                                                   |                                                                                                                                     | •                                                                                                         |
| DRL (DAY RUNNIG LIGHT) / ANTIFOG LIGHTS                                                                                                                                                                                                                                                                                                                                                                                                                                                                                                  | 0,5/2                                                                                       | 0/0                                                                                                                 | 0/0                                                                                                                 | -/-                                                                                                                                 | -/-                                                                                                       |
| 2 DIN RADIO / BLUETOOTH RADIO / STEERING WHEEL RADIO CONTROLS<br>DIMENSIONS AND PLACES                                                                                                                                                                                                                                                                                                                                                                                                                                                   | 2/3/1                                                                                       | S/0/S                                                                                                               | \$/0/\$                                                                                                             | \$/0/\$                                                                                                                             | \$/0/\$                                                                                                   |
| EXTERNAL LENGHT (MM) / EXTERNAL WIDTH (MM)                                                                                                                                                                                                                                                                                                                                                                                                                                                                                               |                                                                                             | 7410/2350                                                                                                           | 7410/2350                                                                                                           | 7420 / 2350                                                                                                                         | 7420 / 2350                                                                                               |
| EXTERNAL HEIGHT(MM) / INTERNAL HEIGHT (MM)                                                                                                                                                                                                                                                                                                                                                                                                                                                                                               |                                                                                             | 2950/2080                                                                                                           | 2950/2080                                                                                                           | 2950 / 2080                                                                                                                         | 2950/ 2080                                                                                                |
| CAPACITÀ MAX SERBATOI: ACQUE CHIARE, ACQUE GRIGIE (L**)                                                                                                                                                                                                                                                                                                                                                                                                                                                                                  | •                                                                                           | 4                                                                                                                   | 4                                                                                                                   | 4                                                                                                                                   | 4                                                                                                         |
| BERTHS (OPTIONAL DINETTE)                                                                                                                                                                                                                                                                                                                                                                                                                                                                                                                | •                                                                                           | 4 (-)*                                                                                                              | 4 (-)                                                                                                               | 4 (-)*                                                                                                                              | 4 (-)                                                                                                     |
| AUXILIARY BED IN DINETTE                                                                                                                                                                                                                                                                                                                                                                                                                                                                                                                 | 5                                                                                           | •                                                                                                                   | -                                                                                                                   | •                                                                                                                                   | •                                                                                                         |
| REAR BED (CM)                                                                                                                                                                                                                                                                                                                                                                                                                                                                                                                            | •                                                                                           | 200x79 / 200x79 - 200x190                                                                                           | 188X148                                                                                                             | 200x79/200x79-200x190                                                                                                               | 188X148                                                                                                   |
| DIMENSIONS AUXILIARY BED IN DINETTE (CM)                                                                                                                                                                                                                                                                                                                                                                                                                                                                                                 | •                                                                                           |                                                                                                                     | -                                                                                                                   | -                                                                                                                                   | -                                                                                                         |
| OVERCAB BED (CM) / ELEVATING BED (CM)                                                                                                                                                                                                                                                                                                                                                                                                                                                                                                    | •                                                                                           | - / 190x123 (103)                                                                                                   | - / 190x123 (103)                                                                                                   | - / 187x134                                                                                                                         | - / 187x134                                                                                               |
| ADDITIONAL SEAT REAR BED                                                                                                                                                                                                                                                                                                                                                                                                                                                                                                                 | •                                                                                           | S                                                                                                                   | •                                                                                                                   | S                                                                                                                                   |                                                                                                           |
| LOCKER (USEFUL OPENING, CM)                                                                                                                                                                                                                                                                                                                                                                                                                                                                                                              | •                                                                                           | 115x95/115x95                                                                                                       | 115x95 / 115x95                                                                                                     | 115x95 / 115x95                                                                                                                     | 115x95 / 115x95                                                                                           |
| MAX. INTERNAL GARAGE HEIGHT (CM)                                                                                                                                                                                                                                                                                                                                                                                                                                                                                                         | •                                                                                           | 121                                                                                                                 | 116                                                                                                                 | 121                                                                                                                                 | 116                                                                                                       |
| FLOOR / WALLS / ROOF THICKNESS (MM)<br>FLOOR / WALLS / ROOF MATERIAL (MM)                                                                                                                                                                                                                                                                                                                                                                                                                                                                | •                                                                                           | 54 / 31 / 31<br>VTR / VTR / VTR                                                                                     | 54 / 31 / 31<br>VTR / VTR / VTR                                                                                     | 54 / 31 / 31<br>VTR / VTR / VTR                                                                                                     | 54 / 31 / 31<br>VTR / VTR / VTR                                                                           |
| FIBERGLASS ROOF, HAIL-PROOF                                                                                                                                                                                                                                                                                                                                                                                                                                                                                                              |                                                                                             | S                                                                                                                   | S                                                                                                                   | S                                                                                                                                   | S                                                                                                         |
| INSTALLATIONS                                                                                                                                                                                                                                                                                                                                                                                                                                                                                                                            | •                                                                                           | 3                                                                                                                   | 3                                                                                                                   | 5                                                                                                                                   | 5                                                                                                         |
| BURNERS / GAS OVEN / SUCTION HOOD                                                                                                                                                                                                                                                                                                                                                                                                                                                                                                        | - / 14 / -                                                                                  | 3/0/5                                                                                                               | 3/0/5                                                                                                               | 3/0/5                                                                                                                               | 3/0/5                                                                                                     |
| TANK CAPACITY : CLEAR WATER / WASTEWATER (L**)                                                                                                                                                                                                                                                                                                                                                                                                                                                                                           | •                                                                                           | 20 (100) / 135                                                                                                      | 20 (100) / 135                                                                                                      | 20 (100) / 135                                                                                                                      | 20 (100) / 135                                                                                            |
| AUTOMATIC TRIVALENT FRIDGE ( 220V, 12V, GAS ) (L)                                                                                                                                                                                                                                                                                                                                                                                                                                                                                        | •                                                                                           | 149                                                                                                                 | 149                                                                                                                 | 149                                                                                                                                 | 149                                                                                                       |
| COMPRESSOR FRIDGE (L)                                                                                                                                                                                                                                                                                                                                                                                                                                                                                                                    |                                                                                             |                                                                                                                     |                                                                                                                     | -                                                                                                                                   | -                                                                                                         |
| STANDARD HEATING SYSTEM                                                                                                                                                                                                                                                                                                                                                                                                                                                                                                                  | •                                                                                           | Combi 4 Diesel                                                                                                      | Combi 4 Diesel                                                                                                      | Combi 4 Diesel                                                                                                                      | Combi 4 Diesel                                                                                            |
| SPACE FOR 2 GAS BOTTLES (TOT. MAX 15 KG)                                                                                                                                                                                                                                                                                                                                                                                                                                                                                                 | •                                                                                           | 2x15                                                                                                                | 2x15                                                                                                                | 2x15                                                                                                                                | 2x15                                                                                                      |
| BATHROOM WINDOW (DOUBLE OPAQUE GLASS)                                                                                                                                                                                                                                                                                                                                                                                                                                                                                                    | •                                                                                           | S                                                                                                                   | S                                                                                                                   | S                                                                                                                                   | S                                                                                                         |
| SHOWER TRAY WITH DOUBLE DRAIN                                                                                                                                                                                                                                                                                                                                                                                                                                                                                                            | -                                                                                           | \$/0                                                                                                                | S/0                                                                                                                 | s/0                                                                                                                                 | \$/0                                                                                                      |
| INTEGRATED AND ISOLATED ENTRY STEP<br>HEATED GARAGE LOCKER                                                                                                                                                                                                                                                                                                                                                                                                                                                                               | - / 4                                                                                       | \$70<br>\$                                                                                                          | S                                                                                                                   | S S S S S S S S S S S S S S S S S S S                                                                                               | S/0                                                                                                       |
| SKYLIGHT                                                                                                                                                                                                                                                                                                                                                                                                                                                                                                                                 | •                                                                                           | 5                                                                                                                   | 5                                                                                                                   | 5                                                                                                                                   | 5                                                                                                         |
| PANORAMIC ROOF                                                                                                                                                                                                                                                                                                                                                                                                                                                                                                                           | •                                                                                           | S                                                                                                                   | S                                                                                                                   |                                                                                                                                     |                                                                                                           |
| REAR SKYLIGHT (MM)                                                                                                                                                                                                                                                                                                                                                                                                                                                                                                                       |                                                                                             | 400x400 (S) / 960x655 (O)                                                                                           | 400x400 (S) / 960x655 (O)                                                                                           | 400x400 (S) / 960x655 (O)                                                                                                           | 400x400 (S) / 960x655 (O)                                                                                 |
| CENTRAL SKYLIGHT (MM)                                                                                                                                                                                                                                                                                                                                                                                                                                                                                                                    |                                                                                             |                                                                                                                     |                                                                                                                     |                                                                                                                                     |                                                                                                           |
| DINETTE SKYLIGHT (MM)                                                                                                                                                                                                                                                                                                                                                                                                                                                                                                                    | · ·                                                                                         | 400x400                                                                                                             | 400x400                                                                                                             | 400x400                                                                                                                             | 400x400                                                                                                   |
|                                                                                                                                                                                                                                                                                                                                                                                                                                                                                                                                          | •                                                                                           | 400x400                                                                                                             | 400x400                                                                                                             |                                                                                                                                     | 400x400<br>700x500 (S) / 960X655 (O)                                                                      |
| SKYLIGHT TOILETTE/SHOWER (MM)                                                                                                                                                                                                                                                                                                                                                                                                                                                                                                            |                                                                                             | •                                                                                                                   | •<br>•                                                                                                              | 400x400<br>700x500 (S) / 960X655 (O)                                                                                                | 700x500 (S) / 960X655 (O)                                                                                 |
| SKYLIGHTTOILETTE/SHOWER (MM)<br>400X400 SKYLIGHT (MM) WITH FAN                                                                                                                                                                                                                                                                                                                                                                                                                                                                           |                                                                                             | -<br>-<br>0                                                                                                         | -<br>-<br>0                                                                                                         | 400x400<br>700x500 (S) / 960X655 (O)<br>-<br>O                                                                                      | 700x500 (S) / 960X655 (O)<br>-<br>O                                                                       |
| SKYLIGHT TOILETTE/SHOWER (MM)<br>400X400 SKYLIGHT (MM) WITH FAN<br>DOUBLE-GLAZED WINDOWS WITH BLIND MOSQUITO NET                                                                                                                                                                                                                                                                                                                                                                                                                         |                                                                                             | •                                                                                                                   | •<br>•                                                                                                              | 400x400<br>700x500 (S) / 960X655 (O)                                                                                                | 700x500 (S) / 960X655 (O)                                                                                 |
| SKYLIGHTTOILETTE/SHOWER (MM)<br>400X400 SKYLIGHT (MM) WITH FAN<br>DOUBLE-GLAZED WINDOWS WITH BLIND MOSQUITO NET<br>EQUIPMENTS                                                                                                                                                                                                                                                                                                                                                                                                            | 1                                                                                           | -<br>-<br>0<br>S                                                                                                    | -<br>-<br>0<br>S                                                                                                    | 400x400<br>700x500 (S) / 960X655 (O)<br>-<br>O<br>S                                                                                 | 700x500 (S) / 960X655 (O)<br>-<br>O<br>S                                                                  |
| SKYLIGHTTOILETTE/SHOWER (MM)<br>400X400 SKYLIGHT (MM) WITH FAN<br>DOUBLE-GLAZED WINDOWS WITH BLIND MOSQUITO NET<br>EQUIPMENTS<br>PLEATED CAB BLIND / THERMAL BLIND                                                                                                                                                                                                                                                                                                                                                                       | -<br>-<br>1<br>-<br>6/-                                                                     | -<br>0<br>5<br>5/-                                                                                                  | -<br>0<br>5<br>5/-                                                                                                  | 400x400<br>700x500 (S) / 60X655 (O)<br>-<br>O<br>S<br>S / -                                                                         | 700x500 (S) / 960X655 (O)<br>-<br>O<br>S<br>S                                                             |
| SKYLIGHTOILETTE/SHOWER (MM)<br>400X400 SKYLIGHT (MM) WITH FAN<br>DOUBLE-GLAZED WINDOWS WITH BLIND MOSQUITO NET<br>EQUIPMENTS<br>PLEATED CAB BLIND / THERMAL BLIND<br>CAB / BODY CARPET                                                                                                                                                                                                                                                                                                                                                   | -<br>-<br>1<br>-<br>-<br>6/-<br>-/10                                                        | 0<br>5<br>5/-<br>5/0                                                                                                | -<br>0<br>5<br>5/-<br>5/0                                                                                           | 400x400<br>700x500 (S) / %0X655 (O)<br>0<br>S<br>S<br>S / -<br>S / 0                                                                | 700x500 (S) / 960X655 (O)<br>0<br>S<br>S<br>S / .<br>S / 0                                                |
| SKYLIGHT TOLETTE/SHOWER (MM)<br>400X400 SKYLIGHT (MM) WITH FAN<br>DOUBLE-GLZED WINDOWS WITH BLIND MOSQUITO NET<br>EQUIPMENTS<br>PLEATED CAB BLIND / THERMAL BLIND<br>CAB / BODY CARPET<br>CAB SEPARATION CURTAIN                                                                                                                                                                                                                                                                                                                         | -<br>-<br>1<br>-<br>6/-                                                                     | -<br>0<br>5<br>5/-                                                                                                  | -<br>0<br>5<br>5/-<br>5/0<br>5                                                                                      | 400x400<br>700x500 (S) / 60X655 (O)<br>-<br>O<br>S<br>S / -                                                                         | 700x500 (S) / 960X655 (O)<br>-<br>O<br>S<br>S                                                             |
| SKYLIGHTTOILETTE/SHOWER (MM)<br>400X400 SKYLIGHT (MM) WITH FAN<br>DOUBLE-GLAZED WINDOWS WITH BUND MOSQUITO NET<br>EQUIPMENTS<br>PLEATED CAB BLIND / THERMAL BLIND<br>CAB / BODY CAR'ET<br>CAB SEPARATION CURTAIN<br>REAR BED HEIGHT ADJUSTMENT                                                                                                                                                                                                                                                                                           | -<br>-<br>1<br>-<br>-<br>6/-<br>-/10                                                        | -<br>0<br>5<br>5/-<br>5/0<br>5                                                                                      | -<br>0<br>5<br>5/-<br>5/0<br>5<br>5                                                                                 | 400x400<br>700x500 (S) / 960X655 (O)<br>0<br>S<br>S<br>/ -<br>S / 0<br>-<br>-                                                       | 700x500 (S) / 960X655 (O)<br>-<br>-<br>-<br>-<br>-<br>-<br>-<br>-<br>-<br>-<br>-<br>-<br>-                |
| SKYLIGHT TOILETTE/SHOWER (MM)<br>400X400 SKYLIGHT (MM) WITH FAN<br>DOUBLE-GLAZED WINDOWS WITH BLIND MOSQUITO NET<br>EQUIPMENTS<br>PLEATED CAB BLIND / THERMAL BLIND<br>CAB / BODY CARPET<br>CAB SEPARATION CURTAIN<br>REAR BED HEIGHT ADJUSTMENT<br>BEDS WITH STAVES                                                                                                                                                                                                                                                                     | -<br>-<br>-<br>-<br>-<br>-<br>-<br>-<br>-<br>-<br>-<br>-<br>-<br>-<br>-<br>-<br>-<br>-<br>- | 0<br>5<br>5/-<br>5/0<br>5<br>5                                                                                      | -<br>0<br>5<br>5/-<br>5/0<br>5                                                                                      | 400x400<br>700x500 (S) / 960X655 (O)<br><br><br><br><br><br><br><br><br>                                                            | 700x500 (S) / 960X655 (O)<br>-<br>-<br>-<br>-<br>-<br>-<br>-<br>-<br>-<br>-<br>-<br>-<br>-                |
| SKYLIGHTTOILETTE/SHOWER (MM)<br>400X400 SKYLIGHT (MM) WITH FAN<br>DOUBLE-GLAZED WINDOWS WITH BUND MOSQUITO NET<br>EQUIPMENTS<br>PLEATED CAB BLIND / THERMAL BLIND<br>CAB / BODY CAR'ET<br>CAB SEPARATION CURTAIN<br>REAR BED HEIGHT ADJUSTMENT                                                                                                                                                                                                                                                                                           | -<br>-<br>-<br>-<br>-<br>-<br>-<br>-<br>-<br>-<br>-<br>-<br>-<br>-<br>-<br>-<br>-<br>-<br>- | -<br>0<br>5<br>5/-<br>5/0<br>5                                                                                      | -<br>0<br>5<br>5/-<br>5/0<br>5<br>5<br>5                                                                            | 400x400<br>700x500 (S) / 960X655 (O)<br>0<br>S<br>S<br>/ -<br>S / 0<br>-<br>-                                                       | 700x500 (S) / 960X655 (O)<br>-<br>-<br>-<br>-<br>-<br>-<br>-<br>-<br>-<br>-<br>-<br>-<br>-                |
| SKYLIGHTOILETTE/SHOWER (MM)<br>400X400 SKYLIGHT (MM) WITH FAN<br>DOUBLE-GLAZED WINDOWS WITH BLIND MOSQUITO NET<br>EQUIPMENTS<br>PLEATED CAB BLIND / THERMAL BLIND<br>CAB / BODY CARPET<br>CAB SEPARATION CURTAIN<br>REAR BED HEIGHT ADJUSTMENT<br>BEDS WITH STAVES<br>SWIVELLING LCD HOIDER<br>INTERNAL LED LIGHDERR<br>INTERNAL LED LIGHDERR<br>INTERNAL LED LIGHDER<br>EXTERIORS                                                                                                                                                       | ·<br>1<br>·<br>·/10<br>2,5<br>·<br>·<br>·                                                   | 0<br>5<br>5/-<br>5/0<br>5<br>5<br>5<br>5<br>5<br>5                                                                  | -<br>0<br>5<br>5/-<br>5/0<br>5<br>5<br>5<br>5<br>5<br>5<br>5                                                        | 400x400<br>700x500 (S) / 960X655 (O)<br>                                                                                            | 700x500 (S) / 960X655 (O)                                                                                 |
| SKYLIGHTOILETTE/SHOWER (MM)<br>400X400 SKYLIGHT (MM) WITH FAN<br>DOUBLE-GLAZED WINDOWS WITH BLIND MOSQUITO NET<br>EQUIPMENTS<br>PLEATED CAB BLIND / THERMAL BLIND<br>CAB / BODY CARPET<br>CAB SEPARATION CURTAIN<br>REAR BED HEIGHT ADJUSTMENT<br>BEDS WITH STAVES<br>SWIVELLING LCD HOLDER<br>INTERNAL LED LIGHTENING<br>EXTERIORS<br>REAR CAMERA WITH MONITOR INTEGRATED IN THE REAR MIRROR                                                                                                                                            | ·<br>1<br>·<br>·/10<br>2,5<br>·<br>·<br>·<br>·                                              | 0<br>5<br>5/-<br>5/0<br>5<br>-<br>5<br>5                                                                            | -<br>-<br>0<br>5<br>-<br>                                                                                           | 400x400<br>700x500 (S) / 960X655 (O)<br><br>- 0<br>S<br><br><br><br><br><br><br><br><br>                                            | 700x500 (S) / 960X655 (O)<br>-<br>0<br>S<br>-<br>-<br>-<br>-<br>-<br>-<br>-<br>-<br>-<br>-<br>-<br>-<br>- |
| SKYLIGHT TOILETTE/SHOWER (MM)<br>400X400 SKYLIGHT (MM) WITH FAN<br>DOUBLE-GLZZED WINDOWS WITH BLIND MOSQUITO NET<br>EQUIPMENTS<br>PLEATED CAB BLIND / THERMAL BLIND<br>CAB / BODY CARPET<br>CAB SEPARATION CURTAIN<br>REAR BED HEIGHT ADJUSTMENT<br>BEDS WITH STAVES<br>SWIVELLING ELD HOLDER<br>INTERNAL LED LIGHTENING<br>EXTERIORS<br>REAR CAMERA WITH MONITOR INTEGRATED IN THE REAR MIRROR<br>SOLAR PAREL (FITTED) WITH REGULATOR                                                                                                   | ·<br>1<br>·<br>·/10<br>2,5<br>·<br>·<br>·                                                   | 0<br>5<br>5/-<br>5/0<br>5<br>5<br>5<br>5<br>5<br>5                                                                  | -<br>0<br>5<br>5/-<br>5/0<br>5<br>5<br>5<br>5<br>5<br>5<br>5                                                        | 400x400<br>700x500 (S) / 960X655 (O)<br>                                                                                            | 700x500 (S) / 960X655 (O)                                                                                 |
| SKYLIGHTOILETTE/SHOWER (MM)<br>400X400 SKYLIGHT (MM) WITH FAN<br>DOUBLE-GLAZED WINDOWS WITH BLIND MOSQUITO NET<br>EQUIPMENTS<br>PLEATED CAB BLIND / THERMAL BLIND<br>CAB / BODY CARPET<br>CAB SEPARATION CURTAIN<br>REAR BED HEIGHT ADJUSTMENT<br>BEDS WITH STAVES<br>SWIPELLING LCD HOIDER<br>INTERNAL LED LIGHTENING<br>EXTERIORS<br>REAR CAMERA WITH MONITOR INTEGRATED IN THE REAR MIRROR<br>SOLAR PANEL (FITTED) WITH REGULATOR<br>ENTRANCE DOOR WITH FIXED WINDOW                                                                  | ·<br>1<br>·<br>·/10<br>2,5<br>·<br>·<br>·<br>·                                              | -<br>0<br>5<br>5/-<br>5/0<br>5<br>5<br>5<br>5<br>5<br>5<br>5<br>5<br>5<br>5<br>5<br>5<br>5<br>5<br>5<br>5<br>5<br>5 | -<br>-<br>0<br>5<br>5/-<br>5/0<br>5<br>5<br>5<br>5<br>5<br>5<br>5<br>5<br>5<br>5<br>5<br>5<br>5                     | 400x400<br>700x500 (S) / %60X655 (O)<br>                                                                                            | 700x500 (S) / 960X655 (O)                                                                                 |
| SKYLIGHTOILETTE/SHOWER (MM)<br>400X400 SKYLIGHT (MM) WITH FAN<br>DOUBLE-GLAZED WINDOWS WITH BLIND MOSQUITO NET<br>EQUIPMENTS<br>PIEATED CAB BLIND / THERMAL BLIND<br>CAB / BODY CARPET<br>CAB SEPARATION CURTAIN<br>REAR BED HEIGHT ADJUSTMENT<br>BEDS WITH STAVES<br>SWIVELLING LCD HOLDER<br>INTERNAL LED LIGHTENING<br>EXTERIODS<br>REAR CAMERA WITH MONITOR INTEGRATED IN THE REAR MIRROR<br>SOLAR PANEL (FITTED) WITH REGULATOR<br>ENTRANCE DOOR WITH FIXED WINDOW<br>ENTRANCE DOOR                                                 | 1                                                                                           | 0<br>5<br>5/-<br>5/0<br>5<br>5<br>5<br>5<br>5                                                                       | -<br>-<br>0<br>5<br>-<br>                                                                                           | 400x400<br>700x500 (S) / 960X655 (O)<br>-<br>-<br>-<br>-<br>-<br>-<br>-<br>-<br>-<br>-<br>-<br>-<br>-<br>-<br>-<br>-<br>-<br>-<br>- | 700x500 (S) / 960X655 (O)<br>-<br>0<br>S<br>-<br>-<br>-<br>-<br>-<br>-<br>-<br>-<br>-<br>-<br>-<br>-<br>- |
| SKYLIGHT TOILETTE/SHOWER (MM)<br>400X400 SKYLIGHT (MM) WITH FAN<br>DOUBLE-GLZ2D WINDOWS WITH BLIND MOSQUITO NET<br>EQUIPMENTS<br>PLEATED CAB BLIND / THERMAL BLIND<br>CAB / BODY CARPET<br>CAB SEPARATION CURTAIN<br>REAR RED HEIGHT ADJUSTMENT<br>BEDS WITH STAVES<br>SWIVELING LCD HOLDER<br>INTERNAL LED LIGHTENING<br>EXTERIONS<br>REAR CAMERA WITH MONITOR INTEGRATED IN THE REAR MIRROR<br>SOLAR PANEL (FITTED) WITH REGULATOR<br>ENTRANCE DOOR WITH TWO CENTRAL LOCKING POINTS                                                    | ·<br>1<br>·<br>·/10<br>2,5<br>·<br>·<br>·<br>·                                              | -<br>0<br>5<br>5/-<br>5/0<br>5<br>5<br>5<br>5<br>5<br>5<br>5<br>5<br>5<br>5<br>5<br>5<br>5<br>5<br>5<br>5<br>5<br>5 | -<br>0<br>5<br>5/-<br>5/0<br>5<br>5<br>5<br>5<br>5<br>5<br>5<br>5<br>5<br>5<br>5<br>5<br>5<br>5<br>5<br>5<br>5<br>5 | 400x400<br>700x500 (S) / 960X655 (O)<br>                                                                                            | 700x500 (S) / 960X655 (O)<br>                                                                             |
| SKYLIGHTOILETTE/SHOWER (MM)<br>400X400 SKYLIGHT (MM) WITH FAN<br>DOUBLE-GLAZED WINDOWS WITH BLIND MOSQUITO NET<br>EQUIPMENTS<br>PLEATED CAB BLIND / THERMAL BLIND<br>CAB / BODY CARPET<br>CAB SEPARATION CURTAIN<br>REAR BED HEIGHT ADJUSTMENT<br>BEDS WITH STAVES<br>SWIPELLING LCD HOLDER<br>INTERNAL LED LIGHTENING<br>EXTERNOR<br>REAR CAMERA WITH MONITOR INTEGRATED IN THE REAR MIRROR<br>SOLAR PANEL (FITTED) WITH REGULATOR<br>ENTRANCE DOOR WITH TWO CENTRAL LOCKING POINTS<br>XL ENTRANCE DOOR WITH TWO CENTRAL LOCKING POINTS | 1<br>./10<br>2,5                                                                            | -<br>0<br>5<br>5/-<br>5/0<br>5<br>5<br>5<br>5<br>5<br>5<br>5<br>5<br>5<br>5<br>5<br>5<br>5<br>5<br>5<br>5<br>5<br>5 | -<br>-<br>0<br>5<br>5/-<br>5/0<br>5<br>5<br>5<br>5<br>5<br>5<br>5<br>5<br>5<br>5<br>5<br>5<br>5                     | 400x400<br>700x500 (S) / %60X655 (O)<br>                                                                                            | 700x500 (S) / 960X655 (O)                                                                                 |
| SKYLIGHT TOILETTE/SHOWER (MM)<br>400X400 SKYLIGHT (MM) WITH FAN<br>DOUBLE-GLZ2D WINDOWS WITH BLIND MOSQUITO NET<br>EQUIPMENTS<br>PLEATED CAB BLIND / THERMAL BLIND<br>CAB / BODY CARPET<br>CAB SEPARATION CURTAIN<br>REAR RED HEIGHT ADJUSTMENT<br>BEDS WITH STAVES<br>SWIVELING LCD HOLDER<br>INTERNAL LED LIGHTENING<br>EXTERIONS<br>REAR CAMERA WITH MONITOR INTEGRATED IN THE REAR MIRROR<br>SOLAR PANEL (FITTED) WITH REGULATOR<br>ENTRANCE DOOR WITH TWO CENTRAL LOCKING POINTS                                                    | 1<br>./10<br>2,5                                                                            | -<br>0<br>5<br>5/-<br>5/0<br>5<br>5<br>5<br>5<br>5<br>5<br>5<br>5<br>5<br>5<br>5<br>5<br>5<br>5<br>5<br>5<br>5<br>5 | -<br>0<br>5<br>5/-<br>5/0<br>5<br>5<br>5<br>5<br>5<br>5<br>5<br>5<br>5<br>5<br>5<br>5<br>5<br>5<br>5<br>5<br>5<br>5 | 400x400<br>700x500 (S) / 960X655 (O)<br>                                                                                            | 700x500 (S) / 960X655 (O)<br>                                                                             |