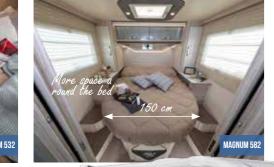

#### **MAGNUM 532**

#### **MAGNUM 582**

Floor hatch

| MODEL                                                                                                                                                                                                                                                                                                                                                                                                                                                                                                                                    | WEIGHT<br>Kg                                                                                | T-LOFT 532                                                                                                          | T-LOFT 582                                                                                                          | MAGNUM 532                                                                                                                          | MAGNUM 582                                                                                                |
|------------------------------------------------------------------------------------------------------------------------------------------------------------------------------------------------------------------------------------------------------------------------------------------------------------------------------------------------------------------------------------------------------------------------------------------------------------------------------------------------------------------------------------------|---------------------------------------------------------------------------------------------|---------------------------------------------------------------------------------------------------------------------|---------------------------------------------------------------------------------------------------------------------|-------------------------------------------------------------------------------------------------------------------------------------|-----------------------------------------------------------------------------------------------------------|
| MECHANICAL UNIT                                                                                                                                                                                                                                                                                                                                                                                                                                                                                                                          | - KU                                                                                        | Fiat Ducato                                                                                                         | Fiat Ducato                                                                                                         | Fiat Ducato                                                                                                                         | Fiat Ducato                                                                                               |
| ENGINE, POWER HP                                                                                                                                                                                                                                                                                                                                                                                                                                                                                                                         | •                                                                                           | 2,3 MJ - 140 CV                                                                                                     | 2,3 MJ - 140 CV                                                                                                     | 2,3 MJ - 140 CV                                                                                                                     | 2,3 MJ - 140 CV                                                                                           |
| MAXIMUM TECHNICALLY PERMISSIBLE WEIGHT (KG)                                                                                                                                                                                                                                                                                                                                                                                                                                                                                              |                                                                                             | 3500                                                                                                                | 3500                                                                                                                | 3500                                                                                                                                | 3500                                                                                                      |
| WEIGHT UNLADEN IN RUNNING CONDITIONS MIN / MAX (KG)                                                                                                                                                                                                                                                                                                                                                                                                                                                                                      | •                                                                                           | 3000/3160                                                                                                           | 3015/3160                                                                                                           | 3025 / 3160                                                                                                                         | 3025/3160                                                                                                 |
| PAY LOAD MIN / MAX (KG)                                                                                                                                                                                                                                                                                                                                                                                                                                                                                                                  | •                                                                                           | 340 / 500                                                                                                           | 340 / 485                                                                                                           | 340/475                                                                                                                             | 340/475                                                                                                   |
| WHEELBASE (MM)<br>MAXIMUM TOWABLE WEIGHT (KG)                                                                                                                                                                                                                                                                                                                                                                                                                                                                                            | •                                                                                           | 4035<br>2000                                                                                                        | 4035 2000                                                                                                           | 4035 2000                                                                                                                           | 4035 2000                                                                                                 |
| WHEELS DIMENSIONS                                                                                                                                                                                                                                                                                                                                                                                                                                                                                                                        | •                                                                                           | 16"                                                                                                                 | 16"                                                                                                                 | 16"                                                                                                                                 | 16"                                                                                                       |
| MANUAL AIR CONDITIONING                                                                                                                                                                                                                                                                                                                                                                                                                                                                                                                  |                                                                                             | S                                                                                                                   | S                                                                                                                   | S                                                                                                                                   | S                                                                                                         |
| DRIVER AND PASSENGER AIRBAG                                                                                                                                                                                                                                                                                                                                                                                                                                                                                                              |                                                                                             | S                                                                                                                   | S                                                                                                                   | S                                                                                                                                   | S                                                                                                         |
| CRUISE CONTROL WITH SPEED LIMITER                                                                                                                                                                                                                                                                                                                                                                                                                                                                                                        | •                                                                                           | S                                                                                                                   | S                                                                                                                   | S                                                                                                                                   | S                                                                                                         |
| ABS / ESC/ TRACTION +                                                                                                                                                                                                                                                                                                                                                                                                                                                                                                                    | -/-/1                                                                                       | S/S/S                                                                                                               | \$/\$/\$                                                                                                            | S/S/S                                                                                                                               | \$/\$/\$                                                                                                  |
| SWIVELLING DRIVER' AND PASSENGER'S SEAT                                                                                                                                                                                                                                                                                                                                                                                                                                                                                                  | •                                                                                           | S                                                                                                                   | S                                                                                                                   | S                                                                                                                                   | S                                                                                                         |
| CAB SEAT COVERS                                                                                                                                                                                                                                                                                                                                                                                                                                                                                                                          | •                                                                                           | S                                                                                                                   | S                                                                                                                   |                                                                                                                                     |                                                                                                           |
| AUTOMATIC GEAR                                                                                                                                                                                                                                                                                                                                                                                                                                                                                                                           | 33                                                                                          | 0                                                                                                                   | 0                                                                                                                   | 0                                                                                                                                   | 0                                                                                                         |
| PAINTED CAB                                                                                                                                                                                                                                                                                                                                                                                                                                                                                                                              | •                                                                                           | S                                                                                                                   | S                                                                                                                   |                                                                                                                                     |                                                                                                           |
| PAINTED FRONT BUMPER                                                                                                                                                                                                                                                                                                                                                                                                                                                                                                                     |                                                                                             | S                                                                                                                   | S                                                                                                                   |                                                                                                                                     | •                                                                                                         |
| DRL (DAY RUNNIG LIGHT) / ANTIFOG LIGHTS                                                                                                                                                                                                                                                                                                                                                                                                                                                                                                  | 0,5/2                                                                                       | 0/0                                                                                                                 | 0/0                                                                                                                 | -/-                                                                                                                                 | -/-                                                                                                       |
| 2 DIN RADIO / BLUETOOTH RADIO / STEERING WHEEL RADIO CONTROLS<br>DIMENSIONS AND PLACES                                                                                                                                                                                                                                                                                                                                                                                                                                                   | 2/3/1                                                                                       | S/0/S                                                                                                               | \$/0/\$                                                                                                             | \$/0/\$                                                                                                                             | \$/0/\$                                                                                                   |
| EXTERNAL LENGHT (MM) / EXTERNAL WIDTH (MM)                                                                                                                                                                                                                                                                                                                                                                                                                                                                                               |                                                                                             | 7410/2350                                                                                                           | 7410/2350                                                                                                           | 7420 / 2350                                                                                                                         | 7420 / 2350                                                                                               |
| EXTERNAL HEIGHT(MM) / INTERNAL HEIGHT (MM)                                                                                                                                                                                                                                                                                                                                                                                                                                                                                               |                                                                                             | 2950/2080                                                                                                           | 2950/2080                                                                                                           | 2950 / 2080                                                                                                                         | 2950/ 2080                                                                                                |
| CAPACITÀ MAX SERBATOI: ACQUE CHIARE, ACQUE GRIGIE (L**)                                                                                                                                                                                                                                                                                                                                                                                                                                                                                  | •                                                                                           | 4                                                                                                                   | 4                                                                                                                   | 4                                                                                                                                   | 4                                                                                                         |
| BERTHS (OPTIONAL DINETTE)                                                                                                                                                                                                                                                                                                                                                                                                                                                                                                                | •                                                                                           | 4 (-)*                                                                                                              | 4 (-)                                                                                                               | 4 (-)*                                                                                                                              | 4 (-)                                                                                                     |
| AUXILIARY BED IN DINETTE                                                                                                                                                                                                                                                                                                                                                                                                                                                                                                                 | 5                                                                                           | •                                                                                                                   | -                                                                                                                   | •                                                                                                                                   | •                                                                                                         |
| REAR BED (CM)                                                                                                                                                                                                                                                                                                                                                                                                                                                                                                                            | •                                                                                           | 200x79 / 200x79 - 200x190                                                                                           | 188X148                                                                                                             | 200x79/200x79-200x190                                                                                                               | 188X148                                                                                                   |
| DIMENSIONS AUXILIARY BED IN DINETTE (CM)                                                                                                                                                                                                                                                                                                                                                                                                                                                                                                 | •                                                                                           |                                                                                                                     | -                                                                                                                   | -                                                                                                                                   | -                                                                                                         |
| OVERCAB BED (CM) / ELEVATING BED (CM)                                                                                                                                                                                                                                                                                                                                                                                                                                                                                                    | •                                                                                           | - / 190x123 (103)                                                                                                   | - / 190x123 (103)                                                                                                   | - / 187x134                                                                                                                         | - / 187x134                                                                                               |
| ADDITIONAL SEAT REAR BED                                                                                                                                                                                                                                                                                                                                                                                                                                                                                                                 | •                                                                                           | S                                                                                                                   | •                                                                                                                   | S                                                                                                                                   |                                                                                                           |
| LOCKER (USEFUL OPENING, CM)                                                                                                                                                                                                                                                                                                                                                                                                                                                                                                              | •                                                                                           | 115x95/115x95                                                                                                       | 115x95 / 115x95                                                                                                     | 115x95 / 115x95                                                                                                                     | 115x95 / 115x95                                                                                           |
| MAX. INTERNAL GARAGE HEIGHT (CM)                                                                                                                                                                                                                                                                                                                                                                                                                                                                                                         | •                                                                                           | 121                                                                                                                 | 116                                                                                                                 | 121                                                                                                                                 | 116                                                                                                       |
| FLOOR / WALLS / ROOF THICKNESS (MM)<br>FLOOR / WALLS / ROOF MATERIAL (MM)                                                                                                                                                                                                                                                                                                                                                                                                                                                                | •                                                                                           | 54 / 31 / 31<br>VTR / VTR / VTR                                                                                     | 54 / 31 / 31<br>VTR / VTR / VTR                                                                                     | 54 / 31 / 31<br>VTR / VTR / VTR                                                                                                     | 54 / 31 / 31<br>VTR / VTR / VTR                                                                           |
| FIBERGLASS ROOF, HAIL-PROOF                                                                                                                                                                                                                                                                                                                                                                                                                                                                                                              |                                                                                             | S                                                                                                                   | S                                                                                                                   | S                                                                                                                                   | S                                                                                                         |
| INSTALLATIONS                                                                                                                                                                                                                                                                                                                                                                                                                                                                                                                            | •                                                                                           | 3                                                                                                                   | 3                                                                                                                   | 5                                                                                                                                   | 5                                                                                                         |
| BURNERS / GAS OVEN / SUCTION HOOD                                                                                                                                                                                                                                                                                                                                                                                                                                                                                                        | - / 14 / -                                                                                  | 3/0/5                                                                                                               | 3/0/5                                                                                                               | 3/0/5                                                                                                                               | 3/0/5                                                                                                     |
| TANK CAPACITY : CLEAR WATER / WASTEWATER (L**)                                                                                                                                                                                                                                                                                                                                                                                                                                                                                           | •                                                                                           | 20 (100) / 135                                                                                                      | 20 (100) / 135                                                                                                      | 20 (100) / 135                                                                                                                      | 20 (100) / 135                                                                                            |
| AUTOMATIC TRIVALENT FRIDGE ( 220V, 12V, GAS ) (L)                                                                                                                                                                                                                                                                                                                                                                                                                                                                                        | •                                                                                           | 149                                                                                                                 | 149                                                                                                                 | 149                                                                                                                                 | 149                                                                                                       |
| COMPRESSOR FRIDGE (L)                                                                                                                                                                                                                                                                                                                                                                                                                                                                                                                    |                                                                                             |                                                                                                                     |                                                                                                                     | -                                                                                                                                   | -                                                                                                         |
| STANDARD HEATING SYSTEM                                                                                                                                                                                                                                                                                                                                                                                                                                                                                                                  | •                                                                                           | Combi 4 Diesel                                                                                                      | Combi 4 Diesel                                                                                                      | Combi 4 Diesel                                                                                                                      | Combi 4 Diesel                                                                                            |
| SPACE FOR 2 GAS BOTTLES (TOT. MAX 15 KG)                                                                                                                                                                                                                                                                                                                                                                                                                                                                                                 | •                                                                                           | 2x15                                                                                                                | 2x15                                                                                                                | 2x15                                                                                                                                | 2x15                                                                                                      |
| BATHROOM WINDOW (DOUBLE OPAQUE GLASS)                                                                                                                                                                                                                                                                                                                                                                                                                                                                                                    | •                                                                                           | S                                                                                                                   | S                                                                                                                   | S                                                                                                                                   | S                                                                                                         |
| SHOWER TRAY WITH DOUBLE DRAIN                                                                                                                                                                                                                                                                                                                                                                                                                                                                                                            | -                                                                                           | \$/0                                                                                                                | S/0                                                                                                                 | s/0                                                                                                                                 | \$/0                                                                                                      |
| INTEGRATED AND ISOLATED ENTRY STEP<br>HEATED GARAGE LOCKER                                                                                                                                                                                                                                                                                                                                                                                                                                                                               | - / 4                                                                                       | \$70<br>\$                                                                                                          | S                                                                                                                   | S S S S S S S S S S S S S S S S S S S                                                                                               | S/0                                                                                                       |
| SKYLIGHT                                                                                                                                                                                                                                                                                                                                                                                                                                                                                                                                 | •                                                                                           | 5                                                                                                                   | 5                                                                                                                   | 5                                                                                                                                   | 5                                                                                                         |
| PANORAMIC ROOF                                                                                                                                                                                                                                                                                                                                                                                                                                                                                                                           | •                                                                                           | S                                                                                                                   | S                                                                                                                   |                                                                                                                                     |                                                                                                           |
| REAR SKYLIGHT (MM)                                                                                                                                                                                                                                                                                                                                                                                                                                                                                                                       |                                                                                             | 400x400 (S) / 960x655 (O)                                                                                           | 400x400 (S) / 960x655 (O)                                                                                           | 400x400 (S) / 960x655 (O)                                                                                                           | 400x400 (S) / 960x655 (O)                                                                                 |
| CENTRAL SKYLIGHT (MM)                                                                                                                                                                                                                                                                                                                                                                                                                                                                                                                    |                                                                                             |                                                                                                                     |                                                                                                                     |                                                                                                                                     |                                                                                                           |
| DINETTE SKYLIGHT (MM)                                                                                                                                                                                                                                                                                                                                                                                                                                                                                                                    | · ·                                                                                         | 400x400                                                                                                             | 400x400                                                                                                             | 400x400                                                                                                                             | 400x400                                                                                                   |
|                                                                                                                                                                                                                                                                                                                                                                                                                                                                                                                                          | •                                                                                           | 400x400                                                                                                             | 400x400                                                                                                             |                                                                                                                                     | 400x400<br>700x500 (S) / 960X655 (O)                                                                      |
| SKYLIGHT TOILETTE/SHOWER (MM)                                                                                                                                                                                                                                                                                                                                                                                                                                                                                                            |                                                                                             | •                                                                                                                   | •<br>•                                                                                                              | 400x400<br>700x500 (S) / 960X655 (O)                                                                                                | 700x500 (S) / 960X655 (O)                                                                                 |
| SKYLIGHTTOILETTE/SHOWER (MM)<br>400X400 SKYLIGHT (MM) WITH FAN                                                                                                                                                                                                                                                                                                                                                                                                                                                                           |                                                                                             | -<br>-<br>0                                                                                                         | -<br>-<br>0                                                                                                         | 400x400<br>700x500 (S) / 960X655 (O)<br>-<br>O                                                                                      | 700x500 (S) / 960X655 (O)<br>-<br>O                                                                       |
| SKYLIGHT TOILETTE/SHOWER (MM)<br>400X400 SKYLIGHT (MM) WITH FAN<br>DOUBLE-GLAZED WINDOWS WITH BLIND MOSQUITO NET                                                                                                                                                                                                                                                                                                                                                                                                                         |                                                                                             | •                                                                                                                   | •<br>•                                                                                                              | 400x400<br>700x500 (S) / 960X655 (O)                                                                                                | 700x500 (S) / 960X655 (O)                                                                                 |
| SKYLIGHTTOILETTE/SHOWER (MM)<br>400X400 SKYLIGHT (MM) WITH FAN<br>DOUBLE-GLAZED WINDOWS WITH BLIND MOSQUITO NET<br>EQUIPMENTS                                                                                                                                                                                                                                                                                                                                                                                                            | 1                                                                                           | -<br>-<br>0<br>S                                                                                                    | -<br>-<br>0<br>S                                                                                                    | 400x400<br>700x500 (S) / 960X655 (O)<br>-<br>O<br>S                                                                                 | 700x500 (S) / 960X655 (O)<br>-<br>O<br>S                                                                  |
| SKYLIGHTTOILETTE/SHOWER (MM)<br>400X400 SKYLIGHT (MM) WITH FAN<br>DOUBLE-GLAZED WINDOWS WITH BLIND MOSQUITO NET<br>EQUIPMENTS<br>PLEATED CAB BLIND / THERMAL BLIND                                                                                                                                                                                                                                                                                                                                                                       | -<br>-<br>1<br>-<br>6/-                                                                     | -<br>0<br>5<br>5/-                                                                                                  | -<br>0<br>5<br>5/-                                                                                                  | 400x400<br>700x500 (S) / 60X655 (O)<br>-<br>O<br>S<br>S / -                                                                         | 700x500 (S) / 960X655 (O)<br>-<br>O<br>S<br>S                                                             |
| SKYLIGHTOILETTE/SHOWER (MM)<br>400X400 SKYLIGHT (MM) WITH FAN<br>DOUBLE-GLAZED WINDOWS WITH BLIND MOSQUITO NET<br>EQUIPMENTS<br>PLEATED CAB BLIND / THERMAL BLIND<br>CAB / BODY CARPET                                                                                                                                                                                                                                                                                                                                                   | -<br>-<br>1<br>-<br>-<br>6/-<br>-/10                                                        | 0<br>5<br>5/-<br>5/0                                                                                                | -<br>0<br>5<br>5/-<br>5/0                                                                                           | 400x400<br>700x500 (S) / %0X655 (O)<br>0<br>S<br>S<br>S / -<br>S / 0                                                                | 700x500 (S) / 960X655 (O)<br>0<br>S<br>S<br>S / .<br>S / 0                                                |
| SKYLIGHT TOLETTE/SHOWER (MM)<br>400X400 SKYLIGHT (MM) WITH FAN<br>DOUBLE-GLZED WINDOWS WITH BLIND MOSQUITO NET<br>EQUIPMENTS<br>PLEATED CAB BLIND / THERMAL BLIND<br>CAB / BODY CARPET<br>CAB SEPARATION CURTAIN                                                                                                                                                                                                                                                                                                                         | -<br>-<br>1<br>-<br>6/-                                                                     | -<br>0<br>5<br>5/-                                                                                                  | -<br>0<br>5<br>5/-<br>5/0<br>5                                                                                      | 400x400<br>700x500 (S) / 60X655 (O)<br>-<br>O<br>S<br>S / -                                                                         | 700x500 (S) / 960X655 (O)<br>-<br>O<br>S<br>S                                                             |
| SKYLIGHTTOILETTE/SHOWER (MM)<br>400X400 SKYLIGHT (MM) WITH FAN<br>DOUBLE-GLAZED WINDOWS WITH BUND MOSQUITO NET<br>EQUIPMENTS<br>PLEATED CAB BLIND / THERMAL BLIND<br>CAB / BODY CAR'ET<br>CAB SEPARATION CURTAIN<br>REAR BED HEIGHT ADJUSTMENT                                                                                                                                                                                                                                                                                           | -<br>-<br>1<br>-<br>-<br>6/-<br>-/10                                                        | -<br>0<br>5<br>5/-<br>5/0<br>5                                                                                      | -<br>0<br>5<br>5/-<br>5/0<br>5<br>5                                                                                 | 400x400<br>700x500 (S) / 960X655 (O)<br>0<br>S<br>S<br>/ -<br>S / 0<br>-<br>-                                                       | 700x500 (S) / 960X655 (O)<br>-<br>-<br>-<br>-<br>-<br>-<br>-<br>-<br>-<br>-<br>-<br>-<br>-                |
| SKYLIGHT TOILETTE/SHOWER (MM)<br>400X400 SKYLIGHT (MM) WITH FAN<br>DOUBLE-GLAZED WINDOWS WITH BLIND MOSQUITO NET<br>EQUIPMENTS<br>PLEATED CAB BLIND / THERMAL BLIND<br>CAB / BODY CARPET<br>CAB SEPARATION CURTAIN<br>REAR BED HEIGHT ADJUSTMENT<br>BEDS WITH STAVES                                                                                                                                                                                                                                                                     | -<br>-<br>-<br>-<br>-<br>-<br>-<br>-<br>-<br>-<br>-<br>-<br>-<br>-<br>-<br>-<br>-<br>-<br>- | 0<br>5<br>5/-<br>5/0<br>5<br>5                                                                                      | -<br>0<br>5<br>5/-<br>5/0<br>5                                                                                      | 400x400<br>700x500 (S) / 960X655 (O)<br><br><br><br><br><br><br><br><br>                                                            | 700x500 (S) / 960X655 (O)<br>-<br>-<br>-<br>-<br>-<br>-<br>-<br>-<br>-<br>-<br>-<br>-<br>-                |
| SKYLIGHTTOILETTE/SHOWER (MM)<br>400X400 SKYLIGHT (MM) WITH FAN<br>DOUBLE-GLAZED WINDOWS WITH BUND MOSQUITO NET<br>EQUIPMENTS<br>PLEATED CAB BLIND / THERMAL BLIND<br>CAB / BODY CAR'ET<br>CAB SEPARATION CURTAIN<br>REAR BED HEIGHT ADJUSTMENT                                                                                                                                                                                                                                                                                           | -<br>-<br>-<br>-<br>-<br>-<br>-<br>-<br>-<br>-<br>-<br>-<br>-<br>-<br>-<br>-<br>-<br>-<br>- | -<br>0<br>5<br>5/-<br>5/0<br>5                                                                                      | -<br>0<br>5<br>5/-<br>5/0<br>5<br>5<br>5                                                                            | 400x400<br>700x500 (S) / 960X655 (O)<br>0<br>S<br>S<br>/ -<br>S / 0<br>-<br>-                                                       | 700x500 (S) / 960X655 (O)<br>-<br>-<br>-<br>-<br>-<br>-<br>-<br>-<br>-<br>-<br>-<br>-<br>-                |
| SKYLIGHTOILETTE/SHOWER (MM)<br>400X400 SKYLIGHT (MM) WITH FAN<br>DOUBLE-GLAZED WINDOWS WITH BLIND MOSQUITO NET<br>EQUIPMENTS<br>PLEATED CAB BLIND / THERMAL BLIND<br>CAB / BODY CARPET<br>CAB SEPARATION CURTAIN<br>REAR BED HEIGHT ADJUSTMENT<br>BEDS WITH STAVES<br>SWIVELLING LCD HOIDER<br>INTERNAL LED LIGHDERR<br>INTERNAL LED LIGHDERR<br>INTERNAL LED LIGHDER<br>EXTERIORS                                                                                                                                                       | ·<br>1<br>·<br>·/10<br>2,5<br>·<br>·<br>·                                                   | 0<br>5<br>5/-<br>5/0<br>5<br>5<br>5<br>5<br>5<br>5                                                                  | -<br>0<br>5<br>5/-<br>5/0<br>5<br>5<br>5<br>5<br>5<br>5<br>5                                                        | 400x400<br>700x500 (S) / 960X655 (O)<br>                                                                                            | 700x500 (S) / 960X655 (O)                                                                                 |
| SKYLIGHTOILETTE/SHOWER (MM)<br>400X400 SKYLIGHT (MM) WITH FAN<br>DOUBLE-GLAZED WINDOWS WITH BLIND MOSQUITO NET<br>EQUIPMENTS<br>PLEATED CAB BLIND / THERMAL BLIND<br>CAB / BODY CARPET<br>CAB SEPARATION CURTAIN<br>REAR BED HEIGHT ADJUSTMENT<br>BEDS WITH STAVES<br>SWIVELLING LCD HOLDER<br>INTERNAL LED LIGHTENING<br>EXTERIORS<br>REAR CAMERA WITH MONITOR INTEGRATED IN THE REAR MIRROR                                                                                                                                            | ·<br>1<br>·<br>·/10<br>2,5<br>·<br>·<br>·<br>·                                              | 0<br>5<br>5/-<br>5/0<br>5<br>-<br>5<br>5                                                                            | -<br>-<br>0<br>5<br>-<br>                                                                                           | 400x400<br>700x500 (S) / 960X655 (O)<br><br>- 0<br>S<br><br><br><br><br><br><br><br><br>                                            | 700x500 (S) / 960X655 (O)<br>-<br>0<br>S<br>-<br>-<br>-<br>-<br>-<br>-<br>-<br>-<br>-<br>-<br>-<br>-<br>- |
| SKYLIGHT TOILETTE/SHOWER (MM)<br>400X400 SKYLIGHT (MM) WITH FAN<br>DOUBLE-GLZZED WINDOWS WITH BLIND MOSQUITO NET<br>EQUIPMENTS<br>PLEATED CAB BLIND / THERMAL BLIND<br>CAB / BODY CARPET<br>CAB SEPARATION CURTAIN<br>REAR BED HEIGHT ADJUSTMENT<br>BEDS WITH STAVES<br>SWIVELLING ELD HOLDER<br>INTERNAL LED LIGHTENING<br>EXTERIORS<br>REAR CAMERA WITH MONITOR INTEGRATED IN THE REAR MIRROR<br>SOLAR PAREL (FITTED) WITH REGULATOR                                                                                                   | ·<br>1<br>·<br>·/10<br>2,5<br>·<br>·<br>·                                                   | 0<br>5<br>5/-<br>5/0<br>5<br>5<br>5<br>5<br>5<br>5                                                                  | -<br>0<br>5<br>5/-<br>5/0<br>5<br>5<br>5<br>5<br>5<br>5<br>5                                                        | 400x400<br>700x500 (S) / 960X655 (O)<br>                                                                                            | 700x500 (S) / 960X655 (O)                                                                                 |
| SKYLIGHTOILETTE/SHOWER (MM)<br>400X400 SKYLIGHT (MM) WITH FAN<br>DOUBLE-GLAZED WINDOWS WITH BLIND MOSQUITO NET<br>EQUIPMENTS<br>PLEATED CAB BLIND / THERMAL BLIND<br>CAB / BODY CARPET<br>CAB SEPARATION CURTAIN<br>REAR BED HEIGHT ADJUSTMENT<br>BEDS WITH STAVES<br>SWIPELLING LCD HOIDER<br>INTERNAL LED LIGHTENING<br>EXTERIORS<br>REAR CAMERA WITH MONITOR INTEGRATED IN THE REAR MIRROR<br>SOLAR PANEL (FITTED) WITH REGULATOR<br>ENTRANCE DOOR WITH FIXED WINDOW                                                                  | ·<br>1<br>·<br>·/10<br>2,5<br>·<br>·<br>·<br>·                                              | -<br>0<br>5<br>5/-<br>5/0<br>5<br>5<br>5<br>5<br>5<br>5<br>5<br>5<br>5<br>5<br>5<br>5<br>5<br>5<br>5<br>5<br>5<br>5 | -<br>-<br>0<br>5<br>5/-<br>5/0<br>5<br>5<br>5<br>5<br>5<br>5<br>5<br>5<br>5<br>5<br>5<br>5<br>5                     | 400x400<br>700x500 (S) / %60X655 (O)<br>                                                                                            | 700x500 (S) / 960X655 (O)                                                                                 |
| SKYLIGHTOILETTE/SHOWER (MM)<br>400X400 SKYLIGHT (MM) WITH FAN<br>DOUBLE-GLAZED WINDOWS WITH BLIND MOSQUITO NET<br>EQUIPMENTS<br>PIEATED CAB BLIND / THERMAL BLIND<br>CAB / BODY CARPET<br>CAB SEPARATION CURTAIN<br>REAR BED HEIGHT ADJUSTMENT<br>BEDS WITH STAVES<br>SWIVELLING LCD HOLDER<br>INTERNAL LED LIGHTENING<br>EXTERIODS<br>REAR CAMERA WITH MONITOR INTEGRATED IN THE REAR MIRROR<br>SOLAR PANEL (FITTED) WITH REGULATOR<br>ENTRANCE DOOR WITH FIXED WINDOW<br>ENTRANCE DOOR                                                 | 1                                                                                           | 0<br>5<br>5/-<br>5/0<br>5<br>5<br>5<br>5<br>5                                                                       | -<br>-<br>0<br>5<br>-<br>                                                                                           | 400x400<br>700x500 (S) / 960X655 (O)<br>-<br>-<br>-<br>-<br>-<br>-<br>-<br>-<br>-<br>-<br>-<br>-<br>-<br>-<br>-<br>-<br>-<br>-<br>- | 700x500 (S) / 960X655 (O)<br>-<br>0<br>S<br>-<br>-<br>-<br>-<br>-<br>-<br>-<br>-<br>-<br>-<br>-<br>-<br>- |
| SKYLIGHT TOILETTE/SHOWER (MM)<br>400X400 SKYLIGHT (MM) WITH FAN<br>DOUBLE-GLZ2D WINDOWS WITH BLIND MOSQUITO NET<br>EQUIPMENTS<br>PLEATED CAB BLIND / THERMAL BLIND<br>CAB / BODY CARPET<br>CAB SEPARATION CURTAIN<br>REAR RED HEIGHT ADJUSTMENT<br>BEDS WITH STAVES<br>SWIVELING LCD HOLDER<br>INTERNAL LED LIGHTENING<br>EXTERIONS<br>REAR CAMERA WITH MONITOR INTEGRATED IN THE REAR MIRROR<br>SOLAR PANEL (FITTED) WITH REGULATOR<br>ENTRANCE DOOR WITH TWO CENTRAL LOCKING POINTS                                                    | ·<br>1<br>·<br>·/10<br>2,5<br>·<br>·<br>·<br>·                                              | -<br>0<br>5<br>5/-<br>5/0<br>5<br>5<br>5<br>5<br>5<br>5<br>5<br>5<br>5<br>5<br>5<br>5<br>5<br>5<br>5<br>5<br>5<br>5 | -<br>0<br>5<br>5/-<br>5/0<br>5<br>5<br>5<br>5<br>5<br>5<br>5<br>5<br>5<br>5<br>5<br>5<br>5<br>5<br>5<br>5<br>5<br>5 | 400x400<br>700x500 (S) / 960X655 (O)<br>                                                                                            | 700x500 (S) / 960X655 (O)<br>                                                                             |
| SKYLIGHTOILETTE/SHOWER (MM)<br>400X400 SKYLIGHT (MM) WITH FAN<br>DOUBLE-GLAZED WINDOWS WITH BLIND MOSQUITO NET<br>EQUIPMENTS<br>PLEATED CAB BLIND / THERMAL BLIND<br>CAB / BODY CARPET<br>CAB SEPARATION CURTAIN<br>REAR BED HEIGHT ADJUSTMENT<br>BEDS WITH STAVES<br>SWIPELLING LCD HOLDER<br>INTERNAL LED LIGHTENING<br>EXTERNOR<br>REAR CAMERA WITH MONITOR INTEGRATED IN THE REAR MIRROR<br>SOLAR PANEL (FITTED) WITH REGULATOR<br>ENTRANCE DOOR WITH TWO CENTRAL LOCKING POINTS<br>XL ENTRANCE DOOR WITH TWO CENTRAL LOCKING POINTS | 1<br>./10<br>2,5                                                                            | -<br>0<br>5<br>5/-<br>5/0<br>5<br>5<br>5<br>5<br>5<br>5<br>5<br>5<br>5<br>5<br>5<br>5<br>5<br>5<br>5<br>5<br>5<br>5 | -<br>-<br>0<br>5<br>5/-<br>5/0<br>5<br>5<br>5<br>5<br>5<br>5<br>5<br>5<br>5<br>5<br>5<br>5<br>5                     | 400x400<br>700x500 (S) / %60X655 (O)<br>                                                                                            | 700x500 (S) / 960X655 (O)                                                                                 |
| SKYLIGHT TOILETTE/SHOWER (MM)<br>400X400 SKYLIGHT (MM) WITH FAN<br>DOUBLE-GLZ2D WINDOWS WITH BLIND MOSQUITO NET<br>EQUIPMENTS<br>PLEATED CAB BLIND / THERMAL BLIND<br>CAB / BODY CARPET<br>CAB SEPARATION CURTAIN<br>REAR RED HEIGHT ADJUSTMENT<br>BEDS WITH STAVES<br>SWIVELING LCD HOLDER<br>INTERNAL LED LIGHTENING<br>EXTERIONS<br>REAR CAMERA WITH MONITOR INTEGRATED IN THE REAR MIRROR<br>SOLAR PANEL (FITTED) WITH REGULATOR<br>ENTRANCE DOOR WITH TWO CENTRAL LOCKING POINTS                                                    | 1<br>./10<br>2,5                                                                            | -<br>0<br>5<br>5/-<br>5/0<br>5<br>5<br>5<br>5<br>5<br>5<br>5<br>5<br>5<br>5<br>5<br>5<br>5<br>5<br>5<br>5<br>5<br>5 | -<br>0<br>5<br>5/-<br>5/0<br>5<br>5<br>5<br>5<br>5<br>5<br>5<br>5<br>5<br>5<br>5<br>5<br>5<br>5<br>5<br>5<br>5<br>5 | 400x400<br>700x500 (S) / 960X655 (O)<br>                                                                                            | 700x500 (S) / 960X655 (O)<br>                                                                             |