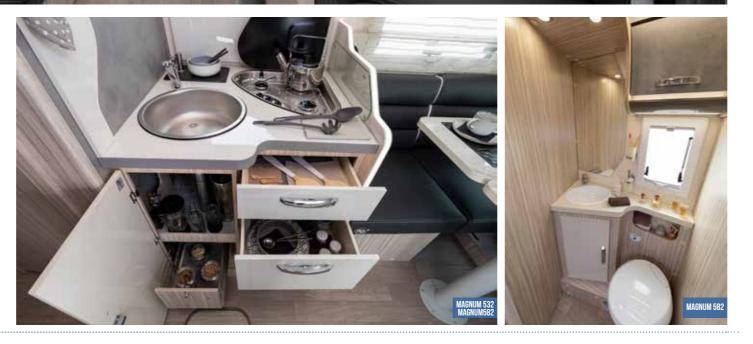

#### **MAGNUM 532**

#### **MAGNUM 582**

Floor hatch

| MODEL                                                                                                                                                                                                                                                                                                                                                                                                                                                                                                                                    | WEIGHT<br>Kg                                                                                | T-LOFT 532                                                                                                          | T-LOFT 582                                                                                                          | MAGNUM 532                                                                                                                          | MAGNUM 582                                                                                                |
|------------------------------------------------------------------------------------------------------------------------------------------------------------------------------------------------------------------------------------------------------------------------------------------------------------------------------------------------------------------------------------------------------------------------------------------------------------------------------------------------------------------------------------------|---------------------------------------------------------------------------------------------|---------------------------------------------------------------------------------------------------------------------|---------------------------------------------------------------------------------------------------------------------|-------------------------------------------------------------------------------------------------------------------------------------|-----------------------------------------------------------------------------------------------------------|
| MECHANICAL UNIT                                                                                                                                                                                                                                                                                                                                                                                                                                                                                                                          | - KU                                                                                        | Fiat Ducato                                                                                                         | Fiat Ducato                                                                                                         | Fiat Ducato                                                                                                                         | Fiat Ducato                                                                                               |
| ENGINE, POWER HP                                                                                                                                                                                                                                                                                                                                                                                                                                                                                                                         | •                                                                                           | 2,3 MJ - 140 CV                                                                                                     | 2,3 MJ - 140 CV                                                                                                     | 2,3 MJ - 140 CV                                                                                                                     | 2,3 MJ - 140 CV                                                                                           |
| MAXIMUM TECHNICALLY PERMISSIBLE WEIGHT (KG)                                                                                                                                                                                                                                                                                                                                                                                                                                                                                              |                                                                                             | 3500                                                                                                                | 3500                                                                                                                | 3500                                                                                                                                | 3500                                                                                                      |
| WEIGHT UNLADEN IN RUNNING CONDITIONS MIN / MAX (KG)                                                                                                                                                                                                                                                                                                                                                                                                                                                                                      | •                                                                                           | 3000/3160                                                                                                           | 3015/3160                                                                                                           | 3025 / 3160                                                                                                                         | 3025/3160                                                                                                 |
| PAY LOAD MIN / MAX (KG)                                                                                                                                                                                                                                                                                                                                                                                                                                                                                                                  | •                                                                                           | 340 / 500                                                                                                           | 340 / 485                                                                                                           | 340/475                                                                                                                             | 340/475                                                                                                   |
| WHEELBASE (MM)<br>MAXIMUM TOWABLE WEIGHT (KG)                                                                                                                                                                                                                                                                                                                                                                                                                                                                                            | •                                                                                           | 4035<br>2000                                                                                                        | 4035 2000                                                                                                           | 4035 2000                                                                                                                           | 4035 2000                                                                                                 |
| WHEELS DIMENSIONS                                                                                                                                                                                                                                                                                                                                                                                                                                                                                                                        | •                                                                                           | 16"                                                                                                                 | 16"                                                                                                                 | 16"                                                                                                                                 | 16"                                                                                                       |
| MANUAL AIR CONDITIONING                                                                                                                                                                                                                                                                                                                                                                                                                                                                                                                  |                                                                                             | S                                                                                                                   | S                                                                                                                   | S                                                                                                                                   | S                                                                                                         |
| DRIVER AND PASSENGER AIRBAG                                                                                                                                                                                                                                                                                                                                                                                                                                                                                                              |                                                                                             | S                                                                                                                   | S                                                                                                                   | S                                                                                                                                   | S                                                                                                         |
| CRUISE CONTROL WITH SPEED LIMITER                                                                                                                                                                                                                                                                                                                                                                                                                                                                                                        | •                                                                                           | S                                                                                                                   | S                                                                                                                   | S                                                                                                                                   | S                                                                                                         |
| ABS / ESC/ TRACTION +                                                                                                                                                                                                                                                                                                                                                                                                                                                                                                                    | -/-/1                                                                                       | S/S/S                                                                                                               | \$/\$/\$                                                                                                            | S/S/S                                                                                                                               | \$/\$/\$                                                                                                  |
| SWIVELLING DRIVER' AND PASSENGER'S SEAT                                                                                                                                                                                                                                                                                                                                                                                                                                                                                                  | •                                                                                           | S                                                                                                                   | S                                                                                                                   | S                                                                                                                                   | S                                                                                                         |
| CAB SEAT COVERS                                                                                                                                                                                                                                                                                                                                                                                                                                                                                                                          | •                                                                                           | S                                                                                                                   | S                                                                                                                   |                                                                                                                                     |                                                                                                           |
| AUTOMATIC GEAR                                                                                                                                                                                                                                                                                                                                                                                                                                                                                                                           | 33                                                                                          | 0                                                                                                                   | 0                                                                                                                   | 0                                                                                                                                   | 0                                                                                                         |
| PAINTED CAB                                                                                                                                                                                                                                                                                                                                                                                                                                                                                                                              | •                                                                                           | S                                                                                                                   | S                                                                                                                   |                                                                                                                                     |                                                                                                           |
| PAINTED FRONT BUMPER                                                                                                                                                                                                                                                                                                                                                                                                                                                                                                                     |                                                                                             | S                                                                                                                   | S                                                                                                                   |                                                                                                                                     | •                                                                                                         |
| DRL (DAY RUNNIG LIGHT) / ANTIFOG LIGHTS                                                                                                                                                                                                                                                                                                                                                                                                                                                                                                  | 0,5/2                                                                                       | 0/0                                                                                                                 | 0/0                                                                                                                 | -/-                                                                                                                                 | -/-                                                                                                       |
| 2 DIN RADIO / BLUETOOTH RADIO / STEERING WHEEL RADIO CONTROLS<br>DIMENSIONS AND PLACES                                                                                                                                                                                                                                                                                                                                                                                                                                                   | 2/3/1                                                                                       | S/0/S                                                                                                               | \$/0/\$                                                                                                             | \$/0/\$                                                                                                                             | \$/0/\$                                                                                                   |
| EXTERNAL LENGHT (MM) / EXTERNAL WIDTH (MM)                                                                                                                                                                                                                                                                                                                                                                                                                                                                                               |                                                                                             | 7410/2350                                                                                                           | 7410/2350                                                                                                           | 7420 / 2350                                                                                                                         | 7420 / 2350                                                                                               |
| EXTERNAL HEIGHT(MM) / INTERNAL HEIGHT (MM)                                                                                                                                                                                                                                                                                                                                                                                                                                                                                               |                                                                                             | 2950/2080                                                                                                           | 2950/2080                                                                                                           | 2950 / 2080                                                                                                                         | 2950/ 2080                                                                                                |
| CAPACITÀ MAX SERBATOI: ACQUE CHIARE, ACQUE GRIGIE (L**)                                                                                                                                                                                                                                                                                                                                                                                                                                                                                  | •                                                                                           | 4                                                                                                                   | 4                                                                                                                   | 4                                                                                                                                   | 4                                                                                                         |
| BERTHS (OPTIONAL DINETTE)                                                                                                                                                                                                                                                                                                                                                                                                                                                                                                                | •                                                                                           | 4 (-)*                                                                                                              | 4 (-)                                                                                                               | 4 (-)*                                                                                                                              | 4 (-)                                                                                                     |
| AUXILIARY BED IN DINETTE                                                                                                                                                                                                                                                                                                                                                                                                                                                                                                                 | 5                                                                                           | •                                                                                                                   | -                                                                                                                   | •                                                                                                                                   | •                                                                                                         |
| REAR BED (CM)                                                                                                                                                                                                                                                                                                                                                                                                                                                                                                                            | •                                                                                           | 200x79 / 200x79 - 200x190                                                                                           | 188X148                                                                                                             | 200x79/200x79-200x190                                                                                                               | 188X148                                                                                                   |
| DIMENSIONS AUXILIARY BED IN DINETTE (CM)                                                                                                                                                                                                                                                                                                                                                                                                                                                                                                 | •                                                                                           |                                                                                                                     | -                                                                                                                   | -                                                                                                                                   | -                                                                                                         |
| OVERCAB BED (CM) / ELEVATING BED (CM)                                                                                                                                                                                                                                                                                                                                                                                                                                                                                                    | •                                                                                           | - / 190x123 (103)                                                                                                   | - / 190x123 (103)                                                                                                   | - / 187x134                                                                                                                         | - / 187x134                                                                                               |
| ADDITIONAL SEAT REAR BED                                                                                                                                                                                                                                                                                                                                                                                                                                                                                                                 | •                                                                                           | S                                                                                                                   | •                                                                                                                   | S                                                                                                                                   |                                                                                                           |
| LOCKER (USEFUL OPENING, CM)                                                                                                                                                                                                                                                                                                                                                                                                                                                                                                              | •                                                                                           | 115x95/115x95                                                                                                       | 115x95 / 115x95                                                                                                     | 115x95 / 115x95                                                                                                                     | 115x95 / 115x95                                                                                           |
| MAX. INTERNAL GARAGE HEIGHT (CM)                                                                                                                                                                                                                                                                                                                                                                                                                                                                                                         | •                                                                                           | 121                                                                                                                 | 116                                                                                                                 | 121                                                                                                                                 | 116                                                                                                       |
| FLOOR / WALLS / ROOF THICKNESS (MM)<br>FLOOR / WALLS / ROOF MATERIAL (MM)                                                                                                                                                                                                                                                                                                                                                                                                                                                                | •                                                                                           | 54 / 31 / 31<br>VTR / VTR / VTR                                                                                     | 54 / 31 / 31<br>VTR / VTR / VTR                                                                                     | 54 / 31 / 31<br>VTR / VTR / VTR                                                                                                     | 54 / 31 / 31<br>VTR / VTR / VTR                                                                           |
| FIBERGLASS ROOF, HAIL-PROOF                                                                                                                                                                                                                                                                                                                                                                                                                                                                                                              |                                                                                             | S                                                                                                                   | S                                                                                                                   | S                                                                                                                                   | S                                                                                                         |
| INSTALLATIONS                                                                                                                                                                                                                                                                                                                                                                                                                                                                                                                            | •                                                                                           | 3                                                                                                                   | 3                                                                                                                   | 5                                                                                                                                   | 5                                                                                                         |
| BURNERS / GAS OVEN / SUCTION HOOD                                                                                                                                                                                                                                                                                                                                                                                                                                                                                                        | - / 14 / -                                                                                  | 3/0/5                                                                                                               | 3/0/5                                                                                                               | 3/0/5                                                                                                                               | 3/0/5                                                                                                     |
| TANK CAPACITY : CLEAR WATER / WASTEWATER (L**)                                                                                                                                                                                                                                                                                                                                                                                                                                                                                           | •                                                                                           | 20 (100) / 135                                                                                                      | 20 (100) / 135                                                                                                      | 20 (100) / 135                                                                                                                      | 20 (100) / 135                                                                                            |
| AUTOMATIC TRIVALENT FRIDGE ( 220V, 12V, GAS ) (L)                                                                                                                                                                                                                                                                                                                                                                                                                                                                                        | •                                                                                           | 149                                                                                                                 | 149                                                                                                                 | 149                                                                                                                                 | 149                                                                                                       |
| COMPRESSOR FRIDGE (L)                                                                                                                                                                                                                                                                                                                                                                                                                                                                                                                    |                                                                                             |                                                                                                                     |                                                                                                                     | -                                                                                                                                   | -                                                                                                         |
| STANDARD HEATING SYSTEM                                                                                                                                                                                                                                                                                                                                                                                                                                                                                                                  | •                                                                                           | Combi 4 Diesel                                                                                                      | Combi 4 Diesel                                                                                                      | Combi 4 Diesel                                                                                                                      | Combi 4 Diesel                                                                                            |
| SPACE FOR 2 GAS BOTTLES (TOT. MAX 15 KG)                                                                                                                                                                                                                                                                                                                                                                                                                                                                                                 | •                                                                                           | 2x15                                                                                                                | 2x15                                                                                                                | 2x15                                                                                                                                | 2x15                                                                                                      |
| BATHROOM WINDOW (DOUBLE OPAQUE GLASS)                                                                                                                                                                                                                                                                                                                                                                                                                                                                                                    | •                                                                                           | S                                                                                                                   | S                                                                                                                   | S                                                                                                                                   | S                                                                                                         |
| SHOWER TRAY WITH DOUBLE DRAIN                                                                                                                                                                                                                                                                                                                                                                                                                                                                                                            | -                                                                                           | \$/0                                                                                                                | S/0                                                                                                                 | s/0                                                                                                                                 | \$/0                                                                                                      |
| INTEGRATED AND ISOLATED ENTRY STEP<br>HEATED GARAGE LOCKER                                                                                                                                                                                                                                                                                                                                                                                                                                                                               | - / 4                                                                                       | \$70<br>\$                                                                                                          | S                                                                                                                   | S S S S S S S S S S S S S S S S S S S                                                                                               | S/0                                                                                                       |
| SKYLIGHT                                                                                                                                                                                                                                                                                                                                                                                                                                                                                                                                 | •                                                                                           | 5                                                                                                                   | 5                                                                                                                   | 5                                                                                                                                   | 5                                                                                                         |
| PANORAMIC ROOF                                                                                                                                                                                                                                                                                                                                                                                                                                                                                                                           | •                                                                                           | S                                                                                                                   | S                                                                                                                   |                                                                                                                                     |                                                                                                           |
| REAR SKYLIGHT (MM)                                                                                                                                                                                                                                                                                                                                                                                                                                                                                                                       |                                                                                             | 400x400 (S) / 960x655 (O)                                                                                           | 400x400 (S) / 960x655 (O)                                                                                           | 400x400 (S) / 960x655 (O)                                                                                                           | 400x400 (S) / 960x655 (O)                                                                                 |
| CENTRAL SKYLIGHT (MM)                                                                                                                                                                                                                                                                                                                                                                                                                                                                                                                    |                                                                                             |                                                                                                                     |                                                                                                                     |                                                                                                                                     |                                                                                                           |
| DINETTE SKYLIGHT (MM)                                                                                                                                                                                                                                                                                                                                                                                                                                                                                                                    | · ·                                                                                         | 400x400                                                                                                             | 400x400                                                                                                             | 400x400                                                                                                                             | 400x400                                                                                                   |
|                                                                                                                                                                                                                                                                                                                                                                                                                                                                                                                                          | •                                                                                           | 400x400                                                                                                             | 400x400                                                                                                             |                                                                                                                                     | 400x400<br>700x500 (S) / 960X655 (O)                                                                      |
| SKYLIGHT TOILETTE/SHOWER (MM)                                                                                                                                                                                                                                                                                                                                                                                                                                                                                                            |                                                                                             | •                                                                                                                   | •<br>•                                                                                                              | 400x400<br>700x500 (S) / 960X655 (O)                                                                                                | 700x500 (S) / 960X655 (O)                                                                                 |
| SKYLIGHTTOILETTE/SHOWER (MM)<br>400X400 SKYLIGHT (MM) WITH FAN                                                                                                                                                                                                                                                                                                                                                                                                                                                                           |                                                                                             | -<br>-<br>0                                                                                                         | -<br>-<br>0                                                                                                         | 400x400<br>700x500 (S) / 960X655 (O)<br>-<br>O                                                                                      | 700x500 (S) / 960X655 (O)<br>-<br>O                                                                       |
| SKYLIGHT TOILETTE/SHOWER (MM)<br>400X400 SKYLIGHT (MM) WITH FAN<br>DOUBLE-GLAZED WINDOWS WITH BLIND MOSQUITO NET                                                                                                                                                                                                                                                                                                                                                                                                                         |                                                                                             | •                                                                                                                   | •<br>•                                                                                                              | 400x400<br>700x500 (S) / 960X655 (O)                                                                                                | 700x500 (S) / 960X655 (O)                                                                                 |
| SKYLIGHTTOILETTE/SHOWER (MM)<br>400X400 SKYLIGHT (MM) WITH FAN<br>DOUBLE-GLAZED WINDOWS WITH BLIND MOSQUITO NET<br>EQUIPMENTS                                                                                                                                                                                                                                                                                                                                                                                                            | 1                                                                                           | -<br>-<br>0<br>S                                                                                                    | -<br>-<br>0<br>S                                                                                                    | 400x400<br>700x500 (S) / 960X655 (O)<br>-<br>O<br>S                                                                                 | 700x500 (S) / 960X655 (O)<br>-<br>O<br>S                                                                  |
| SKYLIGHTTOILETTE/SHOWER (MM)<br>400X400 SKYLIGHT (MM) WITH FAN<br>DOUBLE-GLAZED WINDOWS WITH BLIND MOSQUITO NET<br>EQUIPMENTS<br>PLEATED CAB BLIND / THERMAL BLIND                                                                                                                                                                                                                                                                                                                                                                       | -<br>-<br>1<br>-<br>6/-                                                                     | -<br>0<br>5<br>5/-                                                                                                  | -<br>0<br>5<br>5/-                                                                                                  | 400x400<br>700x500 (S) / 60X655 (O)<br>-<br>O<br>S<br>S / -                                                                         | 700x500 (S) / 960X655 (O)<br>-<br>O<br>S<br>S                                                             |
| SKYLIGHTOILETTE/SHOWER (MM)<br>400X400 SKYLIGHT (MM) WITH FAN<br>DOUBLE-GLAZED WINDOWS WITH BLIND MOSQUITO NET<br>EQUIPMENTS<br>PLEATED CAB BLIND / THERMAL BLIND<br>CAB / BODY CARPET                                                                                                                                                                                                                                                                                                                                                   | -<br>-<br>1<br>-<br>-<br>6/-<br>-/10                                                        | 0<br>5<br>5/-<br>5/0                                                                                                | -<br>0<br>5<br>5/-<br>5/0                                                                                           | 400x400<br>700x500 (S) / %0X655 (O)<br>0<br>S<br>S<br>S / -<br>S / 0                                                                | 700x500 (S) / 960X655 (O)<br>0<br>S<br>S<br>S / .<br>S / 0                                                |
| SKYLIGHT TOLETTE/SHOWER (MM)<br>400X400 SKYLIGHT (MM) WITH FAN<br>DOUBLE-GLZED WINDOWS WITH BLIND MOSQUITO NET<br>EQUIPMENTS<br>PLEATED CAB BLIND / THERMAL BLIND<br>CAB / BODY CARPET<br>CAB SEPARATION CURTAIN                                                                                                                                                                                                                                                                                                                         | -<br>-<br>1<br>-<br>6/-                                                                     | -<br>0<br>5<br>5/-                                                                                                  | -<br>0<br>5<br>5/-<br>5/0<br>5                                                                                      | 400x400<br>700x500 (S) / 60X655 (O)<br>-<br>O<br>S<br>S / -                                                                         | 700x500 (S) / 960X655 (O)<br>-<br>O<br>S<br>S                                                             |
| SKYLIGHTTOILETTE/SHOWER (MM)<br>400X400 SKYLIGHT (MM) WITH FAN<br>DOUBLE-GLAZED WINDOWS WITH BUND MOSQUITO NET<br>EQUIPMENTS<br>PLEATED CAB BLIND / THERMAL BLIND<br>CAB / BODY CAR'ET<br>CAB SEPARATION CURTAIN<br>REAR BED HEIGHT ADJUSTMENT                                                                                                                                                                                                                                                                                           | -<br>-<br>1<br>-<br>-<br>6/-<br>-/10                                                        | -<br>0<br>5<br>5/-<br>5/0<br>5                                                                                      | -<br>0<br>5<br>5/-<br>5/0<br>5<br>5                                                                                 | 400x400<br>700x500 (S) / 960X655 (O)<br>0<br>S<br>S<br>/ -<br>S / 0<br>-<br>-                                                       | 700x500 (S) / 960X655 (O)<br>-<br>-<br>-<br>-<br>-<br>-<br>-<br>-<br>-<br>-<br>-<br>-<br>-                |
| SKYLIGHT TOILETTE/SHOWER (MM)<br>400X400 SKYLIGHT (MM) WITH FAN<br>DOUBLE-GLAZED WINDOWS WITH BLIND MOSQUITO NET<br>EQUIPMENTS<br>PLEATED CAB BLIND / THERMAL BLIND<br>CAB / BODY CARPET<br>CAB SEPARATION CURTAIN<br>REAR BED HEIGHT ADJUSTMENT<br>BEDS WITH STAVES                                                                                                                                                                                                                                                                     | -<br>-<br>-<br>-<br>-<br>-<br>-<br>-<br>-<br>-<br>-<br>-<br>-<br>-<br>-<br>-<br>-<br>-<br>- | 0<br>5<br>5/-<br>5/0<br>5<br>5                                                                                      | -<br>0<br>5<br>5/-<br>5/0<br>5                                                                                      | 400x400<br>700x500 (S) / 960X655 (O)<br><br><br><br><br><br><br><br><br>                                                            | 700x500 (S) / 960X655 (O)<br>-<br>-<br>-<br>-<br>-<br>-<br>-<br>-<br>-<br>-<br>-<br>-<br>-                |
| SKYLIGHTTOILETTE/SHOWER (MM)<br>400X400 SKYLIGHT (MM) WITH FAN<br>DOUBLE-GLAZED WINDOWS WITH BUND MOSQUITO NET<br>EQUIPMENTS<br>PLEATED CAB BLIND / THERMAL BLIND<br>CAB / BODY CAR'ET<br>CAB SEPARATION CURTAIN<br>REAR BED HEIGHT ADJUSTMENT                                                                                                                                                                                                                                                                                           | -<br>-<br>-<br>-<br>-<br>-<br>-<br>-<br>-<br>-<br>-<br>-<br>-<br>-<br>-<br>-<br>-<br>-<br>- | -<br>0<br>5<br>5/-<br>5/0<br>5                                                                                      | -<br>0<br>5<br>5/-<br>5/0<br>5<br>5<br>5                                                                            | 400x400<br>700x500 (S) / 960X655 (O)<br>0<br>S<br>S<br>/ -<br>S / 0<br>-<br>-                                                       | 700x500 (S) / 960X655 (O)<br>-<br>-<br>-<br>-<br>-<br>-<br>-<br>-<br>-<br>-<br>-<br>-<br>-                |
| SKYLIGHTOILETTE/SHOWER (MM)<br>400X400 SKYLIGHT (MM) WITH FAN<br>DOUBLE-GLAZED WINDOWS WITH BLIND MOSQUITO NET<br>EQUIPMENTS<br>PLEATED CAB BLIND / THERMAL BLIND<br>CAB / BODY CARPET<br>CAB SEPARATION CURTAIN<br>REAR BED HEIGHT ADJUSTMENT<br>BEDS WITH STAVES<br>SWIVELLING LCD HOIDER<br>INTERNAL LED LIGHDERR<br>INTERNAL LED LIGHDERR<br>INTERNAL LED LIGHDER<br>EXTERIORS                                                                                                                                                       | ·<br>1<br>·<br>·/10<br>2,5<br>·<br>·<br>·                                                   | 0<br>5<br>5/-<br>5/0<br>5<br>5<br>5<br>5<br>5<br>5                                                                  | -<br>0<br>5<br>5/-<br>5/0<br>5<br>5<br>5<br>5<br>5<br>5<br>5                                                        | 400x400<br>700x500 (S) / 960X655 (O)<br>                                                                                            | 700x500 (S) / 960X655 (O)                                                                                 |
| SKYLIGHTOILETTE/SHOWER (MM)<br>400X400 SKYLIGHT (MM) WITH FAN<br>DOUBLE-GLAZED WINDOWS WITH BLIND MOSQUITO NET<br>EQUIPMENTS<br>PLEATED CAB BLIND / THERMAL BLIND<br>CAB / BODY CARPET<br>CAB SEPARATION CURTAIN<br>REAR BED HEIGHT ADJUSTMENT<br>BEDS WITH STAVES<br>SWIVELLING LCD HOLDER<br>INTERNAL LED LIGHTENING<br>EXTERIORS<br>REAR CAMERA WITH MONITOR INTEGRATED IN THE REAR MIRROR                                                                                                                                            | ·<br>1<br>·<br>·/10<br>2,5<br>·<br>·<br>·<br>·                                              | 0<br>5<br>5/-<br>5/0<br>5<br>-<br>5<br>5                                                                            | -<br>-<br>0<br>5<br>-<br>                                                                                           | 400x400<br>700x500 (S) / 960X655 (O)<br><br>- 0<br>S<br><br><br><br><br><br><br><br><br>                                            | 700x500 (S) / 960X655 (O)<br>-<br>0<br>S<br>-<br>-<br>-<br>-<br>-<br>-<br>-<br>-<br>-<br>-<br>-<br>-<br>- |
| SKYLIGHT TOILETTE/SHOWER (MM)<br>400X400 SKYLIGHT (MM) WITH FAN<br>DOUBLE-GLZZED WINDOWS WITH BLIND MOSQUITO NET<br>EQUIPMENTS<br>PLEATED CAB BLIND / THERMAL BLIND<br>CAB / BODY CARPET<br>CAB SEPARATION CURTAIN<br>REAR BED HEIGHT ADJUSTMENT<br>BEDS WITH STAVES<br>SWIVELLING ELD HOLDER<br>INTERNAL LED LIGHTENING<br>EXTERIORS<br>REAR CAMERA WITH MONITOR INTEGRATED IN THE REAR MIRROR<br>SOLAR PAREL (FITTED) WITH REGULATOR                                                                                                   | ·<br>1<br>·<br>·/10<br>2,5<br>·<br>·<br>·                                                   | 0<br>5<br>5/-<br>5/0<br>5<br>5<br>5<br>5<br>5<br>5                                                                  | -<br>0<br>5<br>5/-<br>5/0<br>5<br>5<br>5<br>5<br>5<br>5<br>5                                                        | 400x400<br>700x500 (S) / 960X655 (O)<br>                                                                                            | 700x500 (S) / 960X655 (O)                                                                                 |
| SKYLIGHTOILETTE/SHOWER (MM)<br>400X400 SKYLIGHT (MM) WITH FAN<br>DOUBLE-GLAZED WINDOWS WITH BLIND MOSQUITO NET<br>EQUIPMENTS<br>PLEATED CAB BLIND / THERMAL BLIND<br>CAB / BODY CARPET<br>CAB SEPARATION CURTAIN<br>REAR BED HEIGHT ADJUSTMENT<br>BEDS WITH STAVES<br>SWIPELLING LCD HOIDER<br>INTERNAL LED LIGHTENING<br>EXTERIORS<br>REAR CAMERA WITH MONITOR INTEGRATED IN THE REAR MIRROR<br>SOLAR PANEL (FITTED) WITH REGULATOR<br>ENTRANCE DOOR WITH FIXED WINDOW                                                                  | ·<br>1<br>·<br>·/10<br>2,5<br>·<br>·<br>·<br>·                                              | -<br>0<br>5<br>5/-<br>5/0<br>5<br>5<br>5<br>5<br>5<br>5<br>5<br>5<br>5<br>5<br>5<br>5<br>5<br>5<br>5<br>5<br>5<br>5 | -<br>-<br>0<br>5<br>5/-<br>5/0<br>5<br>5<br>5<br>5<br>5<br>5<br>5<br>5<br>5<br>5<br>5<br>5<br>5                     | 400x400<br>700x500 (S) / %60X655 (O)<br>                                                                                            | 700x500 (S) / 960X655 (O)                                                                                 |
| SKYLIGHTOILETTE/SHOWER (MM)<br>400X400 SKYLIGHT (MM) WITH FAN<br>DOUBLE-GLAZED WINDOWS WITH BLIND MOSQUITO NET<br>EQUIPMENTS<br>PIEATED CAB BLIND / THERMAL BLIND<br>CAB / BODY CARPET<br>CAB SEPARATION CURTAIN<br>REAR BED HEIGHT ADJUSTMENT<br>BEDS WITH STAVES<br>SWIVELLING LCD HOLDER<br>INTERNAL LED LIGHTENING<br>EXTERIODS<br>REAR CAMERA WITH MONITOR INTEGRATED IN THE REAR MIRROR<br>SOLAR PANEL (FITTED) WITH REGULATOR<br>ENTRANCE DOOR WITH FIXED WINDOW<br>ENTRANCE DOOR                                                 | 1                                                                                           | 0<br>5<br>5/-<br>5/0<br>5<br>5<br>5<br>5<br>5                                                                       | -<br>-<br>0<br>5<br>-<br>                                                                                           | 400x400<br>700x500 (S) / 960X655 (O)<br>-<br>-<br>-<br>-<br>-<br>-<br>-<br>-<br>-<br>-<br>-<br>-<br>-<br>-<br>-<br>-<br>-<br>-<br>- | 700x500 (S) / 960X655 (O)<br>-<br>0<br>S<br>-<br>-<br>-<br>-<br>-<br>-<br>-<br>-<br>-<br>-<br>-<br>-<br>- |
| SKYLIGHT TOILETTE/SHOWER (MM)<br>400X400 SKYLIGHT (MM) WITH FAN<br>DOUBLE-GLZ2D WINDOWS WITH BLIND MOSQUITO NET<br>EQUIPMENTS<br>PLEATED CAB BLIND / THERMAL BLIND<br>CAB / BODY CARPET<br>CAB SEPARATION CURTAIN<br>REAR RED HEIGHT ADJUSTMENT<br>BEDS WITH STAVES<br>SWIVELING LCD HOLDER<br>INTERNAL LED LIGHTENING<br>EXTERIONS<br>REAR CAMERA WITH MONITOR INTEGRATED IN THE REAR MIRROR<br>SOLAR PANEL (FITTED) WITH REGULATOR<br>ENTRANCE DOOR WITH TWO CENTRAL LOCKING POINTS                                                    | ·<br>1<br>·<br>·/10<br>2,5<br>·<br>·<br>·<br>·                                              | -<br>0<br>5<br>5/-<br>5/0<br>5<br>5<br>5<br>5<br>5<br>5<br>5<br>5<br>5<br>5<br>5<br>5<br>5<br>5<br>5<br>5<br>5<br>5 | -<br>0<br>5<br>5/-<br>5/0<br>5<br>5<br>5<br>5<br>5<br>5<br>5<br>5<br>5<br>5<br>5<br>5<br>5<br>5<br>5<br>5<br>5<br>5 | 400x400<br>700x500 (S) / 960X655 (O)<br>                                                                                            | 700x500 (S) / 960X655 (O)<br>                                                                             |
| SKYLIGHTOILETTE/SHOWER (MM)<br>400X400 SKYLIGHT (MM) WITH FAN<br>DOUBLE-GLAZED WINDOWS WITH BLIND MOSQUITO NET<br>EQUIPMENTS<br>PLEATED CAB BLIND / THERMAL BLIND<br>CAB / BODY CARPET<br>CAB SEPARATION CURTAIN<br>REAR BED HEIGHT ADJUSTMENT<br>BEDS WITH STAVES<br>SWIPELLING LCD HOLDER<br>INTERNAL LED LIGHTENING<br>EXTERNOR<br>REAR CAMERA WITH MONITOR INTEGRATED IN THE REAR MIRROR<br>SOLAR PANEL (FITTED) WITH REGULATOR<br>ENTRANCE DOOR WITH TWO CENTRAL LOCKING POINTS<br>XL ENTRANCE DOOR WITH TWO CENTRAL LOCKING POINTS | 1<br>./10<br>2,5                                                                            | -<br>0<br>5<br>5/-<br>5/0<br>5<br>5<br>5<br>5<br>5<br>5<br>5<br>5<br>5<br>5<br>5<br>5<br>5<br>5<br>5<br>5<br>5<br>5 | -<br>-<br>0<br>5<br>5/-<br>5/0<br>5<br>5<br>5<br>5<br>5<br>5<br>5<br>5<br>5<br>5<br>5<br>5<br>5                     | 400x400<br>700x500 (S) / %60X655 (O)<br>                                                                                            | 700x500 (S) / 960X655 (O)                                                                                 |
| SKYLIGHT TOILETTE/SHOWER (MM)<br>400X400 SKYLIGHT (MM) WITH FAN<br>DOUBLE-GLZ2D WINDOWS WITH BLIND MOSQUITO NET<br>EQUIPMENTS<br>PLEATED CAB BLIND / THERMAL BLIND<br>CAB / BODY CARPET<br>CAB SEPARATION CURTAIN<br>REAR RED HEIGHT ADJUSTMENT<br>BEDS WITH STAVES<br>SWIVELING LCD HOLDER<br>INTERNAL LED LIGHTENING<br>EXTERIONS<br>REAR CAMERA WITH MONITOR INTEGRATED IN THE REAR MIRROR<br>SOLAR PANEL (FITTED) WITH REGULATOR<br>ENTRANCE DOOR WITH TWO CENTRAL LOCKING POINTS                                                    | 1<br>./10<br>2,5                                                                            | -<br>0<br>5<br>5/-<br>5/0<br>5<br>5<br>5<br>5<br>5<br>5<br>5<br>5<br>5<br>5<br>5<br>5<br>5<br>5<br>5<br>5<br>5<br>5 | -<br>0<br>5<br>5/-<br>5/0<br>5<br>5<br>5<br>5<br>5<br>5<br>5<br>5<br>5<br>5<br>5<br>5<br>5<br>5<br>5<br>5<br>5<br>5 | 400x400<br>700x500 (S) / 960X655 (O)<br>                                                                                            | 700x500 (S) / 960X655 (O)<br>                                                                             |