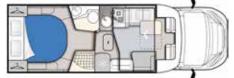

### **T-LOFT 582**

- **140 HP POWER UNIT**
- **IRON GREY CAB**
- **BLACK GRILLE + HEADLIGHTS AND SKID PLATE**

**70**°

- **16" ALLOY WHEEL RIMS**
- **TRACTION +**
- 2 DIN RADIO + STEERING WHEEL CONTRO
- CAB BLIND
- **REAR CAMERA**
- **REAR LED LIGHTS** SOLAR PANEL
- EXTERNAL TV SOCKET/12 V/220 V
- **EXTERNAL GAS SOCKET**
- 220 V F-BIKF SOCKFT
- FLYSCREEN AND CENTRAL LOCKIN
- WINTER PACK