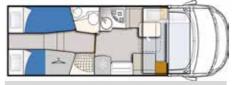

#### **MAGNUM 582**

Floor hatch

| MODEL                                                                                                                                                                                                                                                                                                                                                                                                                                                                                                                                    | WEIGHT<br>Kg                                                                                | T-LOFT 532                                                                                                          | T-LOFT 582                                                                                                          | MAGNUM 532                                                                                                                          | MAGNUM 582                                                                                                |
|------------------------------------------------------------------------------------------------------------------------------------------------------------------------------------------------------------------------------------------------------------------------------------------------------------------------------------------------------------------------------------------------------------------------------------------------------------------------------------------------------------------------------------------|---------------------------------------------------------------------------------------------|---------------------------------------------------------------------------------------------------------------------|---------------------------------------------------------------------------------------------------------------------|-------------------------------------------------------------------------------------------------------------------------------------|-----------------------------------------------------------------------------------------------------------|
| MECHANICAL UNIT                                                                                                                                                                                                                                                                                                                                                                                                                                                                                                                          | - KU                                                                                        | Fiat Ducato                                                                                                         | Fiat Ducato                                                                                                         | Fiat Ducato                                                                                                                         | Fiat Ducato                                                                                               |
| ENGINE, POWER HP                                                                                                                                                                                                                                                                                                                                                                                                                                                                                                                         | •                                                                                           | 2,3 MJ - 140 CV                                                                                                     | 2,3 MJ - 140 CV                                                                                                     | 2,3 MJ - 140 CV                                                                                                                     | 2,3 MJ - 140 CV                                                                                           |
| MAXIMUM TECHNICALLY PERMISSIBLE WEIGHT (KG)                                                                                                                                                                                                                                                                                                                                                                                                                                                                                              |                                                                                             | 3500                                                                                                                | 3500                                                                                                                | 3500                                                                                                                                | 3500                                                                                                      |
| WEIGHT UNLADEN IN RUNNING CONDITIONS MIN / MAX (KG)                                                                                                                                                                                                                                                                                                                                                                                                                                                                                      | •                                                                                           | 3000/3160                                                                                                           | 3015/3160                                                                                                           | 3025 / 3160                                                                                                                         | 3025/3160                                                                                                 |
| PAY LOAD MIN / MAX (KG)                                                                                                                                                                                                                                                                                                                                                                                                                                                                                                                  | •                                                                                           | 340 / 500                                                                                                           | 340 / 485                                                                                                           | 340/475                                                                                                                             | 340/475                                                                                                   |
| WHEELBASE (MM)<br>MAXIMUM TOWABLE WEIGHT (KG)                                                                                                                                                                                                                                                                                                                                                                                                                                                                                            | •                                                                                           | 4035<br>2000                                                                                                        | 4035 2000                                                                                                           | 4035 2000                                                                                                                           | 4035 2000                                                                                                 |
| WHEELS DIMENSIONS                                                                                                                                                                                                                                                                                                                                                                                                                                                                                                                        | •                                                                                           | 16"                                                                                                                 | 16"                                                                                                                 | 16"                                                                                                                                 | 16"                                                                                                       |
| MANUAL AIR CONDITIONING                                                                                                                                                                                                                                                                                                                                                                                                                                                                                                                  |                                                                                             | S                                                                                                                   | S                                                                                                                   | S                                                                                                                                   | S                                                                                                         |
| DRIVER AND PASSENGER AIRBAG                                                                                                                                                                                                                                                                                                                                                                                                                                                                                                              |                                                                                             | S                                                                                                                   | S                                                                                                                   | S                                                                                                                                   | S                                                                                                         |
| CRUISE CONTROL WITH SPEED LIMITER                                                                                                                                                                                                                                                                                                                                                                                                                                                                                                        | •                                                                                           | S                                                                                                                   | S                                                                                                                   | S                                                                                                                                   | S                                                                                                         |
| ABS / ESC/ TRACTION +                                                                                                                                                                                                                                                                                                                                                                                                                                                                                                                    | -/-/1                                                                                       | S/S/S                                                                                                               | \$/\$/\$                                                                                                            | S/S/S                                                                                                                               | \$/\$/\$                                                                                                  |
| SWIVELLING DRIVER' AND PASSENGER'S SEAT                                                                                                                                                                                                                                                                                                                                                                                                                                                                                                  | •                                                                                           | S                                                                                                                   | S                                                                                                                   | S                                                                                                                                   | S                                                                                                         |
| CAB SEAT COVERS                                                                                                                                                                                                                                                                                                                                                                                                                                                                                                                          | •                                                                                           | S                                                                                                                   | S                                                                                                                   |                                                                                                                                     |                                                                                                           |
| AUTOMATIC GEAR                                                                                                                                                                                                                                                                                                                                                                                                                                                                                                                           | 33                                                                                          | 0                                                                                                                   | 0                                                                                                                   | 0                                                                                                                                   | 0                                                                                                         |
| PAINTED CAB                                                                                                                                                                                                                                                                                                                                                                                                                                                                                                                              | •                                                                                           | S                                                                                                                   | S                                                                                                                   |                                                                                                                                     |                                                                                                           |
| PAINTED FRONT BUMPER                                                                                                                                                                                                                                                                                                                                                                                                                                                                                                                     |                                                                                             | S                                                                                                                   | S                                                                                                                   |                                                                                                                                     | •                                                                                                         |
| DRL (DAY RUNNIG LIGHT) / ANTIFOG LIGHTS                                                                                                                                                                                                                                                                                                                                                                                                                                                                                                  | 0,5/2                                                                                       | 0/0                                                                                                                 | 0/0                                                                                                                 | -/-                                                                                                                                 | -/-                                                                                                       |
| 2 DIN RADIO / BLUETOOTH RADIO / STEERING WHEEL RADIO CONTROLS<br>DIMENSIONS AND PLACES                                                                                                                                                                                                                                                                                                                                                                                                                                                   | 2/3/1                                                                                       | S/0/S                                                                                                               | \$/0/\$                                                                                                             | \$/0/\$                                                                                                                             | \$/0/\$                                                                                                   |
| EXTERNAL LENGHT (MM) / EXTERNAL WIDTH (MM)                                                                                                                                                                                                                                                                                                                                                                                                                                                                                               |                                                                                             | 7410/2350                                                                                                           | 7410/2350                                                                                                           | 7420 / 2350                                                                                                                         | 7420 / 2350                                                                                               |
| EXTERNAL HEIGHT(MM) / INTERNAL HEIGHT (MM)                                                                                                                                                                                                                                                                                                                                                                                                                                                                                               |                                                                                             | 2950/2080                                                                                                           | 2950/2080                                                                                                           | 2950 / 2080                                                                                                                         | 2950/ 2080                                                                                                |
| CAPACITÀ MAX SERBATOI: ACQUE CHIARE, ACQUE GRIGIE (L**)                                                                                                                                                                                                                                                                                                                                                                                                                                                                                  | •                                                                                           | 4                                                                                                                   | 4                                                                                                                   | 4                                                                                                                                   | 4                                                                                                         |
| BERTHS (OPTIONAL DINETTE)                                                                                                                                                                                                                                                                                                                                                                                                                                                                                                                | •                                                                                           | 4 (-)*                                                                                                              | 4 (-)                                                                                                               | 4 (-)*                                                                                                                              | 4 (-)                                                                                                     |
| AUXILIARY BED IN DINETTE                                                                                                                                                                                                                                                                                                                                                                                                                                                                                                                 | 5                                                                                           | •                                                                                                                   | -                                                                                                                   | •                                                                                                                                   | •                                                                                                         |
| REAR BED (CM)                                                                                                                                                                                                                                                                                                                                                                                                                                                                                                                            | •                                                                                           | 200x79 / 200x79 - 200x190                                                                                           | 188X148                                                                                                             | 200x79/200x79-200x190                                                                                                               | 188X148                                                                                                   |
| DIMENSIONS AUXILIARY BED IN DINETTE (CM)                                                                                                                                                                                                                                                                                                                                                                                                                                                                                                 | •                                                                                           |                                                                                                                     | -                                                                                                                   | -                                                                                                                                   | -                                                                                                         |
| OVERCAB BED (CM) / ELEVATING BED (CM)                                                                                                                                                                                                                                                                                                                                                                                                                                                                                                    | •                                                                                           | - / 190x123 (103)                                                                                                   | - / 190x123 (103)                                                                                                   | - / 187x134                                                                                                                         | - / 187x134                                                                                               |
| ADDITIONAL SEAT REAR BED                                                                                                                                                                                                                                                                                                                                                                                                                                                                                                                 | •                                                                                           | S                                                                                                                   | •                                                                                                                   | S                                                                                                                                   |                                                                                                           |
| LOCKER (USEFUL OPENING, CM)                                                                                                                                                                                                                                                                                                                                                                                                                                                                                                              | •                                                                                           | 115x95/115x95                                                                                                       | 115x95 / 115x95                                                                                                     | 115x95 / 115x95                                                                                                                     | 115x95 / 115x95                                                                                           |
| MAX. INTERNAL GARAGE HEIGHT (CM)                                                                                                                                                                                                                                                                                                                                                                                                                                                                                                         | •                                                                                           | 121                                                                                                                 | 116                                                                                                                 | 121                                                                                                                                 | 116                                                                                                       |
| FLOOR / WALLS / ROOF THICKNESS (MM)<br>FLOOR / WALLS / ROOF MATERIAL (MM)                                                                                                                                                                                                                                                                                                                                                                                                                                                                | •                                                                                           | 54 / 31 / 31<br>VTR / VTR / VTR                                                                                     | 54 / 31 / 31<br>VTR / VTR / VTR                                                                                     | 54 / 31 / 31<br>VTR / VTR / VTR                                                                                                     | 54 / 31 / 31<br>VTR / VTR / VTR                                                                           |
| FIBERGLASS ROOF, HAIL-PROOF                                                                                                                                                                                                                                                                                                                                                                                                                                                                                                              |                                                                                             | S                                                                                                                   | S                                                                                                                   | S                                                                                                                                   | S                                                                                                         |
| INSTALLATIONS                                                                                                                                                                                                                                                                                                                                                                                                                                                                                                                            | •                                                                                           | 3                                                                                                                   | 3                                                                                                                   | 5                                                                                                                                   | 5                                                                                                         |
| BURNERS / GAS OVEN / SUCTION HOOD                                                                                                                                                                                                                                                                                                                                                                                                                                                                                                        | - / 14 / -                                                                                  | 3/0/5                                                                                                               | 3/0/5                                                                                                               | 3/0/5                                                                                                                               | 3/0/5                                                                                                     |
| TANK CAPACITY : CLEAR WATER / WASTEWATER (L**)                                                                                                                                                                                                                                                                                                                                                                                                                                                                                           | •                                                                                           | 20 (100) / 135                                                                                                      | 20 (100) / 135                                                                                                      | 20 (100) / 135                                                                                                                      | 20 (100) / 135                                                                                            |
| AUTOMATIC TRIVALENT FRIDGE ( 220V, 12V, GAS ) (L)                                                                                                                                                                                                                                                                                                                                                                                                                                                                                        | •                                                                                           | 149                                                                                                                 | 149                                                                                                                 | 149                                                                                                                                 | 149                                                                                                       |
| COMPRESSOR FRIDGE (L)                                                                                                                                                                                                                                                                                                                                                                                                                                                                                                                    |                                                                                             |                                                                                                                     |                                                                                                                     | -                                                                                                                                   | -                                                                                                         |
| STANDARD HEATING SYSTEM                                                                                                                                                                                                                                                                                                                                                                                                                                                                                                                  | •                                                                                           | Combi 4 Diesel                                                                                                      | Combi 4 Diesel                                                                                                      | Combi 4 Diesel                                                                                                                      | Combi 4 Diesel                                                                                            |
| SPACE FOR 2 GAS BOTTLES (TOT. MAX 15 KG)                                                                                                                                                                                                                                                                                                                                                                                                                                                                                                 | •                                                                                           | 2x15                                                                                                                | 2x15                                                                                                                | 2x15                                                                                                                                | 2x15                                                                                                      |
| BATHROOM WINDOW (DOUBLE OPAQUE GLASS)                                                                                                                                                                                                                                                                                                                                                                                                                                                                                                    | •                                                                                           | S                                                                                                                   | S                                                                                                                   | S                                                                                                                                   | S                                                                                                         |
| SHOWER TRAY WITH DOUBLE DRAIN                                                                                                                                                                                                                                                                                                                                                                                                                                                                                                            | -                                                                                           | \$/0                                                                                                                | S/0                                                                                                                 | s/0                                                                                                                                 | \$/0                                                                                                      |
| INTEGRATED AND ISOLATED ENTRY STEP<br>HEATED GARAGE LOCKER                                                                                                                                                                                                                                                                                                                                                                                                                                                                               | - / 4                                                                                       | \$70<br>\$                                                                                                          | S                                                                                                                   | S S S S S S S S S S S S S S S S S S S                                                                                               | S/0                                                                                                       |
| SKYLIGHT                                                                                                                                                                                                                                                                                                                                                                                                                                                                                                                                 | •                                                                                           | 5                                                                                                                   | 5                                                                                                                   | 5                                                                                                                                   | 5                                                                                                         |
| PANORAMIC ROOF                                                                                                                                                                                                                                                                                                                                                                                                                                                                                                                           | •                                                                                           | S                                                                                                                   | S                                                                                                                   |                                                                                                                                     |                                                                                                           |
| REAR SKYLIGHT (MM)                                                                                                                                                                                                                                                                                                                                                                                                                                                                                                                       |                                                                                             | 400x400 (S) / 960x655 (O)                                                                                           | 400x400 (S) / 960x655 (O)                                                                                           | 400x400 (S) / 960x655 (O)                                                                                                           | 400x400 (S) / 960x655 (O)                                                                                 |
| CENTRAL SKYLIGHT (MM)                                                                                                                                                                                                                                                                                                                                                                                                                                                                                                                    |                                                                                             |                                                                                                                     |                                                                                                                     |                                                                                                                                     |                                                                                                           |
| DINETTE SKYLIGHT (MM)                                                                                                                                                                                                                                                                                                                                                                                                                                                                                                                    | · ·                                                                                         | 400x400                                                                                                             | 400x400                                                                                                             | 400x400                                                                                                                             | 400x400                                                                                                   |
|                                                                                                                                                                                                                                                                                                                                                                                                                                                                                                                                          | •                                                                                           | 400x400                                                                                                             | 400x400                                                                                                             |                                                                                                                                     | 400x400<br>700x500 (S) / 960X655 (O)                                                                      |
| SKYLIGHT TOILETTE/SHOWER (MM)                                                                                                                                                                                                                                                                                                                                                                                                                                                                                                            |                                                                                             | •                                                                                                                   | •<br>•                                                                                                              | 400x400<br>700x500 (S) / 960X655 (O)                                                                                                | 700x500 (S) / 960X655 (O)                                                                                 |
| SKYLIGHTTOILETTE/SHOWER (MM)<br>400X400 SKYLIGHT (MM) WITH FAN                                                                                                                                                                                                                                                                                                                                                                                                                                                                           |                                                                                             | -<br>-<br>0                                                                                                         | -<br>-<br>0                                                                                                         | 400x400<br>700x500 (S) / 960X655 (O)<br>-<br>O                                                                                      | 700x500 (S) / 960X655 (O)<br>-<br>O                                                                       |
| SKYLIGHT TOILETTE/SHOWER (MM)<br>400X400 SKYLIGHT (MM) WITH FAN<br>DOUBLE-GLAZED WINDOWS WITH BLIND MOSQUITO NET                                                                                                                                                                                                                                                                                                                                                                                                                         |                                                                                             | •                                                                                                                   | •<br>•                                                                                                              | 400x400<br>700x500 (S) / 960X655 (O)                                                                                                | 700x500 (S) / 960X655 (O)                                                                                 |
| SKYLIGHTTOILETTE/SHOWER (MM)<br>400X400 SKYLIGHT (MM) WITH FAN<br>DOUBLE-GLAZED WINDOWS WITH BLIND MOSQUITO NET<br>EQUIPMENTS                                                                                                                                                                                                                                                                                                                                                                                                            | 1                                                                                           | -<br>-<br>0<br>S                                                                                                    | -<br>-<br>0<br>S                                                                                                    | 400x400<br>700x500 (S) / 960X655 (O)<br>-<br>O<br>S                                                                                 | 700x500 (S) / 960X655 (O)<br>-<br>O<br>S                                                                  |
| SKYLIGHTTOILETTE/SHOWER (MM)<br>400X400 SKYLIGHT (MM) WITH FAN<br>DOUBLE-GLAZED WINDOWS WITH BLIND MOSQUITO NET<br>EQUIPMENTS<br>PLEATED CAB BLIND / THERMAL BLIND                                                                                                                                                                                                                                                                                                                                                                       | -<br>-<br>1<br>-<br>6/-                                                                     | -<br>0<br>5<br>5/-                                                                                                  | -<br>0<br>5<br>5/-                                                                                                  | 400x400<br>700x500 (S) / 60X655 (O)<br>-<br>O<br>S<br>S / -                                                                         | 700x500 (S) / 960X655 (O)<br>-<br>O<br>S<br>S                                                             |
| SKYLIGHTOILETTE/SHOWER (MM)<br>400X400 SKYLIGHT (MM) WITH FAN<br>DOUBLE-GLAZED WINDOWS WITH BLIND MOSQUITO NET<br>EQUIPMENTS<br>PLEATED CAB BLIND / THERMAL BLIND<br>CAB / BODY CARPET                                                                                                                                                                                                                                                                                                                                                   | -<br>-<br>1<br>-<br>-<br>6/-<br>-/10                                                        | 0<br>5<br>5/-<br>5/0                                                                                                | -<br>0<br>5<br>5/-<br>5/0                                                                                           | 400x400<br>700x500 (S) / %0X655 (O)<br>0<br>S<br>S<br>S / -<br>S / 0                                                                | 700x500 (S) / 960X655 (O)<br>0<br>S<br>S<br>S / .<br>S / 0                                                |
| SKYLIGHT TOLETTE/SHOWER (MM)<br>400X400 SKYLIGHT (MM) WITH FAN<br>DOUBLE-GLZED WINDOWS WITH BLIND MOSQUITO NET<br>EQUIPMENTS<br>PLEATED CAB BLIND / THERMAL BLIND<br>CAB / BODY CARPET<br>CAB SEPARATION CURTAIN                                                                                                                                                                                                                                                                                                                         | -<br>-<br>1<br>-<br>6/-                                                                     | -<br>0<br>5<br>5/-                                                                                                  | -<br>0<br>5<br>5/-<br>5/0<br>5                                                                                      | 400x400<br>700x500 (S) / 60X655 (O)<br>-<br>O<br>S<br>S / -                                                                         | 700x500 (S) / 960X655 (O)<br>-<br>O<br>S<br>S                                                             |
| SKYLIGHTTOILETTE/SHOWER (MM)<br>400X400 SKYLIGHT (MM) WITH FAN<br>DOUBLE-GLAZED WINDOWS WITH BUND MOSQUITO NET<br>EQUIPMENTS<br>PLEATED CAB BLIND / THERMAL BLIND<br>CAB / BODY CAR'ET<br>CAB SEPARATION CURTAIN<br>REAR BED HEIGHT ADJUSTMENT                                                                                                                                                                                                                                                                                           | -<br>-<br>1<br>-<br>-<br>6/-<br>-/10                                                        | -<br>0<br>5<br>5/-<br>5/0<br>5                                                                                      | -<br>0<br>5<br>5/-<br>5/0<br>5<br>5                                                                                 | 400x400<br>700x500 (S) / 960X655 (O)<br>0<br>S<br>S<br>/ -<br>S / 0<br>-<br>-                                                       | 700x500 (S) / 960X655 (O)<br>-<br>-<br>-<br>-<br>-<br>-<br>-<br>-<br>-<br>-<br>-<br>-<br>-                |
| SKYLIGHT TOILETTE/SHOWER (MM)<br>400X400 SKYLIGHT (MM) WITH FAN<br>DOUBLE-GLAZED WINDOWS WITH BLIND MOSQUITO NET<br>EQUIPMENTS<br>PLEATED CAB BLIND / THERMAL BLIND<br>CAB / BODY CARPET<br>CAB SEPARATION CURTAIN<br>REAR BED HEIGHT ADJUSTMENT<br>BEDS WITH STAVES                                                                                                                                                                                                                                                                     | -<br>-<br>-<br>-<br>-<br>-<br>-<br>-<br>-<br>-<br>-<br>-<br>-<br>-<br>-<br>-<br>-<br>-<br>- | 0<br>5<br>5/-<br>5/0<br>5<br>5                                                                                      | -<br>0<br>5<br>5/-<br>5/0<br>5                                                                                      | 400x400<br>700x500 (S) / 960X655 (O)<br><br><br><br><br><br><br><br><br>                                                            | 700x500 (S) / 960X655 (O)<br>-<br>-<br>-<br>-<br>-<br>-<br>-<br>-<br>-<br>-<br>-<br>-<br>-                |
| SKYLIGHTTOILETTE/SHOWER (MM)<br>400X400 SKYLIGHT (MM) WITH FAN<br>DOUBLE-GLAZED WINDOWS WITH BUND MOSQUITO NET<br>EQUIPMENTS<br>PLEATED CAB BLIND / THERMAL BLIND<br>CAB / BODY CAR'ET<br>CAB SEPARATION CURTAIN<br>REAR BED HEIGHT ADJUSTMENT                                                                                                                                                                                                                                                                                           | -<br>-<br>-<br>-<br>-<br>-<br>-<br>-<br>-<br>-<br>-<br>-<br>-<br>-<br>-<br>-<br>-<br>-<br>- | -<br>0<br>5<br>5/-<br>5/0<br>5                                                                                      | -<br>0<br>5<br>5/-<br>5/0<br>5<br>5<br>5                                                                            | 400x400<br>700x500 (S) / 960X655 (O)<br>0<br>S<br>S<br>/ -<br>S / 0<br>-<br>-                                                       | 700x500 (S) / 960X655 (O)<br>-<br>-<br>-<br>-<br>-<br>-<br>-<br>-<br>-<br>-<br>-<br>-<br>-                |
| SKYLIGHTOILETTE/SHOWER (MM)<br>400X400 SKYLIGHT (MM) WITH FAN<br>DOUBLE-GLAZED WINDOWS WITH BLIND MOSQUITO NET<br>EQUIPMENTS<br>PLEATED CAB BLIND / THERMAL BLIND<br>CAB / BODY CARPET<br>CAB SEPARATION CURTAIN<br>REAR BED HEIGHT ADJUSTMENT<br>BEDS WITH STAVES<br>SWIVELLING LCD HOIDER<br>INTERNAL LED LIGHDERR<br>INTERNAL LED LIGHDERR<br>INTERNAL LED LIGHDER<br>EXTERIORS                                                                                                                                                       | ·<br>1<br>·<br>·/10<br>2,5<br>·<br>·<br>·                                                   | 0<br>5<br>5/-<br>5/0<br>5<br>5<br>5<br>5<br>5<br>5                                                                  | -<br>0<br>5<br>5/-<br>5/0<br>5<br>5<br>5<br>5<br>5<br>5<br>5                                                        | 400x400<br>700x500 (S) / 960X655 (O)<br>                                                                                            | 700x500 (S) / 960X655 (O)                                                                                 |
| SKYLIGHTOILETTE/SHOWER (MM)<br>400X400 SKYLIGHT (MM) WITH FAN<br>DOUBLE-GLAZED WINDOWS WITH BLIND MOSQUITO NET<br>EQUIPMENTS<br>PLEATED CAB BLIND / THERMAL BLIND<br>CAB / BODY CARPET<br>CAB SEPARATION CURTAIN<br>REAR BED HEIGHT ADJUSTMENT<br>BEDS WITH STAVES<br>SWIVELLING LCD HOLDER<br>INTERNAL LED LIGHTENING<br>EXTERIORS<br>REAR CAMERA WITH MONITOR INTEGRATED IN THE REAR MIRROR                                                                                                                                            | ·<br>1<br>·<br>·/10<br>2,5<br>·<br>·<br>·<br>·                                              | 0<br>5<br>5/-<br>5/0<br>5<br>-<br>5<br>5                                                                            | -<br>-<br>0<br>5<br>-<br>                                                                                           | 400x400<br>700x500 (S) / 960X655 (O)<br><br>- 0<br>S<br><br><br><br><br><br><br><br><br>                                            | 700x500 (S) / 960X655 (O)<br>-<br>0<br>S<br>-<br>-<br>-<br>-<br>-<br>-<br>-<br>-<br>-<br>-<br>-<br>-<br>- |
| SKYLIGHT TOILETTE/SHOWER (MM)<br>400X400 SKYLIGHT (MM) WITH FAN<br>DOUBLE-GLZZED WINDOWS WITH BLIND MOSQUITO NET<br>EQUIPMENTS<br>PLEATED CAB BLIND / THERMAL BLIND<br>CAB / BODY CARPET<br>CAB SEPARATION CURTAIN<br>REAR BED HEIGHT ADJUSTMENT<br>BEDS WITH STAVES<br>SWIVELLING ELD HOLDER<br>INTERNAL LED LIGHTENING<br>EXTERIORS<br>REAR CAMERA WITH MONITOR INTEGRATED IN THE REAR MIRROR<br>SOLAR PAREL (FITTED) WITH REGULATOR                                                                                                   | ·<br>1<br>·<br>·/10<br>2,5<br>·<br>·<br>·                                                   | 0<br>5<br>5/-<br>5/0<br>5<br>5<br>5<br>5<br>5<br>5                                                                  | -<br>0<br>5<br>5/-<br>5/0<br>5<br>5<br>5<br>5<br>5<br>5<br>5                                                        | 400x400<br>700x500 (S) / 960X655 (O)<br>                                                                                            | 700x500 (S) / 960X655 (O)                                                                                 |
| SKYLIGHTOILETTE/SHOWER (MM)<br>400X400 SKYLIGHT (MM) WITH FAN<br>DOUBLE-GLAZED WINDOWS WITH BLIND MOSQUITO NET<br>EQUIPMENTS<br>PLEATED CAB BLIND / THERMAL BLIND<br>CAB / BODY CARPET<br>CAB SEPARATION CURTAIN<br>REAR BED HEIGHT ADJUSTMENT<br>BEDS WITH STAVES<br>SWIPELLING LCD HOIDER<br>INTERNAL LED LIGHTENING<br>EXTERIORS<br>REAR CAMERA WITH MONITOR INTEGRATED IN THE REAR MIRROR<br>SOLAR PANEL (FITTED) WITH REGULATOR<br>ENTRANCE DOOR WITH FIXED WINDOW                                                                  | ·<br>1<br>·<br>·/10<br>2,5<br>·<br>·<br>·<br>·                                              | -<br>0<br>5<br>5/-<br>5/0<br>5<br>5<br>5<br>5<br>5<br>5<br>5<br>5<br>5<br>5<br>5<br>5<br>5<br>5<br>5<br>5<br>5<br>5 | -<br>-<br>0<br>5<br>5/-<br>5/0<br>5<br>5<br>5<br>5<br>5<br>5<br>5<br>5<br>5<br>5<br>5<br>5<br>5                     | 400x400<br>700x500 (S) / %60X655 (O)<br>                                                                                            | 700x500 (S) / 960X655 (O)                                                                                 |
| SKYLIGHTOILETTE/SHOWER (MM)<br>400X400 SKYLIGHT (MM) WITH FAN<br>DOUBLE-GLAZED WINDOWS WITH BLIND MOSQUITO NET<br>EQUIPMENTS<br>PIEATED CAB BLIND / THERMAL BLIND<br>CAB / BODY CARPET<br>CAB SEPARATION CURTAIN<br>REAR BED HEIGHT ADJUSTMENT<br>BEDS WITH STAVES<br>SWIVELLING LCD HOLDER<br>INTERNAL LED LIGHTENING<br>EXTERIODS<br>REAR CAMERA WITH MONITOR INTEGRATED IN THE REAR MIRROR<br>SOLAR PANEL (FITTED) WITH REGULATOR<br>ENTRANCE DOOR WITH FIXED WINDOW<br>ENTRANCE DOOR                                                 | 1                                                                                           | 0<br>5<br>5/-<br>5/0<br>5<br>5<br>5<br>5<br>5                                                                       | -<br>-<br>0<br>5<br>-<br>                                                                                           | 400x400<br>700x500 (S) / 960X655 (O)<br>-<br>-<br>-<br>-<br>-<br>-<br>-<br>-<br>-<br>-<br>-<br>-<br>-<br>-<br>-<br>-<br>-<br>-<br>- | 700x500 (S) / 960X655 (O)<br>-<br>0<br>S<br>-<br>-<br>-<br>-<br>-<br>-<br>-<br>-<br>-<br>-<br>-<br>-<br>- |
| SKYLIGHT TOILETTE/SHOWER (MM)<br>400X400 SKYLIGHT (MM) WITH FAN<br>DOUBLE-GLZ2D WINDOWS WITH BLIND MOSQUITO NET<br>EQUIPMENTS<br>PLEATED CAB BLIND / THERMAL BLIND<br>CAB / BODY CARPET<br>CAB SEPARATION CURTAIN<br>REAR RED HEIGHT ADJUSTMENT<br>BEDS WITH STAVES<br>SWIVELING LCD HOLDER<br>INTERNAL LED LIGHTENING<br>EXTERIONS<br>REAR CAMERA WITH MONITOR INTEGRATED IN THE REAR MIRROR<br>SOLAR PANEL (FITTED) WITH REGULATOR<br>ENTRANCE DOOR WITH TWO CENTRAL LOCKING POINTS                                                    | ·<br>1<br>·<br>·/10<br>2,5<br>·<br>·<br>·<br>·                                              | -<br>0<br>5<br>5/-<br>5/0<br>5<br>5<br>5<br>5<br>5<br>5<br>5<br>5<br>5<br>5<br>5<br>5<br>5<br>5<br>5<br>5<br>5<br>5 | -<br>0<br>5<br>5/-<br>5/0<br>5<br>5<br>5<br>5<br>5<br>5<br>5<br>5<br>5<br>5<br>5<br>5<br>5<br>5<br>5<br>5<br>5<br>5 | 400x400<br>700x500 (S) / 960X655 (O)<br>                                                                                            | 700x500 (S) / 960X655 (O)<br>                                                                             |
| SKYLIGHTOILETTE/SHOWER (MM)<br>400X400 SKYLIGHT (MM) WITH FAN<br>DOUBLE-GLAZED WINDOWS WITH BLIND MOSQUITO NET<br>EQUIPMENTS<br>PLEATED CAB BLIND / THERMAL BLIND<br>CAB / BODY CARPET<br>CAB SEPARATION CURTAIN<br>REAR BED HEIGHT ADJUSTMENT<br>BEDS WITH STAVES<br>SWIPELLING LCD HOLDER<br>INTERNAL LED LIGHTENING<br>EXTERNOR<br>REAR CAMERA WITH MONITOR INTEGRATED IN THE REAR MIRROR<br>SOLAR PANEL (FITTED) WITH REGULATOR<br>ENTRANCE DOOR WITH TWO CENTRAL LOCKING POINTS<br>XL ENTRANCE DOOR WITH TWO CENTRAL LOCKING POINTS | 1<br>./10<br>2,5                                                                            | -<br>0<br>5<br>5/-<br>5/0<br>5<br>5<br>5<br>5<br>5<br>5<br>5<br>5<br>5<br>5<br>5<br>5<br>5<br>5<br>5<br>5<br>5<br>5 | -<br>-<br>0<br>5<br>5/-<br>5/0<br>5<br>5<br>5<br>5<br>5<br>5<br>5<br>5<br>5<br>5<br>5<br>5<br>5                     | 400x400<br>700x500 (S) / %60X655 (O)<br>                                                                                            | 700x500 (S) / 960X655 (O)                                                                                 |
| SKYLIGHT TOILETTE/SHOWER (MM)<br>400X400 SKYLIGHT (MM) WITH FAN<br>DOUBLE-GLZ2D WINDOWS WITH BLIND MOSQUITO NET<br>EQUIPMENTS<br>PLEATED CAB BLIND / THERMAL BLIND<br>CAB / BODY CARPET<br>CAB SEPARATION CURTAIN<br>REAR RED HEIGHT ADJUSTMENT<br>BEDS WITH STAVES<br>SWIVELING LCD HOLDER<br>INTERNAL LED LIGHTENING<br>EXTERIONS<br>REAR CAMERA WITH MONITOR INTEGRATED IN THE REAR MIRROR<br>SOLAR PANEL (FITTED) WITH REGULATOR<br>ENTRANCE DOOR WITH TWO CENTRAL LOCKING POINTS                                                    | 1<br>./10<br>2,5                                                                            | -<br>0<br>5<br>5/-<br>5/0<br>5<br>5<br>5<br>5<br>5<br>5<br>5<br>5<br>5<br>5<br>5<br>5<br>5<br>5<br>5<br>5<br>5<br>5 | -<br>0<br>5<br>5/-<br>5/0<br>5<br>5<br>5<br>5<br>5<br>5<br>5<br>5<br>5<br>5<br>5<br>5<br>5<br>5<br>5<br>5<br>5<br>5 | 400x400<br>700x500 (S) / 960X655 (O)<br>                                                                                            | 700x500 (S) / 960X655 (O)<br>                                                                             |