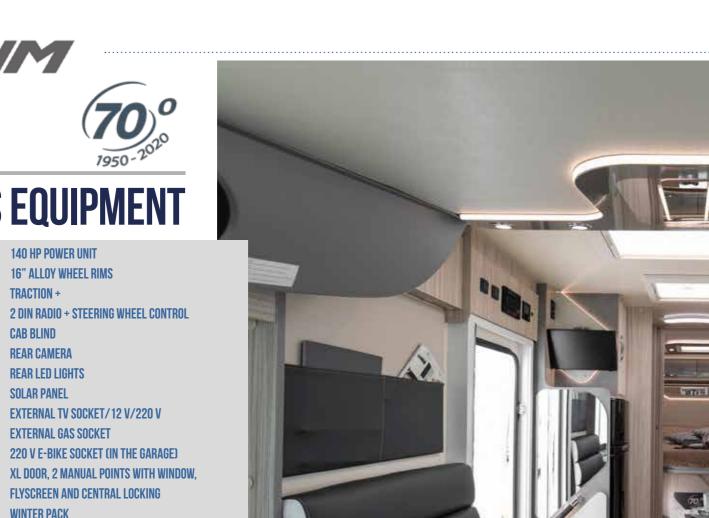

# **TOP OF THE CLASS EQUIPMENT**

• 140 HP POWER UNIT

**TRACTION +** 

CAB BLIND **REAR CAMERA** 

**REAR LED LIGHTS** 

**EXTERNAL GAS SOCKET** 

EXTERNAL TV SOCKET/12 V/220 V

FLYSCREEN AND CENTRAL LOCKING

SOLAR PANEL

WINTER PACK

**16" ALLOY WHEEL RIMS** 