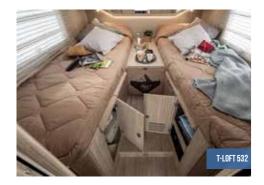

## **ALL-INCLUSIVE**



### **T-LOFT 532**



### **T-LOFT 582**





- **140 HP POWER UNIT**
- **IRON GREY CAB**
- **BLACK GRILLE + HEADLIGHTS AND SKID PLATE**

**70**°

- **16" ALLOY WHEEL RIMS**
- **TRACTION +**
- 2 DIN RADIO + STEERING WHEEL CONTRO
- CAB BLIND
- **REAR CAMERA**
- **REAR LED LIGHTS** SOLAR PANEL
- EXTERNAL TV SOCKET/12 V/220 V
- **EXTERNAL GAS SOCKET**
- 220 V F-BIKF SOCKFT
- FLYSCREEN AND CENTRAL LOCKIN
- WINTER PACK













launches the Anniversary series

elnagh







## **ALL-INCLUSIVE**



# **TOP OF THE CLASS EQUIPMENT**

• 140 HP POWER UNIT

**TRACTION +** 

CAB BLIND **REAR CAMERA** 

**REAR LED LIGHTS** 

**EXTERNAL GAS SOCKET** 

EXTERNAL TV SOCKET/12 V/220 V

FLYSCREEN AND CENTRAL LOCKING

SOLAR PANEL

WINTER PACK

**16" ALLOY WHEEL RIMS** 

#### **MAGNUM 532**



#### **MAGNUM 582**

















Floor hatch



| MODEL