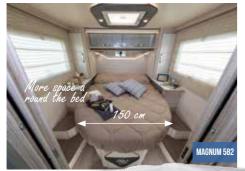

### **T-LOFT 582**

- **140 HP POWER UNIT**
- **IRON GREY CAB**
- **BLACK GRILLE + HEADLIGHTS AND SKID PLATE**

**70**°

- **16" ALLOY WHEEL RIMS**
- **TRACTION +**
- 2 DIN RADIO + STEERING WHEEL CONTRO
- CAB BLIND
- **REAR CAMERA**
- **REAR LED LIGHTS** SOLAR PANEL
- EXTERNAL TV SOCKET/12 V/220 V
- **EXTERNAL GAS SOCKET**
- 220 V F-BIKF SOCKFT
- FLYSCREEN AND CENTRAL LOCKIN
- WINTER PACK