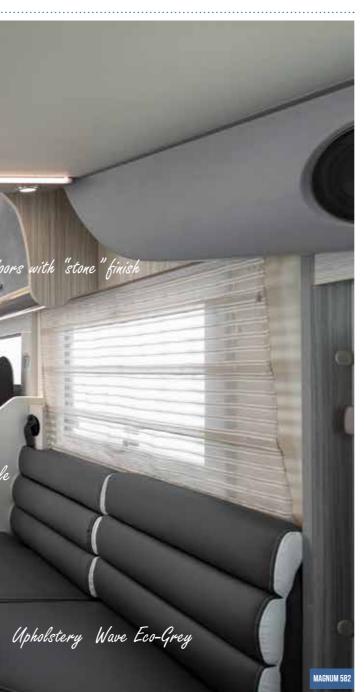

#### **MAGNUM 532**

#### **MAGNUM 582**

Floor hatch

| MODEL                                                                                                                                                                                                                                                                                                                                                                                                                                                                                                                                    | WEIGHT<br>Kg                                                                                | T-LOFT 532                                                                                                          | T-LOFT 582                                                                                                          | MAGNUM 532                                                                                                                          | MAGNUM 582                                                                                                |
|------------------------------------------------------------------------------------------------------------------------------------------------------------------------------------------------------------------------------------------------------------------------------------------------------------------------------------------------------------------------------------------------------------------------------------------------------------------------------------------------------------------------------------------|---------------------------------------------------------------------------------------------|---------------------------------------------------------------------------------------------------------------------|---------------------------------------------------------------------------------------------------------------------|-------------------------------------------------------------------------------------------------------------------------------------|-----------------------------------------------------------------------------------------------------------|
| MECHANICAL UNIT                                                                                                                                                                                                                                                                                                                                                                                                                                                                                                                          | - KU                                                                                        | Fiat Ducato                                                                                                         | Fiat Ducato                                                                                                         | Fiat Ducato                                                                                                                         | Fiat Ducato                                                                                               |
| ENGINE, POWER HP                                                                                                                                                                                                                                                                                                                                                                                                                                                                                                                         | •                                                                                           | 2,3 MJ - 140 CV                                                                                                     | 2,3 MJ - 140 CV                                                                                                     | 2,3 MJ - 140 CV                                                                                                                     | 2,3 MJ - 140 CV                                                                                           |
| MAXIMUM TECHNICALLY PERMISSIBLE WEIGHT (KG)                                                                                                                                                                                                                                                                                                                                                                                                                                                                                              |                                                                                             | 3500                                                                                                                | 3500                                                                                                                | 3500                                                                                                                                | 3500                                                                                                      |
| WEIGHT UNLADEN IN RUNNING CONDITIONS MIN / MAX (KG)                                                                                                                                                                                                                                                                                                                                                                                                                                                                                      | •                                                                                           | 3000/3160                                                                                                           | 3015/3160                                                                                                           | 3025 / 3160                                                                                                                         | 3025/3160                                                                                                 |
| PAY LOAD MIN / MAX (KG)                                                                                                                                                                                                                                                                                                                                                                                                                                                                                                                  | •                                                                                           | 340 / 500                                                                                                           | 340 / 485                                                                                                           | 340/475                                                                                                                             | 340/475                                                                                                   |
| WHEELBASE (MM)<br>MAXIMUM TOWABLE WEIGHT (KG)                                                                                                                                                                                                                                                                                                                                                                                                                                                                                            | •                                                                                           | 4035<br>2000                                                                                                        | 4035 2000                                                                                                           | 4035 2000                                                                                                                           | 4035 2000                                                                                                 |
| WHEELS DIMENSIONS                                                                                                                                                                                                                                                                                                                                                                                                                                                                                                                        | •                                                                                           | 16"                                                                                                                 | 16"                                                                                                                 | 16"                                                                                                                                 | 16"                                                                                                       |
| MANUAL AIR CONDITIONING                                                                                                                                                                                                                                                                                                                                                                                                                                                                                                                  |                                                                                             | S                                                                                                                   | S                                                                                                                   | S                                                                                                                                   | S                                                                                                         |
| DRIVER AND PASSENGER AIRBAG                                                                                                                                                                                                                                                                                                                                                                                                                                                                                                              |                                                                                             | S                                                                                                                   | S                                                                                                                   | S                                                                                                                                   | S                                                                                                         |
| CRUISE CONTROL WITH SPEED LIMITER                                                                                                                                                                                                                                                                                                                                                                                                                                                                                                        | •                                                                                           | S                                                                                                                   | S                                                                                                                   | S                                                                                                                                   | S                                                                                                         |
| ABS / ESC/ TRACTION +                                                                                                                                                                                                                                                                                                                                                                                                                                                                                                                    | -/-/1                                                                                       | S/S/S                                                                                                               | \$/\$/\$                                                                                                            | S/S/S                                                                                                                               | \$/\$/\$                                                                                                  |
| SWIVELLING DRIVER' AND PASSENGER'S SEAT                                                                                                                                                                                                                                                                                                                                                                                                                                                                                                  | •                                                                                           | S                                                                                                                   | S                                                                                                                   | S                                                                                                                                   | S                                                                                                         |
| CAB SEAT COVERS                                                                                                                                                                                                                                                                                                                                                                                                                                                                                                                          | •                                                                                           | S                                                                                                                   | S                                                                                                                   |                                                                                                                                     |                                                                                                           |
| AUTOMATIC GEAR                                                                                                                                                                                                                                                                                                                                                                                                                                                                                                                           | 33                                                                                          | 0                                                                                                                   | 0                                                                                                                   | 0                                                                                                                                   | 0                                                                                                         |
| PAINTED CAB                                                                                                                                                                                                                                                                                                                                                                                                                                                                                                                              | •                                                                                           | S                                                                                                                   | S                                                                                                                   |                                                                                                                                     |                                                                                                           |
| PAINTED FRONT BUMPER                                                                                                                                                                                                                                                                                                                                                                                                                                                                                                                     |                                                                                             | S                                                                                                                   | S                                                                                                                   |                                                                                                                                     | •                                                                                                         |
| DRL (DAY RUNNIG LIGHT) / ANTIFOG LIGHTS                                                                                                                                                                                                                                                                                                                                                                                                                                                                                                  | 0,5/2                                                                                       | 0/0                                                                                                                 | 0/0                                                                                                                 | -/-                                                                                                                                 | -/-                                                                                                       |
| 2 DIN RADIO / BLUETOOTH RADIO / STEERING WHEEL RADIO CONTROLS<br>DIMENSIONS AND PLACES                                                                                                                                                                                                                                                                                                                                                                                                                                                   | 2/3/1                                                                                       | S/0/S                                                                                                               | \$/0/\$                                                                                                             | \$/0/\$                                                                                                                             | \$/0/\$                                                                                                   |
| EXTERNAL LENGHT (MM) / EXTERNAL WIDTH (MM)                                                                                                                                                                                                                                                                                                                                                                                                                                                                                               |                                                                                             | 7410/2350                                                                                                           | 7410/2350                                                                                                           | 7420 / 2350                                                                                                                         | 7420 / 2350                                                                                               |
| EXTERNAL HEIGHT(MM) / INTERNAL HEIGHT (MM)                                                                                                                                                                                                                                                                                                                                                                                                                                                                                               |                                                                                             | 2950/2080                                                                                                           | 2950/2080                                                                                                           | 2950 / 2080                                                                                                                         | 2950/ 2080                                                                                                |
| CAPACITÀ MAX SERBATOI: ACQUE CHIARE, ACQUE GRIGIE (L**)                                                                                                                                                                                                                                                                                                                                                                                                                                                                                  | •                                                                                           | 4                                                                                                                   | 4                                                                                                                   | 4                                                                                                                                   | 4                                                                                                         |
| BERTHS (OPTIONAL DINETTE)                                                                                                                                                                                                                                                                                                                                                                                                                                                                                                                | •                                                                                           | 4 (-)*                                                                                                              | 4 (-)                                                                                                               | 4 (-)*                                                                                                                              | 4 (-)                                                                                                     |
| AUXILIARY BED IN DINETTE                                                                                                                                                                                                                                                                                                                                                                                                                                                                                                                 | 5                                                                                           | •                                                                                                                   | -                                                                                                                   | •                                                                                                                                   | •                                                                                                         |
| REAR BED (CM)                                                                                                                                                                                                                                                                                                                                                                                                                                                                                                                            | •                                                                                           | 200x79 / 200x79 - 200x190                                                                                           | 188X148                                                                                                             | 200x79/200x79-200x190                                                                                                               | 188X148                                                                                                   |
| DIMENSIONS AUXILIARY BED IN DINETTE (CM)                                                                                                                                                                                                                                                                                                                                                                                                                                                                                                 | •                                                                                           |                                                                                                                     | -                                                                                                                   | -                                                                                                                                   | -                                                                                                         |
| OVERCAB BED (CM) / ELEVATING BED (CM)                                                                                                                                                                                                                                                                                                                                                                                                                                                                                                    | •                                                                                           | - / 190x123 (103)                                                                                                   | - / 190x123 (103)                                                                                                   | - / 187x134                                                                                                                         | - / 187x134                                                                                               |
| ADDITIONAL SEAT REAR BED                                                                                                                                                                                                                                                                                                                                                                                                                                                                                                                 | •                                                                                           | S                                                                                                                   | •                                                                                                                   | S                                                                                                                                   |                                                                                                           |
| LOCKER (USEFUL OPENING, CM)                                                                                                                                                                                                                                                                                                                                                                                                                                                                                                              | •                                                                                           | 115x95/115x95                                                                                                       | 115x95 / 115x95                                                                                                     | 115x95 / 115x95                                                                                                                     | 115x95 / 115x95                                                                                           |
| MAX. INTERNAL GARAGE HEIGHT (CM)                                                                                                                                                                                                                                                                                                                                                                                                                                                                                                         | •                                                                                           | 121                                                                                                                 | 116                                                                                                                 | 121                                                                                                                                 | 116                                                                                                       |
| FLOOR / WALLS / ROOF THICKNESS (MM)<br>FLOOR / WALLS / ROOF MATERIAL (MM)                                                                                                                                                                                                                                                                                                                                                                                                                                                                | •                                                                                           | 54 / 31 / 31<br>VTR / VTR / VTR                                                                                     | 54 / 31 / 31<br>VTR / VTR / VTR                                                                                     | 54 / 31 / 31<br>VTR / VTR / VTR                                                                                                     | 54 / 31 / 31<br>VTR / VTR / VTR                                                                           |
| FIBERGLASS ROOF, HAIL-PROOF                                                                                                                                                                                                                                                                                                                                                                                                                                                                                                              |                                                                                             | S                                                                                                                   | S                                                                                                                   | S                                                                                                                                   | S                                                                                                         |
| INSTALLATIONS                                                                                                                                                                                                                                                                                                                                                                                                                                                                                                                            | •                                                                                           | 3                                                                                                                   | 3                                                                                                                   | 5                                                                                                                                   | 5                                                                                                         |
| BURNERS / GAS OVEN / SUCTION HOOD                                                                                                                                                                                                                                                                                                                                                                                                                                                                                                        | - / 14 / -                                                                                  | 3/0/5                                                                                                               | 3/0/5                                                                                                               | 3/0/5                                                                                                                               | 3/0/5                                                                                                     |
| TANK CAPACITY : CLEAR WATER / WASTEWATER (L**)                                                                                                                                                                                                                                                                                                                                                                                                                                                                                           | •                                                                                           | 20 (100) / 135                                                                                                      | 20 (100) / 135                                                                                                      | 20 (100) / 135                                                                                                                      | 20 (100) / 135                                                                                            |
| AUTOMATIC TRIVALENT FRIDGE ( 220V, 12V, GAS ) (L)                                                                                                                                                                                                                                                                                                                                                                                                                                                                                        | •                                                                                           | 149                                                                                                                 | 149                                                                                                                 | 149                                                                                                                                 | 149                                                                                                       |
| COMPRESSOR FRIDGE (L)                                                                                                                                                                                                                                                                                                                                                                                                                                                                                                                    |                                                                                             |                                                                                                                     |                                                                                                                     | -                                                                                                                                   | -                                                                                                         |
| STANDARD HEATING SYSTEM                                                                                                                                                                                                                                                                                                                                                                                                                                                                                                                  | •                                                                                           | Combi 4 Diesel                                                                                                      | Combi 4 Diesel                                                                                                      | Combi 4 Diesel                                                                                                                      | Combi 4 Diesel                                                                                            |
| SPACE FOR 2 GAS BOTTLES (TOT. MAX 15 KG)                                                                                                                                                                                                                                                                                                                                                                                                                                                                                                 | •                                                                                           | 2x15                                                                                                                | 2x15                                                                                                                | 2x15                                                                                                                                | 2x15                                                                                                      |
| BATHROOM WINDOW (DOUBLE OPAQUE GLASS)                                                                                                                                                                                                                                                                                                                                                                                                                                                                                                    | •                                                                                           | S                                                                                                                   | S                                                                                                                   | S                                                                                                                                   | S                                                                                                         |
| SHOWER TRAY WITH DOUBLE DRAIN                                                                                                                                                                                                                                                                                                                                                                                                                                                                                                            | -                                                                                           | \$/0                                                                                                                | S/0                                                                                                                 | s/0                                                                                                                                 | \$/0                                                                                                      |
| INTEGRATED AND ISOLATED ENTRY STEP<br>HEATED GARAGE LOCKER                                                                                                                                                                                                                                                                                                                                                                                                                                                                               | - / 4                                                                                       | \$70<br>\$                                                                                                          | S                                                                                                                   | S S S S S S S S S S S S S S S S S S S                                                                                               | S/0                                                                                                       |
| SKYLIGHT                                                                                                                                                                                                                                                                                                                                                                                                                                                                                                                                 | •                                                                                           | 5                                                                                                                   | 5                                                                                                                   | 5                                                                                                                                   | 5                                                                                                         |
| PANORAMIC ROOF                                                                                                                                                                                                                                                                                                                                                                                                                                                                                                                           | •                                                                                           | S                                                                                                                   | S                                                                                                                   |                                                                                                                                     |                                                                                                           |
| REAR SKYLIGHT (MM)                                                                                                                                                                                                                                                                                                                                                                                                                                                                                                                       |                                                                                             | 400x400 (S) / 960x655 (O)                                                                                           | 400x400 (S) / 960x655 (O)                                                                                           | 400x400 (S) / 960x655 (O)                                                                                                           | 400x400 (S) / 960x655 (O)                                                                                 |
| CENTRAL SKYLIGHT (MM)                                                                                                                                                                                                                                                                                                                                                                                                                                                                                                                    |                                                                                             |                                                                                                                     |                                                                                                                     |                                                                                                                                     |                                                                                                           |
| DINETTE SKYLIGHT (MM)                                                                                                                                                                                                                                                                                                                                                                                                                                                                                                                    | · ·                                                                                         | 400x400                                                                                                             | 400x400                                                                                                             | 400x400                                                                                                                             | 400x400                                                                                                   |
|                                                                                                                                                                                                                                                                                                                                                                                                                                                                                                                                          | •                                                                                           | 400x400                                                                                                             | 400x400                                                                                                             |                                                                                                                                     | 400x400<br>700x500 (S) / 960X655 (O)                                                                      |
| SKYLIGHT TOILETTE/SHOWER (MM)                                                                                                                                                                                                                                                                                                                                                                                                                                                                                                            |                                                                                             | •                                                                                                                   | •<br>•                                                                                                              | 400x400<br>700x500 (S) / 960X655 (O)                                                                                                | 700x500 (S) / 960X655 (O)                                                                                 |
| SKYLIGHTTOILETTE/SHOWER (MM)<br>400X400 SKYLIGHT (MM) WITH FAN                                                                                                                                                                                                                                                                                                                                                                                                                                                                           |                                                                                             | -<br>-<br>0                                                                                                         | -<br>-<br>0                                                                                                         | 400x400<br>700x500 (S) / 960X655 (O)<br>-<br>O                                                                                      | 700x500 (S) / 960X655 (O)<br>-<br>O                                                                       |
| SKYLIGHT TOILETTE/SHOWER (MM)<br>400X400 SKYLIGHT (MM) WITH FAN<br>DOUBLE-GLAZED WINDOWS WITH BLIND MOSQUITO NET                                                                                                                                                                                                                                                                                                                                                                                                                         |                                                                                             | •                                                                                                                   | •<br>•                                                                                                              | 400x400<br>700x500 (S) / 960X655 (O)                                                                                                | 700x500 (S) / 960X655 (O)                                                                                 |
| SKYLIGHTTOILETTE/SHOWER (MM)<br>400X400 SKYLIGHT (MM) WITH FAN<br>DOUBLE-GLAZED WINDOWS WITH BLIND MOSQUITO NET<br>EQUIPMENTS                                                                                                                                                                                                                                                                                                                                                                                                            | 1                                                                                           | -<br>-<br>0<br>S                                                                                                    | -<br>-<br>0<br>S                                                                                                    | 400x400<br>700x500 (S) / 960X655 (O)<br>-<br>O<br>S                                                                                 | 700x500 (S) / 960X655 (O)<br>-<br>O<br>S                                                                  |
| SKYLIGHTTOILETTE/SHOWER (MM)<br>400X400 SKYLIGHT (MM) WITH FAN<br>DOUBLE-GLAZED WINDOWS WITH BLIND MOSQUITO NET<br>EQUIPMENTS<br>PLEATED CAB BLIND / THERMAL BLIND                                                                                                                                                                                                                                                                                                                                                                       | -<br>-<br>1<br>-<br>6/-                                                                     | -<br>0<br>5<br>5/-                                                                                                  | -<br>0<br>5<br>5/-                                                                                                  | 400x400<br>700x500 (S) / 60X655 (O)<br>-<br>O<br>S<br>S / -                                                                         | 700x500 (S) / 960X655 (O)<br>-<br>O<br>S<br>S                                                             |
| SKYLIGHTOILETTE/SHOWER (MM)<br>400X400 SKYLIGHT (MM) WITH FAN<br>DOUBLE-GLAZED WINDOWS WITH BLIND MOSQUITO NET<br>EQUIPMENTS<br>PLEATED CAB BLIND / THERMAL BLIND<br>CAB / BODY CARPET                                                                                                                                                                                                                                                                                                                                                   | -<br>-<br>1<br>-<br>-<br>6/-<br>-/10                                                        | 0<br>5<br>5/-<br>5/0                                                                                                | -<br>0<br>5<br>5/-<br>5/0                                                                                           | 400x400<br>700x500 (S) / %0X655 (O)<br>0<br>S<br>S<br>S / -<br>S / 0                                                                | 700x500 (S) / 960X655 (O)<br>0<br>S<br>S<br>S / .<br>S / 0                                                |
| SKYLIGHT TOLETTE/SHOWER (MM)<br>400X400 SKYLIGHT (MM) WITH FAN<br>DOUBLE-GLZED WINDOWS WITH BLIND MOSQUITO NET<br>EQUIPMENTS<br>PLEATED CAB BLIND / THERMAL BLIND<br>CAB / BODY CARPET<br>CAB SEPARATION CURTAIN                                                                                                                                                                                                                                                                                                                         | -<br>-<br>1<br>-<br>6/-                                                                     | -<br>0<br>5<br>5/-                                                                                                  | -<br>0<br>5<br>5/-<br>5/0<br>5                                                                                      | 400x400<br>700x500 (S) / 60X655 (O)<br>-<br>O<br>S<br>S / -                                                                         | 700x500 (S) / 960X655 (O)<br>-<br>O<br>S<br>S                                                             |
| SKYLIGHTTOILETTE/SHOWER (MM)<br>400X400 SKYLIGHT (MM) WITH FAN<br>DOUBLE-GLAZED WINDOWS WITH BUND MOSQUITO NET<br>EQUIPMENTS<br>PLEATED CAB BLIND / THERMAL BLIND<br>CAB / BODY CAR'ET<br>CAB SEPARATION CURTAIN<br>REAR BED HEIGHT ADJUSTMENT                                                                                                                                                                                                                                                                                           | -<br>-<br>1<br>-<br>-<br>6/-<br>-/10                                                        | -<br>0<br>5<br>5/-<br>5/0<br>5                                                                                      | -<br>0<br>5<br>5/-<br>5/0<br>5<br>5                                                                                 | 400x400<br>700x500 (S) / 960X655 (O)<br>0<br>S<br>S<br>/ -<br>S / 0<br>-<br>-                                                       | 700x500 (S) / 960X655 (O)<br>-<br>-<br>-<br>-<br>-<br>-<br>-<br>-<br>-<br>-<br>-<br>-<br>-                |
| SKYLIGHT TOILETTE/SHOWER (MM)<br>400X400 SKYLIGHT (MM) WITH FAN<br>DOUBLE-GLAZED WINDOWS WITH BLIND MOSQUITO NET<br>EQUIPMENTS<br>PLEATED CAB BLIND / THERMAL BLIND<br>CAB / BODY CARPET<br>CAB SEPARATION CURTAIN<br>REAR BED HEIGHT ADJUSTMENT<br>BEDS WITH STAVES                                                                                                                                                                                                                                                                     | -<br>-<br>-<br>-<br>-<br>-<br>-<br>-<br>-<br>-<br>-<br>-<br>-<br>-<br>-<br>-<br>-<br>-<br>- | 0<br>5<br>5/-<br>5/0<br>5<br>5                                                                                      | -<br>0<br>5<br>5/-<br>5/0<br>5                                                                                      | 400x400<br>700x500 (S) / 960X655 (O)<br><br><br><br><br><br><br><br><br>                                                            | 700x500 (S) / 960X655 (O)<br>-<br>-<br>-<br>-<br>-<br>-<br>-<br>-<br>-<br>-<br>-<br>-<br>-                |
| SKYLIGHTTOILETTE/SHOWER (MM)<br>400X400 SKYLIGHT (MM) WITH FAN<br>DOUBLE-GLAZED WINDOWS WITH BUND MOSQUITO NET<br>EQUIPMENTS<br>PLEATED CAB BLIND / THERMAL BLIND<br>CAB / BODY CAR'ET<br>CAB SEPARATION CURTAIN<br>REAR BED HEIGHT ADJUSTMENT                                                                                                                                                                                                                                                                                           | -<br>-<br>-<br>-<br>-<br>-<br>-<br>-<br>-<br>-<br>-<br>-<br>-<br>-<br>-<br>-<br>-<br>-<br>- | -<br>0<br>5<br>5/-<br>5/0<br>5                                                                                      | -<br>0<br>5<br>5/-<br>5/0<br>5<br>5<br>5                                                                            | 400x400<br>700x500 (S) / 960X655 (O)<br>0<br>S<br>S<br>/ -<br>S / 0<br>-<br>-                                                       | 700x500 (S) / 960X655 (O)<br>-<br>-<br>-<br>-<br>-<br>-<br>-<br>-<br>-<br>-<br>-<br>-<br>-                |
| SKYLIGHTOILETTE/SHOWER (MM)<br>400X400 SKYLIGHT (MM) WITH FAN<br>DOUBLE-GLAZED WINDOWS WITH BLIND MOSQUITO NET<br>EQUIPMENTS<br>PLEATED CAB BLIND / THERMAL BLIND<br>CAB / BODY CARPET<br>CAB SEPARATION CURTAIN<br>REAR BED HEIGHT ADJUSTMENT<br>BEDS WITH STAVES<br>SWIVELLING LCD HOIDER<br>INTERNAL LED LIGHDERR<br>INTERNAL LED LIGHDERR<br>INTERNAL LED LIGHDER<br>EXTERIORS                                                                                                                                                       | ·<br>1<br>·<br>·/10<br>2,5<br>·<br>·<br>·                                                   | 0<br>5<br>5/-<br>5/0<br>5<br>5<br>5<br>5<br>5<br>5                                                                  | -<br>0<br>5<br>5/-<br>5/0<br>5<br>5<br>5<br>5<br>5<br>5<br>5                                                        | 400x400<br>700x500 (S) / 960X655 (O)<br>                                                                                            | 700x500 (S) / 960X655 (O)                                                                                 |
| SKYLIGHTOILETTE/SHOWER (MM)<br>400X400 SKYLIGHT (MM) WITH FAN<br>DOUBLE-GLAZED WINDOWS WITH BLIND MOSQUITO NET<br>EQUIPMENTS<br>PLEATED CAB BLIND / THERMAL BLIND<br>CAB / BODY CARPET<br>CAB SEPARATION CURTAIN<br>REAR BED HEIGHT ADJUSTMENT<br>BEDS WITH STAVES<br>SWIVELLING LCD HOLDER<br>INTERNAL LED LIGHTENING<br>EXTERIORS<br>REAR CAMERA WITH MONITOR INTEGRATED IN THE REAR MIRROR                                                                                                                                            | ·<br>1<br>·<br>·/10<br>2,5<br>·<br>·<br>·<br>·                                              | 0<br>5<br>5/-<br>5/0<br>5<br>-<br>5<br>5                                                                            | -<br>-<br>0<br>5<br>-<br>                                                                                           | 400x400<br>700x500 (S) / 960X655 (O)<br><br>- 0<br>S<br><br><br><br><br><br><br><br><br>                                            | 700x500 (S) / 960X655 (O)<br>-<br>0<br>S<br>-<br>-<br>-<br>-<br>-<br>-<br>-<br>-<br>-<br>-<br>-<br>-<br>- |
| SKYLIGHT TOILETTE/SHOWER (MM)<br>400X400 SKYLIGHT (MM) WITH FAN<br>DOUBLE-GLZZED WINDOWS WITH BLIND MOSQUITO NET<br>EQUIPMENTS<br>PLEATED CAB BLIND / THERMAL BLIND<br>CAB / BODY CARPET<br>CAB SEPARATION CURTAIN<br>REAR BED HEIGHT ADJUSTMENT<br>BEDS WITH STAVES<br>SWIVELLING ELD HOLDER<br>INTERNAL LED LIGHTENING<br>EXTERIORS<br>REAR CAMERA WITH MONITOR INTEGRATED IN THE REAR MIRROR<br>SOLAR PAREL (FITTED) WITH REGULATOR                                                                                                   | ·<br>1<br>·<br>·/10<br>2,5<br>·<br>·<br>·                                                   | 0<br>5<br>5/-<br>5/0<br>5<br>5<br>5<br>5<br>5<br>5                                                                  | -<br>0<br>5<br>5/-<br>5/0<br>5<br>5<br>5<br>5<br>5<br>5<br>5                                                        | 400x400<br>700x500 (S) / 960X655 (O)<br>                                                                                            | 700x500 (S) / 960X655 (O)                                                                                 |
| SKYLIGHTOILETTE/SHOWER (MM)<br>400X400 SKYLIGHT (MM) WITH FAN<br>DOUBLE-GLAZED WINDOWS WITH BLIND MOSQUITO NET<br>EQUIPMENTS<br>PLEATED CAB BLIND / THERMAL BLIND<br>CAB / BODY CARPET<br>CAB SEPARATION CURTAIN<br>REAR BED HEIGHT ADJUSTMENT<br>BEDS WITH STAVES<br>SWIPELLING LCD HOIDER<br>INTERNAL LED LIGHTENING<br>EXTERIORS<br>REAR CAMERA WITH MONITOR INTEGRATED IN THE REAR MIRROR<br>SOLAR PANEL (FITTED) WITH REGULATOR<br>ENTRANCE DOOR WITH FIXED WINDOW                                                                  | ·<br>1<br>·<br>·/10<br>2,5<br>·<br>·<br>·<br>·                                              | -<br>0<br>5<br>5/-<br>5/0<br>5<br>5<br>5<br>5<br>5<br>5<br>5<br>5<br>5<br>5<br>5<br>5<br>5<br>5<br>5<br>5<br>5<br>5 | -<br>-<br>0<br>5<br>5/-<br>5/0<br>5<br>5<br>5<br>5<br>5<br>5<br>5<br>5<br>5<br>5<br>5<br>5<br>5                     | 400x400<br>700x500 (S) / %60X655 (O)<br>                                                                                            | 700x500 (S) / 960X655 (O)                                                                                 |
| SKYLIGHTOILETTE/SHOWER (MM)<br>400X400 SKYLIGHT (MM) WITH FAN<br>DOUBLE-GLAZED WINDOWS WITH BLIND MOSQUITO NET<br>EQUIPMENTS<br>PIEATED CAB BLIND / THERMAL BLIND<br>CAB / BODY CARPET<br>CAB SEPARATION CURTAIN<br>REAR BED HEIGHT ADJUSTMENT<br>BEDS WITH STAVES<br>SWIVELLING LCD HOLDER<br>INTERNAL LED LIGHTENING<br>EXTERIODS<br>REAR CAMERA WITH MONITOR INTEGRATED IN THE REAR MIRROR<br>SOLAR PANEL (FITTED) WITH REGULATOR<br>ENTRANCE DOOR WITH FIXED WINDOW<br>ENTRANCE DOOR                                                 | 1                                                                                           | 0<br>5<br>5/-<br>5/0<br>5<br>5<br>5<br>5<br>5                                                                       | -<br>-<br>0<br>5<br>-<br>                                                                                           | 400x400<br>700x500 (S) / 960X655 (O)<br>-<br>-<br>-<br>-<br>-<br>-<br>-<br>-<br>-<br>-<br>-<br>-<br>-<br>-<br>-<br>-<br>-<br>-<br>- | 700x500 (S) / 960X655 (O)<br>-<br>0<br>S<br>-<br>-<br>-<br>-<br>-<br>-<br>-<br>-<br>-<br>-<br>-<br>-<br>- |
| SKYLIGHT TOILETTE/SHOWER (MM)<br>400X400 SKYLIGHT (MM) WITH FAN<br>DOUBLE-GLZ2D WINDOWS WITH BLIND MOSQUITO NET<br>EQUIPMENTS<br>PLEATED CAB BLIND / THERMAL BLIND<br>CAB / BODY CARPET<br>CAB SEPARATION CURTAIN<br>REAR RED HEIGHT ADJUSTMENT<br>BEDS WITH STAVES<br>SWIVELING LCD HOLDER<br>INTERNAL LED LIGHTENING<br>EXTERIONS<br>REAR CAMERA WITH MONITOR INTEGRATED IN THE REAR MIRROR<br>SOLAR PANEL (FITTED) WITH REGULATOR<br>ENTRANCE DOOR WITH TWO CENTRAL LOCKING POINTS                                                    | ·<br>1<br>·<br>·/10<br>2,5<br>·<br>·<br>·<br>·                                              | -<br>0<br>5<br>5/-<br>5/0<br>5<br>5<br>5<br>5<br>5<br>5<br>5<br>5<br>5<br>5<br>5<br>5<br>5<br>5<br>5<br>5<br>5<br>5 | -<br>0<br>5<br>5/-<br>5/0<br>5<br>5<br>5<br>5<br>5<br>5<br>5<br>5<br>5<br>5<br>5<br>5<br>5<br>5<br>5<br>5<br>5<br>5 | 400x400<br>700x500 (S) / 960X655 (O)<br>                                                                                            | 700x500 (S) / 960X655 (O)<br>                                                                             |
| SKYLIGHTOILETTE/SHOWER (MM)<br>400X400 SKYLIGHT (MM) WITH FAN<br>DOUBLE-GLAZED WINDOWS WITH BLIND MOSQUITO NET<br>EQUIPMENTS<br>PLEATED CAB BLIND / THERMAL BLIND<br>CAB / BODY CARPET<br>CAB SEPARATION CURTAIN<br>REAR BED HEIGHT ADJUSTMENT<br>BEDS WITH STAVES<br>SWIPELLING LCD HOLDER<br>INTERNAL LED LIGHTENING<br>EXTERNOR<br>REAR CAMERA WITH MONITOR INTEGRATED IN THE REAR MIRROR<br>SOLAR PANEL (FITTED) WITH REGULATOR<br>ENTRANCE DOOR WITH TWO CENTRAL LOCKING POINTS<br>XL ENTRANCE DOOR WITH TWO CENTRAL LOCKING POINTS | 1<br>./10<br>2,5                                                                            | -<br>0<br>5<br>5/-<br>5/0<br>5<br>5<br>5<br>5<br>5<br>5<br>5<br>5<br>5<br>5<br>5<br>5<br>5<br>5<br>5<br>5<br>5<br>5 | -<br>-<br>0<br>5<br>5/-<br>5/0<br>5<br>5<br>5<br>5<br>5<br>5<br>5<br>5<br>5<br>5<br>5<br>5<br>5                     | 400x400<br>700x500 (S) / %60X655 (O)<br>                                                                                            | 700x500 (S) / 960X655 (O)                                                                                 |
| SKYLIGHT TOILETTE/SHOWER (MM)<br>400X400 SKYLIGHT (MM) WITH FAN<br>DOUBLE-GLZ2D WINDOWS WITH BLIND MOSQUITO NET<br>EQUIPMENTS<br>PLEATED CAB BLIND / THERMAL BLIND<br>CAB / BODY CARPET<br>CAB SEPARATION CURTAIN<br>REAR RED HEIGHT ADJUSTMENT<br>BEDS WITH STAVES<br>SWIVELING LCD HOLDER<br>INTERNAL LED LIGHTENING<br>EXTERIONS<br>REAR CAMERA WITH MONITOR INTEGRATED IN THE REAR MIRROR<br>SOLAR PANEL (FITTED) WITH REGULATOR<br>ENTRANCE DOOR WITH TWO CENTRAL LOCKING POINTS                                                    | 1<br>./10<br>2,5                                                                            | -<br>0<br>5<br>5/-<br>5/0<br>5<br>5<br>5<br>5<br>5<br>5<br>5<br>5<br>5<br>5<br>5<br>5<br>5<br>5<br>5<br>5<br>5<br>5 | -<br>0<br>5<br>5/-<br>5/0<br>5<br>5<br>5<br>5<br>5<br>5<br>5<br>5<br>5<br>5<br>5<br>5<br>5<br>5<br>5<br>5<br>5<br>5 | 400x400<br>700x500 (S) / 960X655 (O)<br>                                                                                            | 700x500 (S) / 960X655 (O)<br>                                                                             |